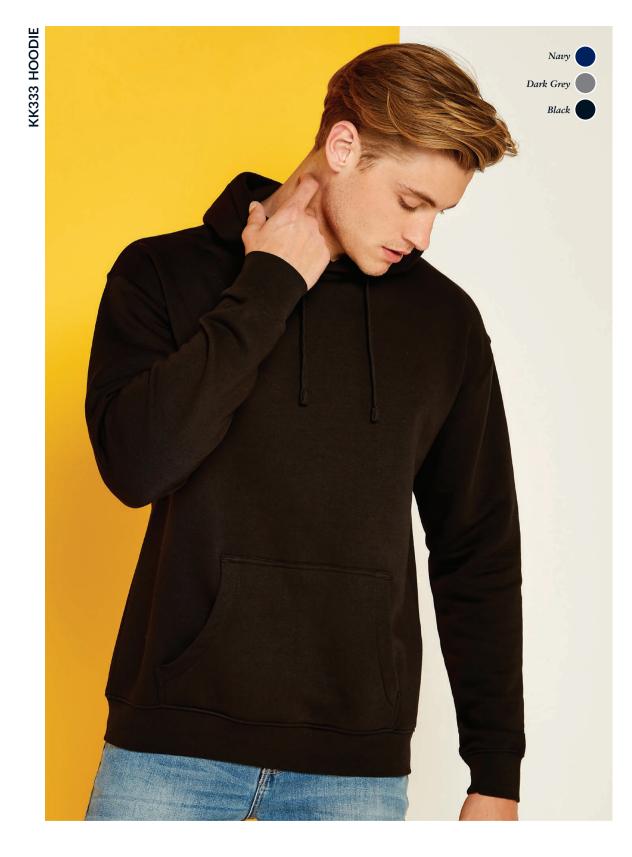

SIZES: XS - 4XL 4XL in black, navy & dark grey marl only. See page 201 for full size spec and European sizing. **FABRIC:** 65% polyester 35% cotton brushed back jersey. **WEIGHT:** 280gsm. **FEATURES:** Self coloured tape to back neck.  $Self fabric double \ layered \ cuff \ and \ welt. \ Tear \ out \ back \ neck \ label. \quad See \ page \ 206 \ for \ garment \ accreditations.$  $\textbf{Please note:} \ Superwash \ 60^{o}C \ wash \ can \ only \ be \ guaranteed \ on \ non-decorated \ garments.$ 

53

SIZES: XS - 3XL See page 201 for full size spec and European sizing. FABRIC: 80% cotton 20% polyester brushed back Jersey . WEIGHT: 280gsm. **FEATURES:** Self colour jersey lined hood. Jersey binding to back neck. Taped shoulders. Self fabric full needle rib double layered cuff and welt. Double stitched armholes. Flat lace drawcord running through hood. Central kangaroo pocket with double stitching. See page 206 for garment accreditations.