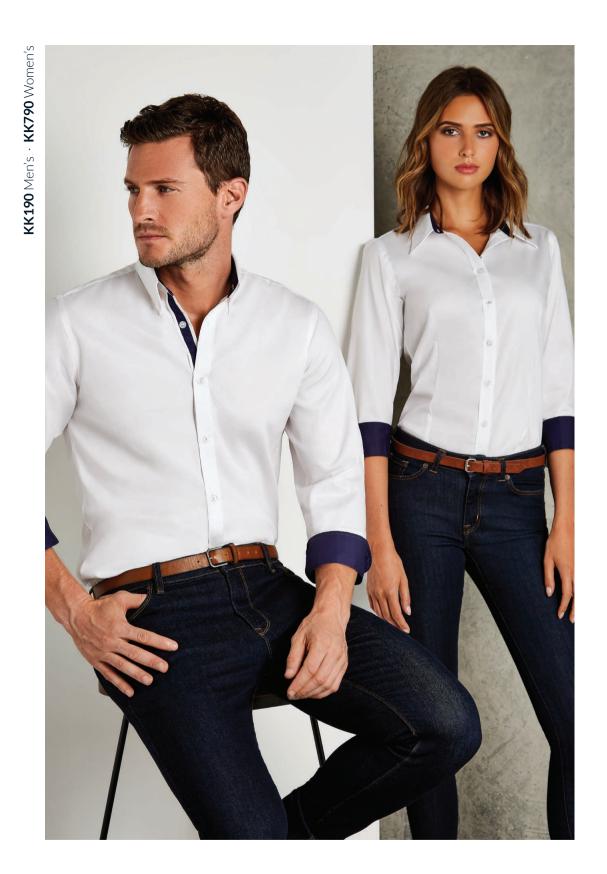

See page 206 for garment accreditations.

SIZES: KK190 S - 2XL KK790 8 - 18 See page 201 for full size spec and European sizing.

FABRIC: 85% mercerised cotton 15% polyester Oxford. WEIGHT: 125gsm. FEATURES: Fused stand up collar.

Contrast inner collar stand, inner cuff and cuff placket. Contrast binding down centre button placket. Rounded hem. Spare buttons.

KK190 - One button adjustable cuff with cufflink option. Buttoned cuff placket. Button down collar. KK790 - Darts to front and back.