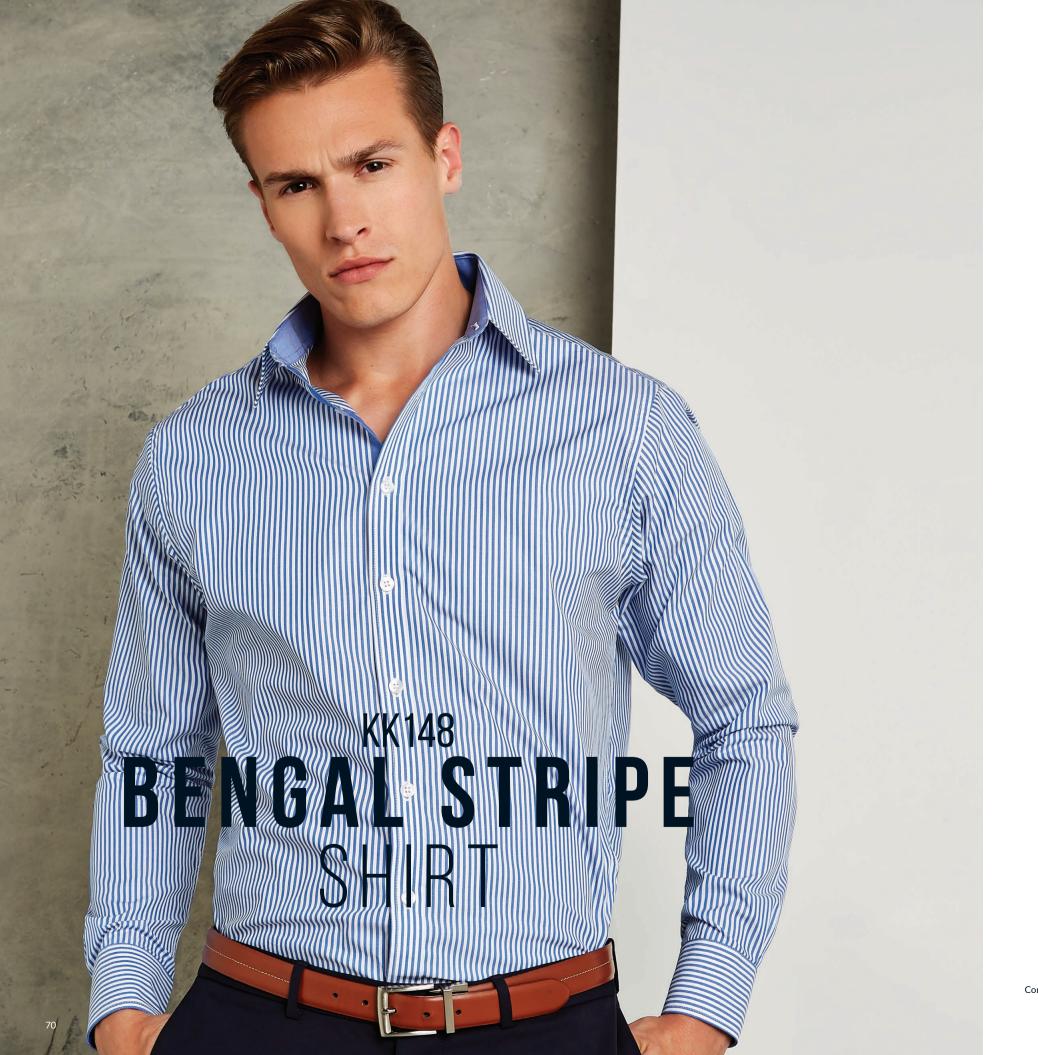

## CLAYTON & FORD

A thoroughly modern collection of premium shirting with a business casual aesthetic

This premium 100% cotton striped shirt offers quality that you can see and feel. Tonal colour blocking to the inner collar, cuff and placket offers a smart, yet subtle contrast to the pattern in the body.

SIZES: XS - 3XL See page 201 for full size spec and European sizing.

FABRIC: 100% cotton bengal stripe (100% cotton chambray contrast trim). WEIGHT: 110gsm (contrast 108gsm).

FEATURES: Fused stand up collar. Rounded hem. Split back yoke. Adjustable cuff with two buttons. Pointed cuff placket with button.

Contrast fabric to inside collar stand, back yoke, inner cuff, cuff placket, side vents and button stand. Fabric tape detail to back neck and cuff.

Spare button. COLOURS: Mid Blue/White stripe. See page 206 for garment accreditations.