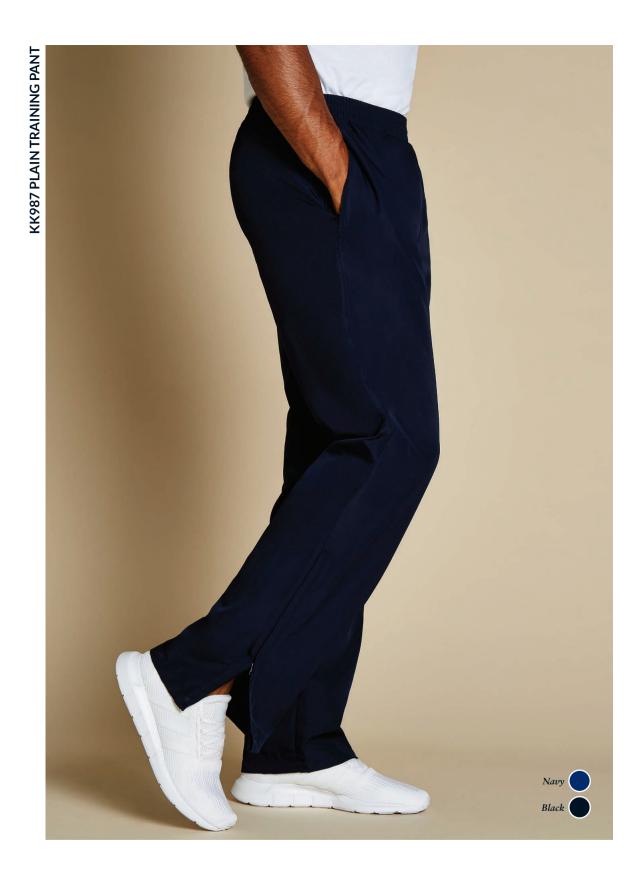

SIZES: 6 - 16 See page 201 for full size spec and European sizing.

FABRIC: 89% polyester 11% spandex (grey melange) 92% polyester 8% spandex (black).

WEIGHT: 180gsm (grey melange) 240gsm (black). FEATURES: Wide double layered waistband with narrow elastic concealed within. Concealed zipped pocket to centre back of waistband. Flat locked self fabric panels ergonomically placed for comfort and fit.

See page 206 for garment accreditations.

**SIZES:** 6 - 16 See page 201 for full size spec and European sizing. **FABRIC:** 89% polyester 11% spandex (grey melange) 92% polyester 8% spandex (black). **WEIGHT:** 180gsm (grey melange) 240gsm (black). **FEATURES:** Wide double layered waistband with narrow elastic concealed within. Concealed zipped pocket to centre back of waistband. Flat locked self fabric panels ergonomically placed for comfort and fit. See page 206 for garment accreditations.