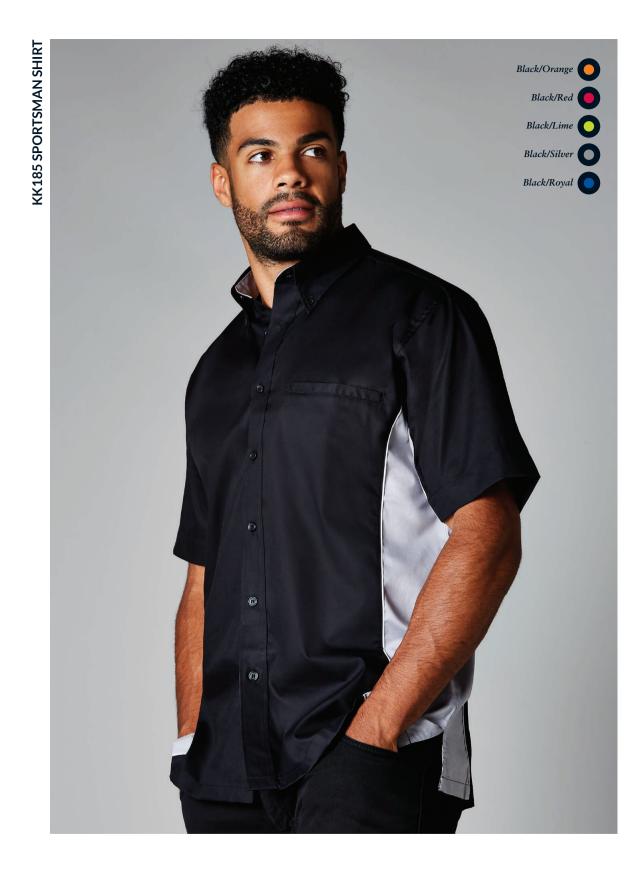

er jersey knit with mesh contrast panels.

WEIGHT: 140gsm. FEATURES: Dry wicking fabric keeps you cool and comfortable. Superior printing surface. 1x1 rib flat knit collar with contrast tape to inner collar. Contrast centre sleeve, underarm and side panels with white piping detail. Straight hem. Three button placket. Spare button. See page 206 for garment accreditations.



SIZES: S - 2XL See page 201 for full size spec and European sizing. FABRIC: 100% polyester jersey knit with mesh inlays.

WEIGHT: 140gsm. FEATURES: Dry wicking fabric keeps you cool and comfortable. Superior printing surface. Side vents.

Straight front hem. Curved back hem. Comfort finish cuff seams with contrast tipped edge. Side seams. Spare button.1x1 rib flat knit collar.

See page 206 for garment accreditations.







SIZES: 8 - 20 See page 201 for full size spec and European sizing. FABRIC: 100% cotton pique. WEIGHT: 210gsm. FEATURES: 1x1 rib flat knit collar. Contrast three button placket with contrast buttons. Contrast tipping to collar and contrast taped back neck and side vents. Spare button. See page 206 for garment accreditations.

Raspberry/White Navy/White





**SIZES:** S - 3XL See page 201 for full size spec and European sizing. **FABRIC:** 85% mercerised cotton 15% polyester. WEIGHT: 125gsm. FEATURES: Fused stand up, button down collar with contrast inner collar stand. Side and underarm panels with white piping detail. Concealed chest pocket. Side vents. Straight hem. Spare buttons. See page 206 for garment accreditations.









**WARMTEX**®

BASE

SIZES: S - 2XL See page 201 for f