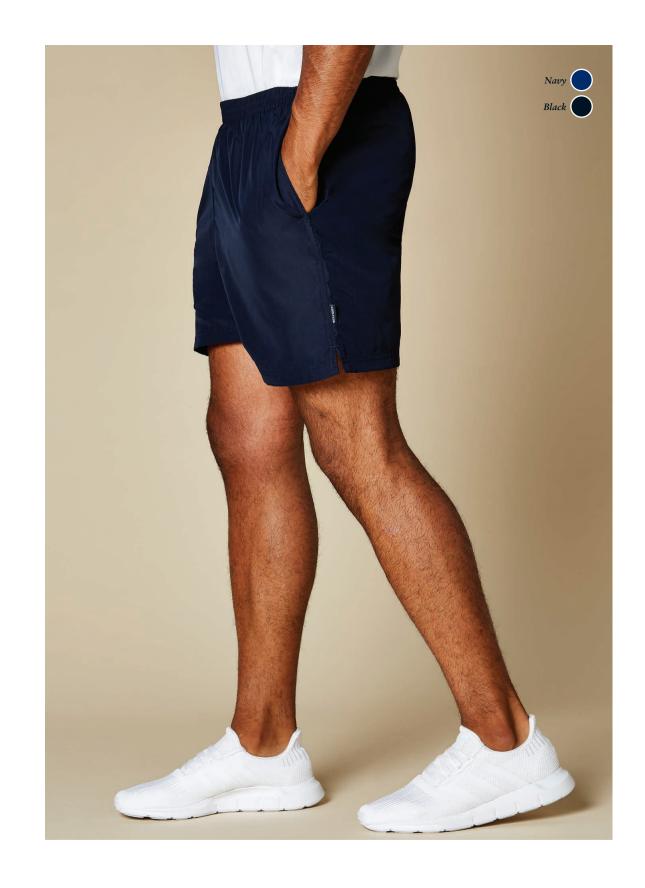

# TRACK SHORT

SIZES: XS - 2XL See page 201 for full size spec and European sizing. FABRIC: 100% polyester microfibre with peach finish, 100% polyester mesh lining.
WEIGHT: 115gsm. FEATURES: Full elasticated draw cord waist. Two side pockets with zips. Mesh lining. Contrast piping down sides. See page 206 for garment accreditations.