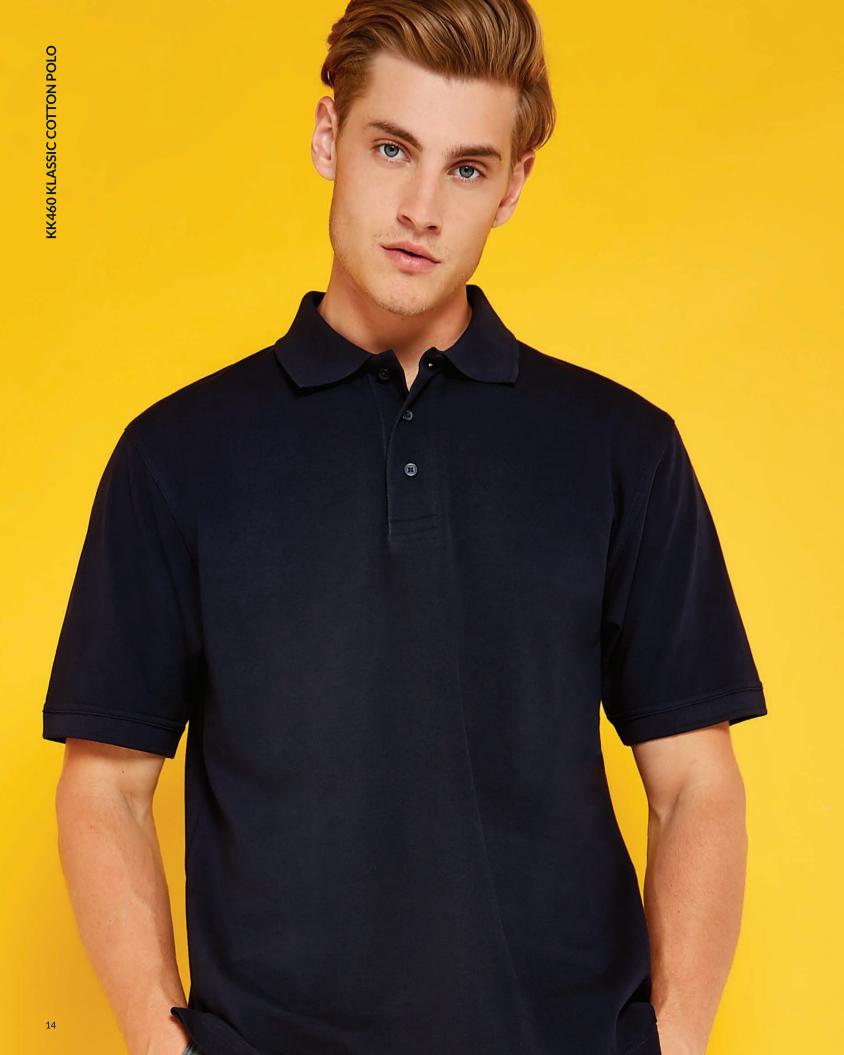

# THE KLASSIC POLO YOU LOVE NOW IN 100% COTTON

Heather Grey M

See page 206 for garment accreditations. Please note: Superwash  $60^{\circ}$ C wash can only be guaranteed on non-decorated garments.

The original Kustom Kit polo. Offering the widest choice of colours and sizes, our Klassic Polo is renowned for its superior quality and Superwash® 60 performance.

**SIZES:** KK413 XXS - 2XL KK213 6 - 16 See page 201 for full size spec and European sizing. FABRIC: 65% polyester 35% cotton pique. WEIGHT: 185gsm. FEATURES: 1x1rib flat knit collar and cuffs. Taped back neck. Narrow three button slanted top placket. Taped shoulder seams. Side vents. Spare button. See page 206 for garment accreditations. Please note: Superwash 60°C wash can only be guaranteed on non-decorated garments.