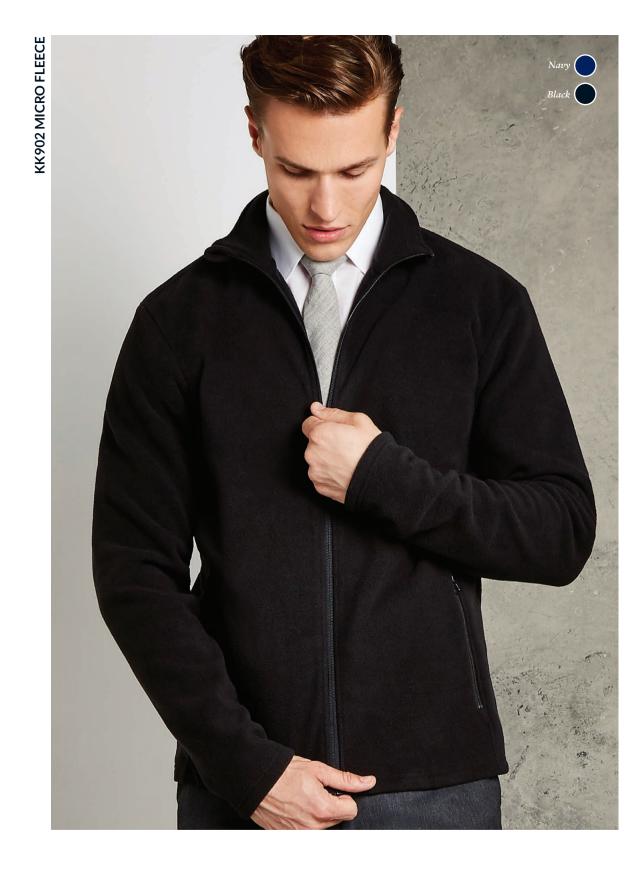

SIZES: XS - 4XL 4XL in black, navy & dark grey marl only. See page 201 for full size spec and European sizing. **FABRIC:** 65% polyester 35% cotton brushed back jersey. **WEIGHT:** 280gsm. **FEATURES:** Self coloured tape to back neck.  $Self fabric double \ layered \ cuff \ and \ welt. \ Tear \ out \ back \ neck \ label. \quad See \ page \ 206 \ for \ garment \ accreditations.$  $\textbf{Please note:} \ Superwash \ 60^{o}C \ wash \ can \ only \ be \ guaranteed \ on \ non-decorated \ garments.$ 