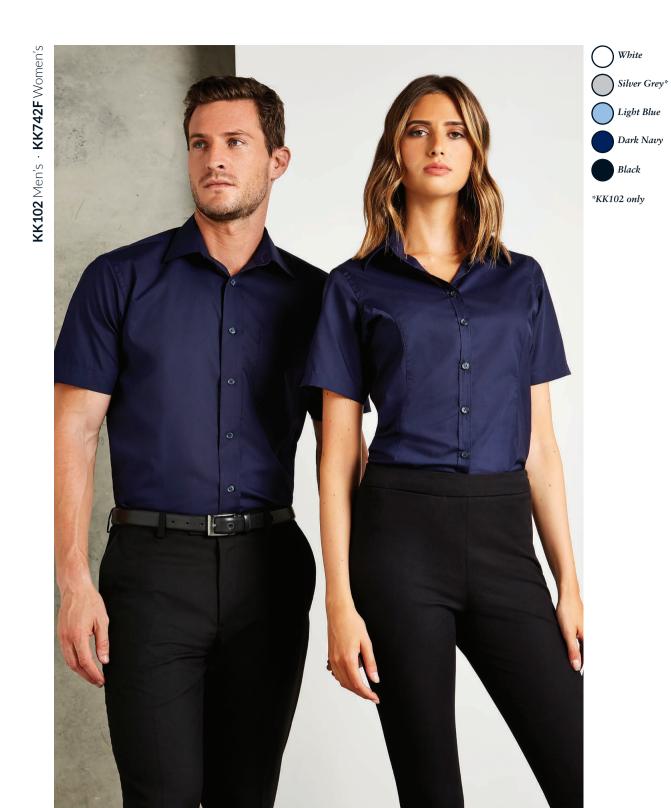

#### **BUSINESS SHIRTS**

MEN'S LONG SLEEVE

Classic Fit KK104

MEN'S LONG SLEEVE Available in 2 fits Tailored KK131

Slim KK192

**SHORT SLEEVE** 

Classic Fit KK102

MEN'S **SHORT SLEEVE** 

Slim Fit KK191

**WOMEN'S LONG SLEEVE** 

Tailored Fit KK743F

**WOMEN'S** CONTEMPORARY LONG SLEEVE

Tailored Fit KK747

WOMEN'S **SHORT SLEEVE** 

Tailored Fit KK742F

#### COLOUR OPTIONS FEATURED WITHIN THIS RANGE

We combined the luxurious properties of mercerised cotton with the durability and easy care functionality of polyester. The result is a range of effortlessly smart Business Shirts perfect for a strong corporate look.

SIZES: KK104 14.5 - 21" collar KK743F 6 - 28 6 available in black, white and light blue only. All other colours available to order See page 201 for full size spec and European sizing. FABRIC: 55% mercerised cotton 45% polyester poplin. WEIGHT: 105gsm. FEATURES: Regular fused stand up collar. Rounded hem. Spare buttons. KK104 - adjustable cuff. Chest pocket. KK742F - 3 button cuff. Princess seaming to front and back. See page 206 for garment accreditations

CLASSIC FIT

SIZES: KK102 14.5 - 21" collar KK742F 6 - 28 6 available in black, white and light blue only. All other colours available to order.

See page 201 for full size spec and European sizing. FABRIC: 55% mercerised cotton 45% polyester poplin. WEIGHT: 105gsm.

FEATURES: Regular fused stand up collar. Rounded hem. Spare buttons. KK102 - Chest pocket. KK742F - Princess seaming to front and back. See page 206 for garment accreditations.

**SIZES:** 14.5 - 18.5" collar See page 201 for full size spec and European sizing. **FABRIC:** 55% mercerised cotton 45% polyester poplin. **WEIGHT:** 105gsm. **FEATURES:** Fused stand up, semi-cutaway collar with removable collar bones. Rounded hem. Two button cuff. Spare button. See page 206 for garment accreditations.