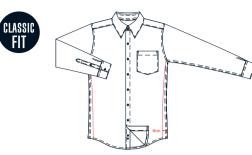

#### WHAT'S MY FIT?

We offer 3 different shirt fits

A traditional silhouette featuring straight side seams and a more generous fit across the chest, waist and sleeves. Cut with a long shirt tail that stays tucked in and wide armholes for ease of movement. Our classic shirts will have either side pleats or a central pleat to the back yoke for a non restrictive and comfortable fit. As a guide based on a 17" collar shirt the actual chest measurement will be 16cms larger than your actual chest and 32cms larger than your actual waist. Sounds a lot? Not really when you consider these measurements in a 3 dimensional context, refer to the illustration above.

Our tailored fit shirts are just that! Tailored through out the body and sleeve for a closer fit that is both smart and contemporary. We taper the waist to ensure a clean silhouette while retaining an unrestricting garment shape. As a guide based on a 17" collar shirt the garment chest measurement will be 12cms larger than your actual chest and 22cms larger than your actual waist.

Our closest fitting shirt is tailored through the body and sleeve. For a sleek appearance we taper the waist and add darts to the back. We keep the cut narrow at the shoulder and lift the armhole to enhance the modern slim silhouette. The result is a surprisingly flattering wearable garment that suits all. As a guide based on a 17" collar shirt the garment chest measurement will be 12cms larger than your actual chest and 14cms larger than your actual waist.