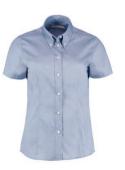

## CLAYTON & FORD

A thoroughly modern collection of premium shirting with a business casual aesthetic

This premium 100% cotton striped shirt offers quality that you can see and feel. Tonal colour blocking to the inner collar, cuff and placket offers a smart, yet subtle contrast to the pattern in the body.

SIZES: XS - 3XL See page 201 for full size spec and European sizing.

FABRIC: 100% cotton bengal stripe (100% cotton chambray contrast trim). WEIGHT: 110gsm (contrast 108gsm).

FEATURES: Fused stand up collar. Rounded hem. Split back yoke. Adjustable cuff with two buttons. Pointed cuff placket with button.

Contrast fabric to inside collar stand, back yoke, inner cuff, cuff placket, side vents and button stand. Fabric tape detail to back neck and cuff.

Spare button. COLOURS: Mid Blue/White stripe. See page 206 for garment accreditations.