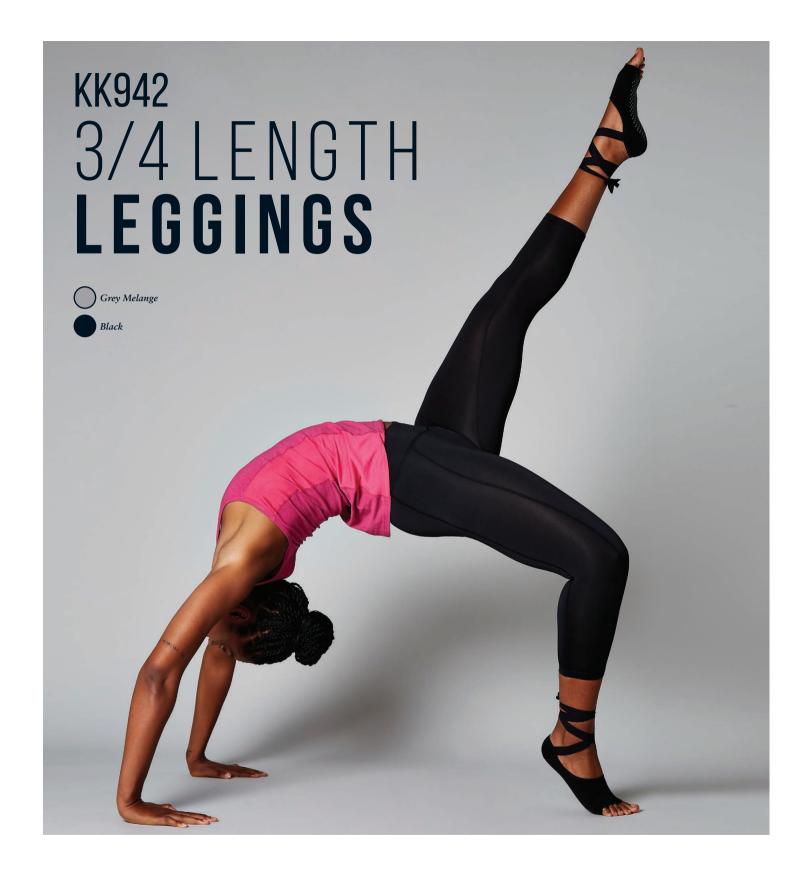

**SIZES:** XXS - 2XL See page 201 for full size spec and European sizing. **FABRIC:** 100% polyester micro touch 100% polyester mesh lining. **WEIGHT:** 80gsm. **FEATURES:** Dry wicking fabric keeps you cool and comfortable. Full elasticated draw cord waist. Two side pockets. Mesh inner. Side vents. See page 206 for garment accreditations.







SIZES: 6 - 16 See page 201 for full size spec and European sizing.

FABRIC: 89% polyester 11% spandex (grey melange) 92% polyester 8% spandex (black).

WEIGHT: 180gsm (grey melange) 240gsm (black). FEATURES: Wide double layered waistband with narrow elastic concealed within. Concealed zipped pocket to centre back of waistband. Flat locked self fabric panels ergonomically placed for comfort and fit.

See page 206 for garment accreditations.











**SIZES:** 6 - 16 See page 201 for full size spec and European sizing. **FABRIC:** 89% polyester 11% spandex (grey melange) 92% polyester 8% spandex (black). **WEIGHT:** 180gsm (grey melange) 240gsm (black). **FEATURES:** Wide double layered waistband with narrow elastic concealed within. Concealed zipped pocket to centre back of waistband. Flat locked self fabric panels ergonomically placed for comfort and fit. See page 206 for garment accreditations.







KK935 PIPED SLIM FIT TRACK PANT

Navy/White

Black/White



SIZES: XS - 2XL See page 201 for full size spec and European sizing.

FABRIC: 100% polyester interlock. WEIGHT: 210gsm.

FEATURES: Full elasticated waist with rounded cord internal waist tie.

Contrast piping to outside side seam. Zipped side pockets with self fabric