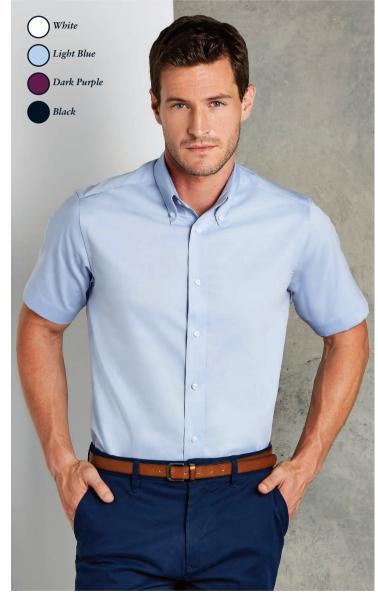

#### ENDLESS UNIFORM COMBINATIONS

Our best selling Premium Oxford fabric is an industry classic, renowned for its hardwearing properties, smart appearance and easy iron finish. Made from 125gsm, 85% Cotton 15% Polyester it combines the benefits of cotton with the durability and easy care functionality of polyester. Constructed in a timeless pinpoint weave and offered in a choice of classic, tailored and slim fits.

#### MEN

**LONG SLEEVE** PREMIUM OXFORD Available in 3 fits

Classic KK105 Tailored KK188 Slim KK113

SHORT SLEEVE PREMIUM OXFORD Available in 2 fits

Classic KK109 Tailored KK187

LONG SLEEVE **CUTAWAY COLLAR** Available in 1 fit

#### COLOUR OPTIONS FEATURED WITHIN THIS RANGE

The long sleeve Oxford is a staple garment within the corporate collection. It's timeless design offers a smart and consistent style across the team.

SIZES: KK105 13.5 - 23" collar 13.5 & 14" available in white and light blue only. All other colours available to order.