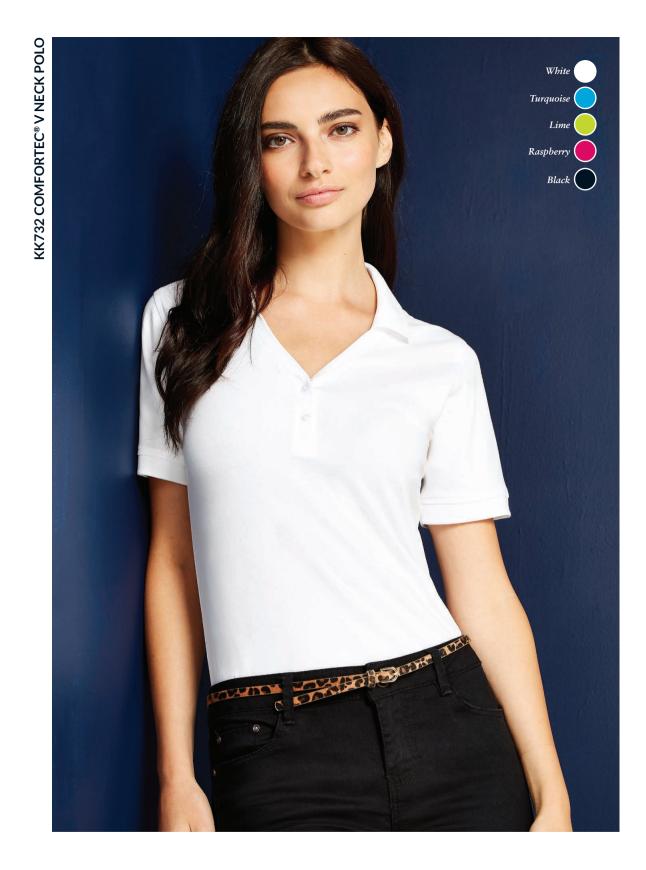

SIZES: S - 2XL See page 201 for full size spec and European sizing. FABRIC: 100% combed cotton pique. WEIGHT: 210gsm. **FEATURES:** 1x1 rib flat knit collar. Open cuff with contrast piping. Three button slanted top placket. Contrast taped back neck, inserts to front and back raglan, placket and side vents. Spare button. See page 206 for garment accreditations.

KK617 SCOTTSDALE POLO













**SIZES:** S - 2XL See page 201 for full size spec and European sizing. FABRIC: 100% combed cotton pique. WEIGHT: 210gsm. FEATURES: 1x1 rib flat knit collar. Open cuff with contrast piping. Three button slanted top placket. Contrast panels front and back. Contrast placket, taped back neck and taped side vents. Taped shoulder seams. Spare button. See page 206 for garment accreditations.





















SIZES: 8 - 18 See page 201 for full size spec and European sizing. FABRIC: 98% cotton 2% Lycra® pique.

WEIGHT: 210gsm. FEATURES: 1x1 rib flat knit collar and cuffs. Narrow two button V neck placket. Taped shoulder and back neck.

Side vents. Spare button. See page 206 for garment accreditations.



These Superwash 60° t-shirts are crafted from a combination of polyester and ring spun cotton to provide maximum comfort and longevity.









**SIZES:** KK504 XS - 3XL KK754 8 - 18 See page 201 for full size spec and European sizing. **FABRIC:** 65% polyester 35% cotton (black melange 50% polyester 50% cotton). **WEIGHT:** 160gsm. FEATURES: 1x1 ribbed crew neck. Self fabric back neck and shoulder tape. Twin needle hem and cuffs. See page 206 for garment accreditations. Please