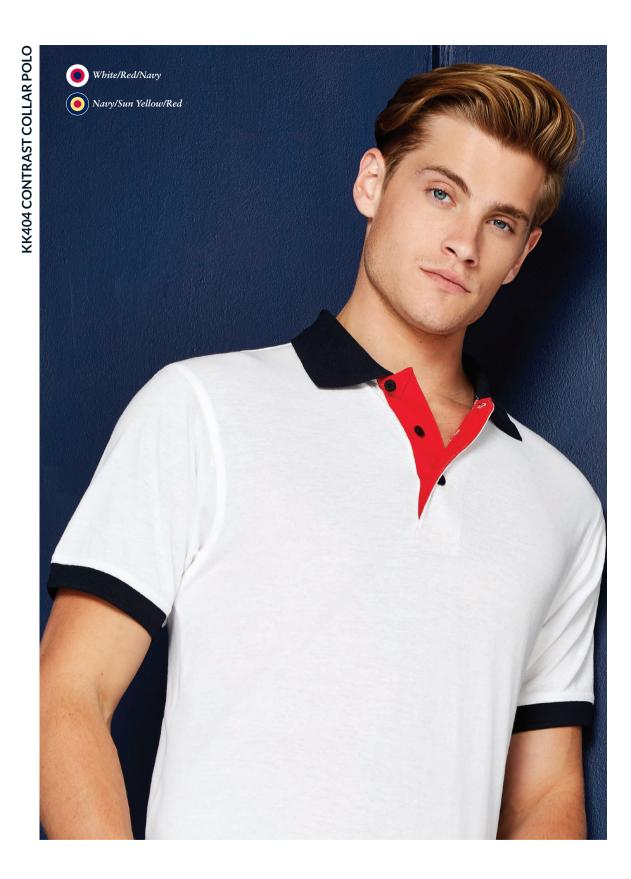

SIZES: S - 3XL See page 201 for full size spec and European sizing. FABRIC: 65% polyester 35% cotton pique. WEIGHT: 185gsm. FEATURES: 1x1 rib flat knit collar and cuff. Taped back neck. Three button placket. Contrast tipping to collar and cuff. Taped shoulder seams. Half moon yoke. Side vents. Spare button. See page 206 for garment accreditations.

These polos with contrast tipping really stand out from the crowd and are ideal for a wide range of environments.

SIZES: KK448 S - 2XL KK748 8 - 18 See page 201 for full size spec and European sizing. FABRIC: 65% polyester 35% cotton pique.

WEIGHT: 185gsm. FEATURES: 1x1 flat knit collar and cuffs with contrast tipping. Taped shoulder seams.

Contrast piping down placket edge (KK448 three button, KK748 four button). Contrast taped side vents. Spare button.

See page 206 for garment accreditations.

Navy/Turquoise

Navy/Royal

Navy/Red

Navy/Mid Yellow

Black/Yellow

Black/Gold

Black/Orange

Black/Red

Black/Purple

Black/Royal

Black/Lime

Black/Grey