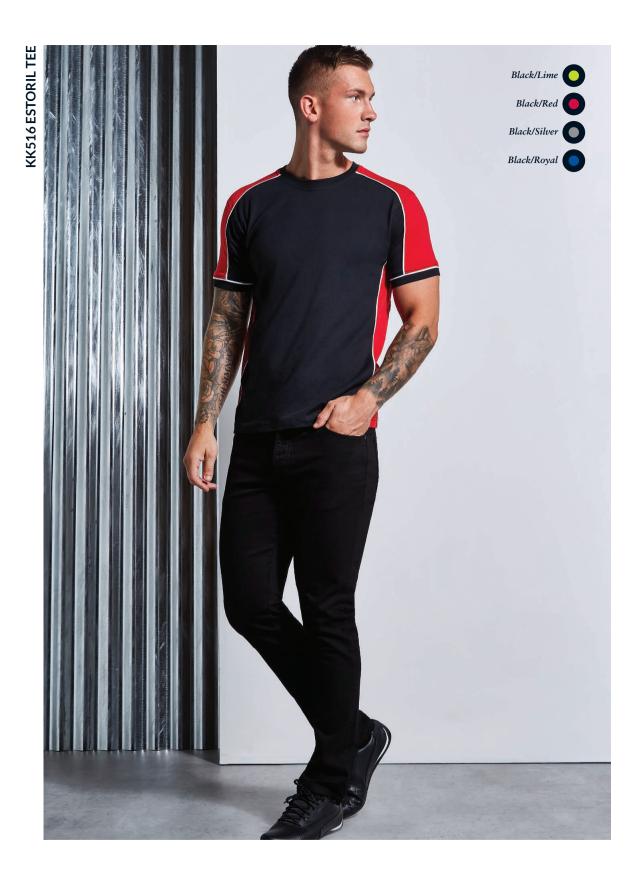

**SIZES:** KK504 XS - 3XL KK754 8 - 18 See page 201 for full size spec and European sizing. **FABRIC:** 65% polyester 35% cotton (black melange 50% polyester 50% cotton). **WEIGHT:** 160gsm. FEATURES: 1x1 ribbed crew neck. Self fabric back neck and shoulder tape. Twin needle hem and cuffs. See page 206 for garment accreditations. Please note: Superwash 60°C wash can only be guaranteed on non-decorated garments.