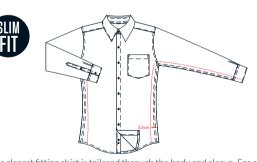

Our closest fitting shirt is tailored through the body and sleeve. For a sleek appearance we taper the waist and add darts to the back. We keep the cut narrow at the shoulder and lift the armhole to enhance the modern slim silhouette. The result is a surprisingly flattering wearable garment that suits all. As a guide based on a 17" collar shirt the garment chest measurement will be 12cms larger than your actual chest and 14cms larger than your actual waist.