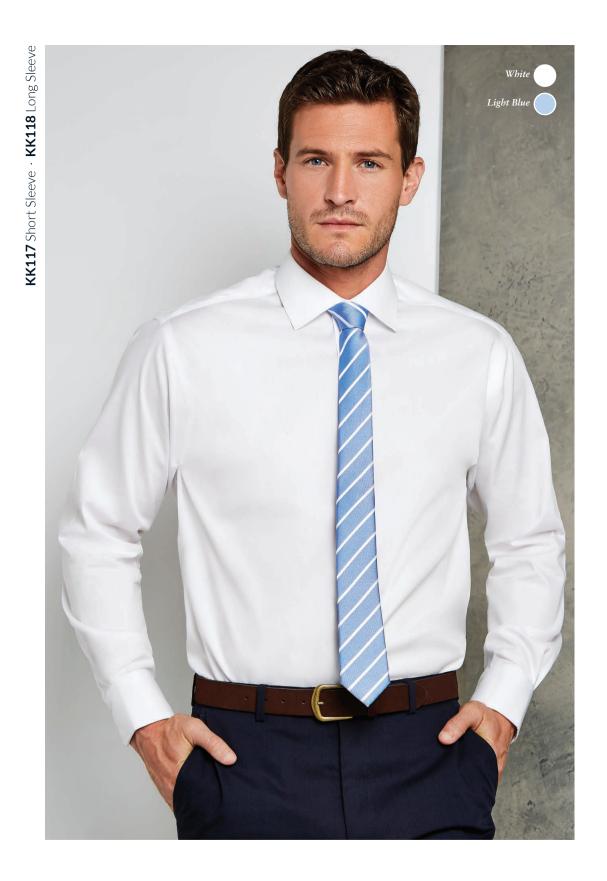

Buttoned cuff placket. Chest pocket. Spare buttons. See page 206 for garment accreditations.

**SIZES:** 15 - 18.5" collar See page 201 for full size spec and European sizing. **FABRIC:** 85% mercerised cotton 15% polyester Oxford. **WEIGHT:** 125gsm. **FEATURES:** Fused stand up, semi-cutaway collar. Removable collar bones. Optional chest pocket. Two pleats at back. Rounded hem. Two button cuff (KK118 only). Spare button. See page 206 for garment accreditations.