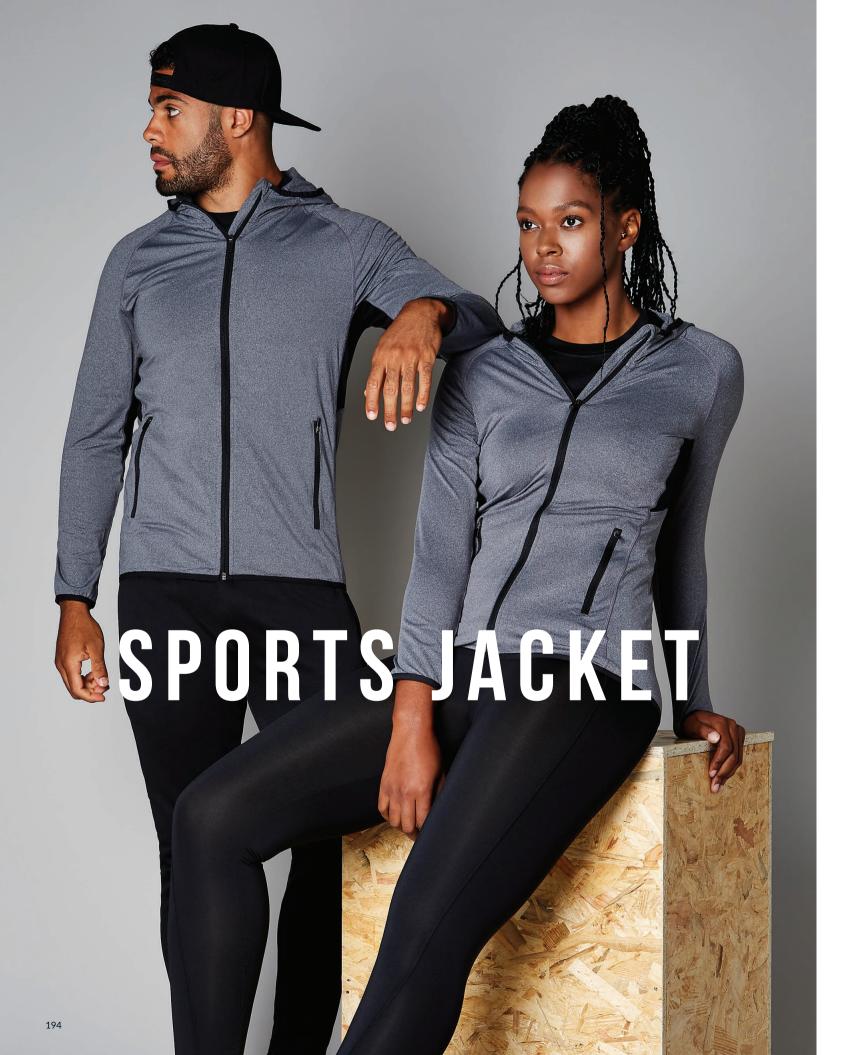

**NEW FOR 2020** 

SIZES: XS - 3XL See page 201 for full size spec and European sizing. FABRIC: 100% anti pil micro fleece polyester. WEIGHT: 220gsm.

FEATURES: Anti pil fabric. Binding to back neck. Taped shoulders. Two zipped side pockets with self fabric pocket bags.

Self colour metal zips to centre and side pockets. Double layered collar. Cover seam detail to shoulder and collar.

Cover seam detailing to front panel. Twin needle cuff and welt. See page 206 for garment accreditations.