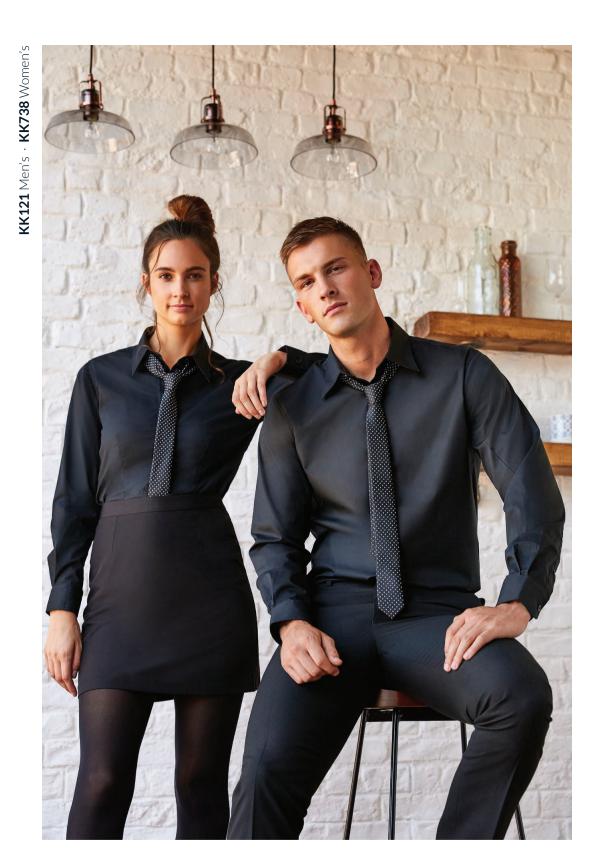

# HOSPITALITY WELL WITH WITH A REAL PROPERTY OF THE PROPERTY OF

The tailored fit of our short sleeve Bar Shirt delivers a professional appearance, whilst the stretch cotton blend fabric provides enhanced fit and comfort.

SIZES: KK121 S - 2XL KK738 8 - 20 See page 201 for full size spec and European sizing.

FABRIC: 57% mercerised cotton 40% polyester 3% Lycra® poplin. WEIGHT: 120gsm.

FEATURES: Regular fused stand up collar. Stretch cotton blend fabric for comfort and fit. Rounded hem. Spare button.

KK121 - Adjustable one button cuff. KK738 - Two darts to front. Two darts to back. COLOURS: Black. See page 206 for garment accreditations.

SIZES: KK122 KK123 S - 2XL KK736 KK740 8 - 20 See page 201 for full size spec and European sizing. FABRIC: 57% mercerised cotton 40% polyester 3% Lycra® poplin. WEIGHT: 120gsm. FEATURES: Soft fused mandarin collar. Concealed placket. Stretch cotton blend fabric for comfort and fit. Rounded hem. Spare button. KK122 - Two pleats to back. KK736 - Two darts to front. Two darts to back. Side vents. KK123 - Two pleats to back. Adjustable one button cuff. KK740 - Two darts to front. Two darts to back. Side vents. Adjustable one button cuff. COLOURS: Black. See page 206 for garment accreditations.