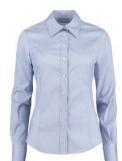

#### WOMEN

LONG SLEEVE **PREMIUM OXFORD** 

Available in 1 fit Tailored KK702

SHORT SLEEVE PREMIUM OXFORD

Available in 1 fit Tailored KK701

3/4 SLEEVE PREMIUM OXFORD

Available in 1 fit Tailored KK710

**POCKET** PREMIUM OXFORD

Available in 1 fit Tailored KK719

**CONTRAST PREMIUM OXFORD** 

Available in 1 fit & 2 styles Tailored KK789 shown above

Tailored KK790  $shown\,opposite$ 

#### COLOUR OPTIONS FEATURED WITHIN THIS RANGE

The long sleeve Oxford is a staple garment within the corporate collection. It's timeless design offers a smart and consistent style across the team.

SIZES: KK105 13.5 - 23" collar 13.5 & 14" available in white and light blue only. All other colours available to order.