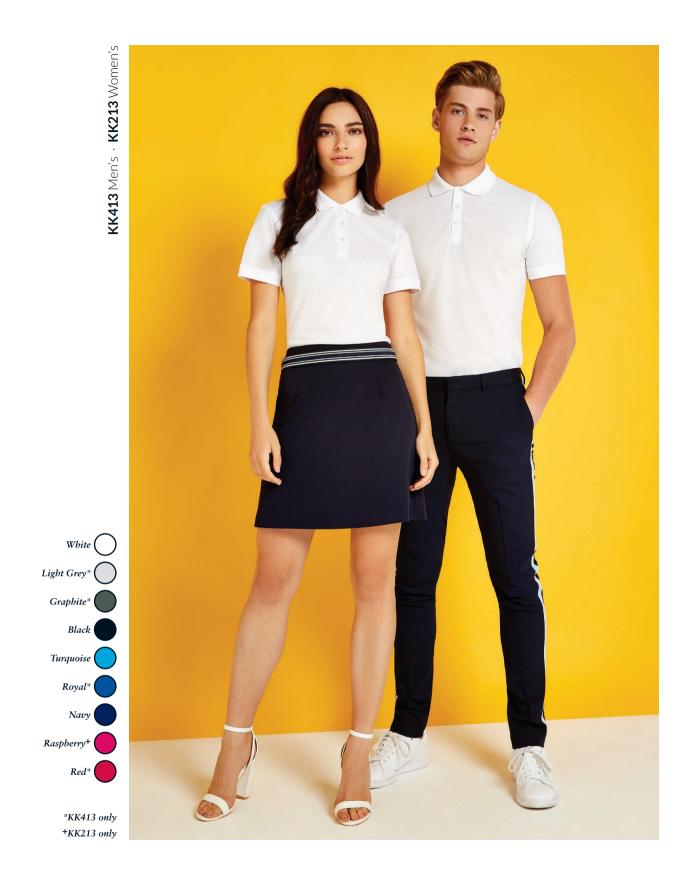

# THE KLASSIC POLO YOU LOVE NOW IN 100% COTTON

Heather Grey M

See page 206 for garment accreditations. Please note: Superwash  $60^{\circ}$ C wash can only be guaranteed on non-decorated garments.

The original Kustom Kit polo. Offering the widest choice of colours and sizes, our Klassic Polo is renowned for its superior quality and Superwash® 60 performance.

**SIZES:** KK413 XXS - 2XL KK213 6 - 16 See page 201 for full size spec and European sizing. FABRIC: 65% polyester 35% cotton pique. WEIGHT: 185gsm. FEATURES: 1x1rib flat knit collar and cuffs. Taped back neck. Narrow three button slanted top placket. Taped shoulder seams. Side vents. Spare button. See page 206 for garment accreditations. Please note: Superwash 60°C wash can only be guaranteed on non-decorated garments.