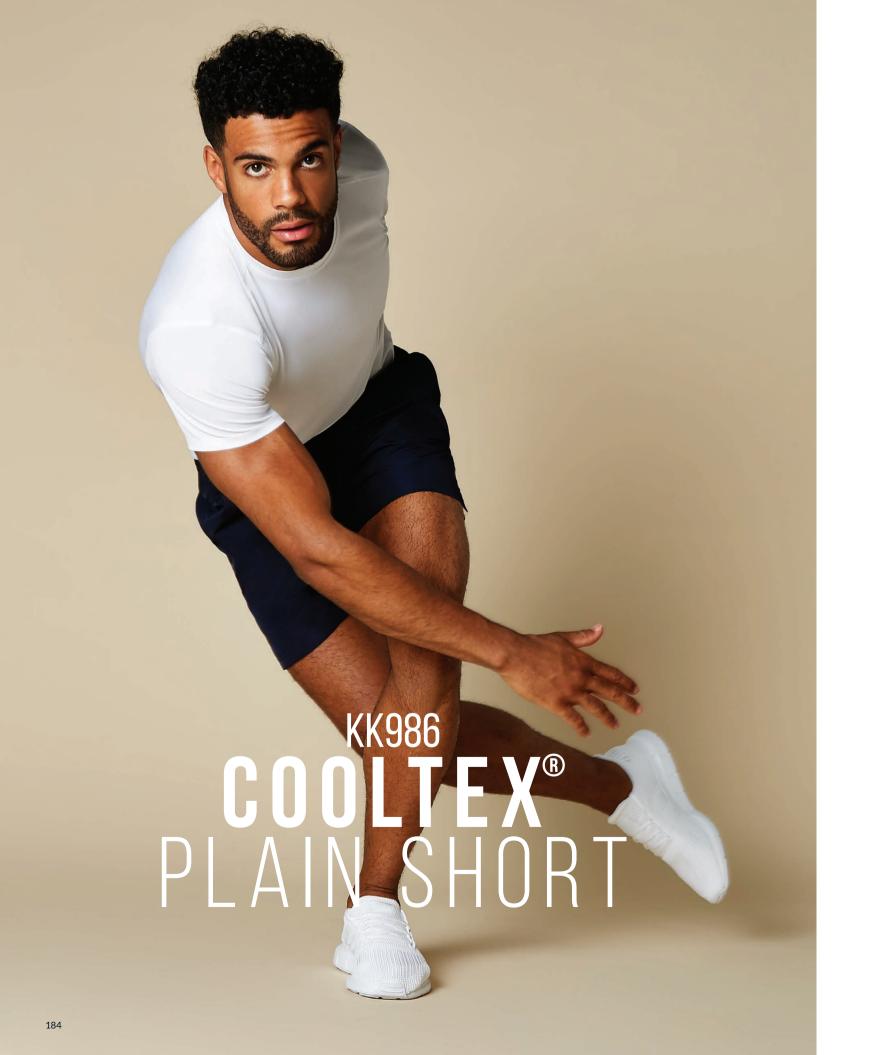

# TRACK SHORT

SIZES: XS - 2XL See page 201 for full size spec and European sizing. FABRIC: 100% polyester microfibre with peach finish, 100% polyester mesh lining.
WEIGHT: 115gsm. FEATURES: Full elasticated draw cord waist. Two side pockets with zips. Mesh lining. Contrast piping down sides. See page 206 for garment accreditations.