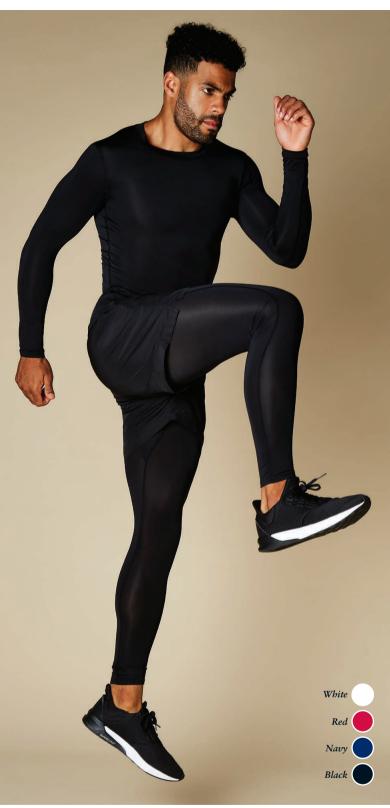

**WARMTEX**®

BASE

SIZES: S - 2XL See page 201 for full size spec and European sizing. FABRIC: 90% polyester 10% spandex 100%Cooltex® polyester mesh insert. WEIGHT: 135gsm. FEATURES: Moisture management fabric regulates body temperature. Ergonomic seaming for comfort. Elasticated waist. Flat cord internal waist tie. Flat lock shaped seaming to crotch. Polyester Cooltex® micro mesh panel applied between legs. Flat lock inside leg seam and shaped flat lock outside leg seam. COLOURS: Black. See page 206 for garment accreditations.

The first part of any active layering system starts next to the skin, which is why our base layers are often referred

The Warmtex® technology of our base layer garments traps a thin layer of warm air against the body and pulls sweat away from the skin. This process is known as 'wicking' and enables the base layer to keep you warm when it's cold and cool when it's warm. Whilst used primarily for sports and team wear, Warmtex® garments also make a perfect base layer for workwear, providing unrivalled comfort and

LAYER

to as a second skin.

performance.

179

**SIZES:** KK924 S - 2XL KK926 8 - 16 See page 201 for full size spec and European sizing. **FABRIC:** 100% polyester micro touch, 100% polyester mesh lining (KK924). **WEIGHT:** 80gsm. **FEATURES:** Dry wicking fabric keeps you cool and comfortable. Full elasticated draw cord waist. Zipped back pocket. Mesh insert detail to back and sides placed below waistband.