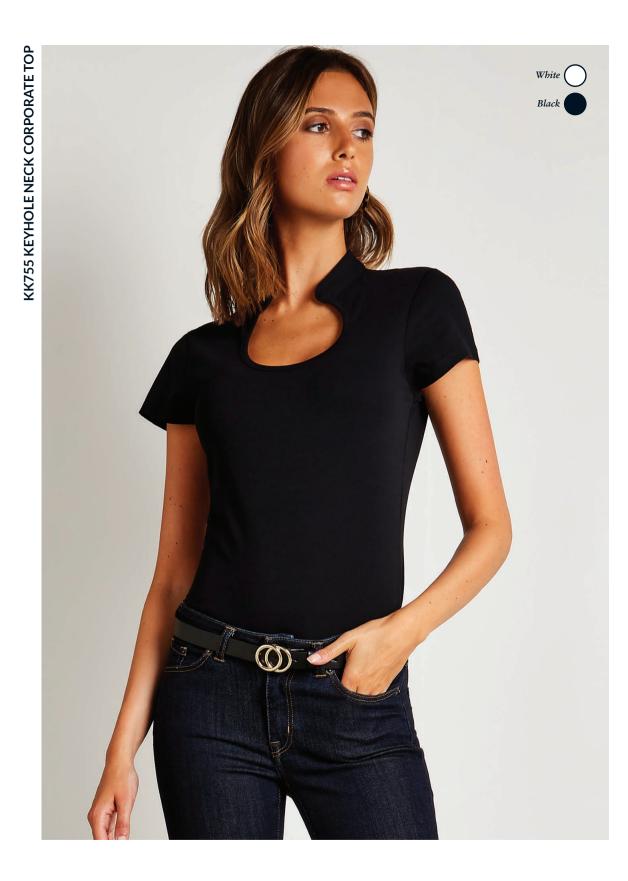

SIZES: 6 - 20 See page 201 for full size spec and European sizing. FABRIC: 100% polyester Georgette.

WEIGHT: 115gsm. FEATURES: Keyhole detail to back neck with button and elasticated loop.

Self fabric bound front neck. Curved double folded hem with drop back. COLOURS: Black.

See page 206 for garment accreditations.

**SIZES:** 6 - 20 See page 201 for full size spec and European sizing. **FABRIC:** 100% polyester Georgette. **WEIGHT:** 115gsm. **FEATURES:** Fused soft stand up collar. Two front darts to bust. Concealed button placket. Two button cuff with pointed placket. Double folded straight hem. Spare button. **COLOURS:** Black. See page 206 for garment accreditations.