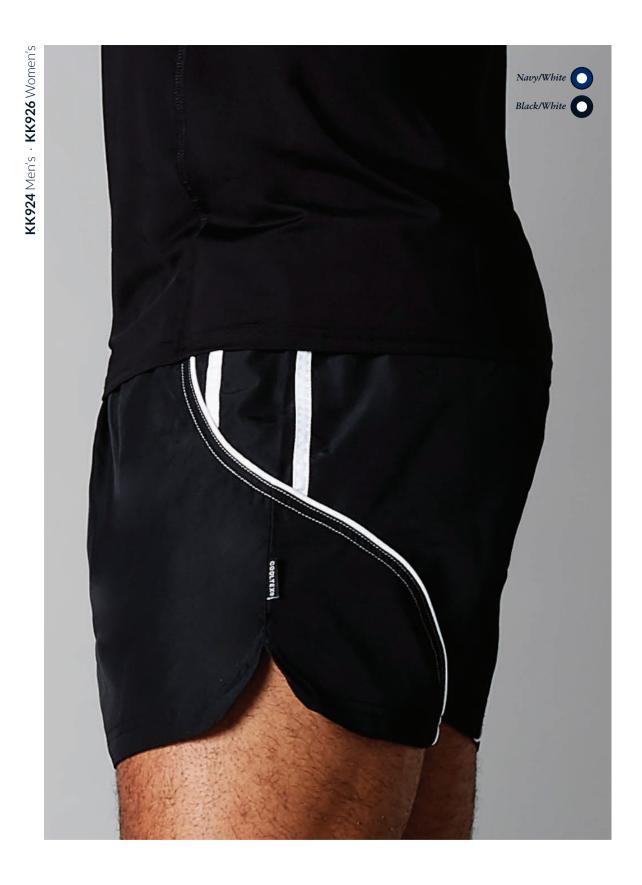

LAYER

to as a second skin.

performance.

179

**SIZES:** KK924 S - 2XL KK926 8 - 16 See page 201 for full size spec and European sizing. **FABRIC:** 100% polyester micro touch, 100% polyester mesh lining (KK924). **WEIGHT:** 80gsm. **FEATURES:** Dry wicking fabric keeps you cool and comfortable. Full elasticated draw cord waist. Zipped back pocket. Mesh insert detail to back and sides placed below waistband.

Contrast piping and binding to sides. Side vents. See page 206 for garment accreditations.