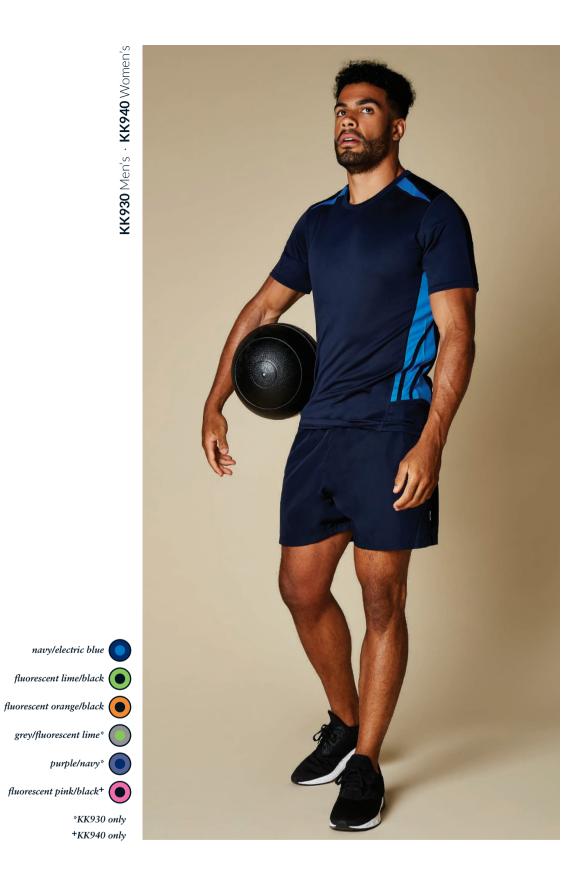

SIZES: KK930 S - 2XL KK940 8 - 16 See page 201 for full size spec and European sizing. FABRIC: 100% polyester micro mesh. WEIGHT: 140gsm. FEATURES: Dry wicking fabric, keeps you cool and comfortable. Superior printing surface. Contrast side panels.  $Contrast\ laid\ on\ binding\ on\ side\ panels.\ Straight\ front\ hem.\ Curved\ back\ hem.\ KK930\ -\ Self\ fabric\ round\ neck.\ Contrast\ shoulder$ panels. KK940 - Contrast self fabric V neck. See page 206 for garment accreditations.