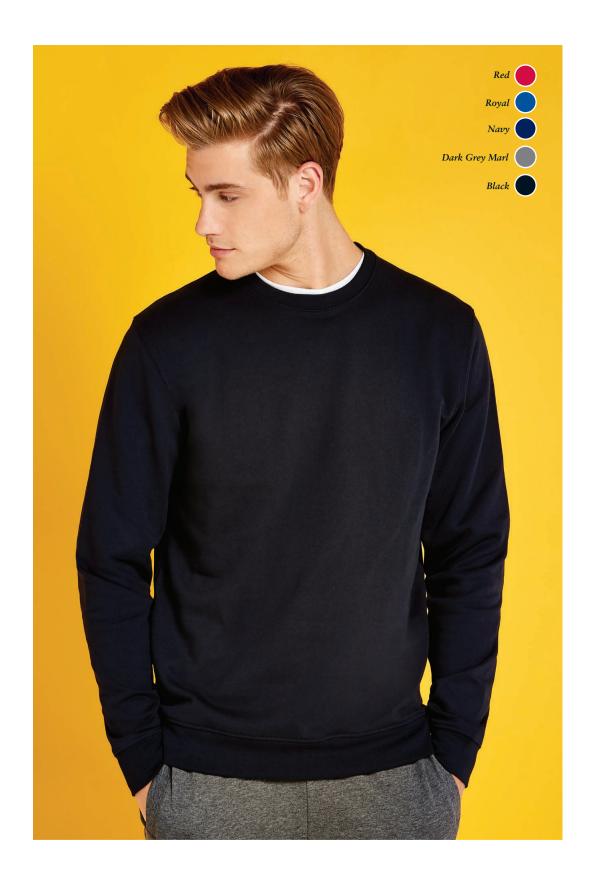

ditations. Please note: Superwash 60°C wash can only be guaranteed on non-decorated garments.

















**SIZES:** XS - 3XL See page 201 for full size spec and European sizing. **FABRIC:** 100% ringspun combed cotton (heather grey & dark grey marl 85% cotton 15% viscose). **WEIGHT:** 140gsm. **FEATURES:** Superior print surface. 1x1 rib neck. Self fabric back neck and shoulder tape. Top stitched front neck trim.

See page 206 for garment accreditations.









**SIZES:** S - 6XL 4XL - 6XL in black, navy & white only. See page 201 for full size spec and European sizing. **FABRIC:** 100% combed cotton single jersey. **WEIGHT:** 180gsm. **FEATURES:** Superior printing surface. Taped reinforced shoulder seams. 1x1 rib neck. Taped back neck. See page 206 for garment accreditations.















SIZES: XS - 4XL 4XL in black, navy & dark grey marl only. See page 201 for full size spec and European sizing. **FABRIC:** 65% polyester 35% cotton brushed back jersey. **WEIGHT:** 280gsm. **FEATURES:** Self coloured tape to back neck.  $Self fabric double \ layered \ cuff \ and \ welt. \ Tear \ out \ back \ neck \ label. \quad See \ page \ 206 \ for \ garment \ accreditations.$  $\textbf{Please note:} \ Superwash \ 60^{o}C \ wash \ can \ only \ be \ guaranteed \ on \ non-decorated \ garments.$ 

















53

SIZES: XS - 3XL See page 201 for full size spec and European sizing. FABRIC: 80% cotton 20% polyester brushed back Jersey . WEIGHT: 280gsm. **FEATURES:** Self colour jersey lined hood. Jersey binding to back neck. Taped shoulders. Self fabric full needle rib double