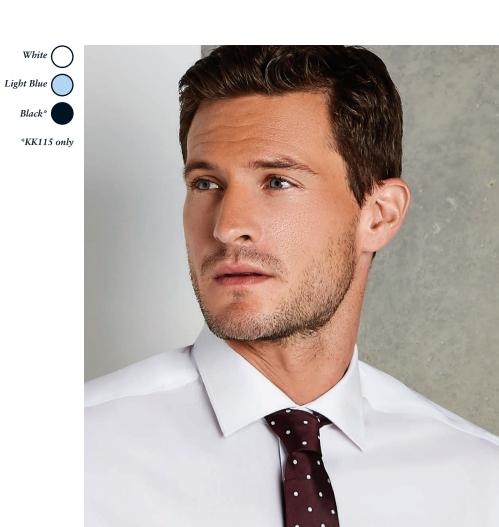

#### ENDLESS UNIFORM COMBINATIONS

Our best selling Premium Oxford fabric is an industry classic, renowned for its hardwearing properties, smart appearance and easy iron finish. Made from 125gsm, 85% Cotton 15% Polyester it combines the benefits of cotton with the durability and easy care functionality of polyester. Constructed in a timeless pinpoint weave and offered in a choice of classic, tailored and slim fits.

#### COLOUR OPTIONS FEATURED WITHIN THIS RANGE

The long sleeve Oxford is a staple garment within the corporate collection. It's timeless design offers a smart and consistent style across the team.

SIZES: KK105 13.5 - 23" collar 13.5 & 14" available in white and light blue only. All other colours available to order.