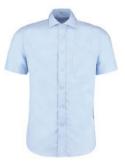

MEN'S LONG SLEEVE WORKWEAR OXFORD

Available in 2 fits Classic KK351

MEN'S SHORT SLEEVE WORKWEAR OXFORD

Available in 2 fits
Classic KK350

WOMEN'S LONG SLEEVE WORKWEAR OXFORD

Tailored KK361

WOMEN'S SHORT SLEEVE WORKWEAR OXFORD

 $\textbf{SIZES:} \ \ \text{KK350 13.5 - 23" collar} \ \ 13.5 \& 14" \ \text{available in white and light blue only. All other colours available to order.}$ 

KK360 6 - 28 6 available in white and light blue only. All other colours available to order. See page 201 for full size spec and European sizing. FABRIC: 70% mercerised cotton 30% polyester Oxford. WEIGHT: 135gsm. FEATURES: Fused stand up collar. Rounded hem. Spare buttons. KK350 - Button down collar. Chest pocket. Two pleats at back. KK360 - Regular collar. Two darts to front and back. See page 206 for garment accreditations.