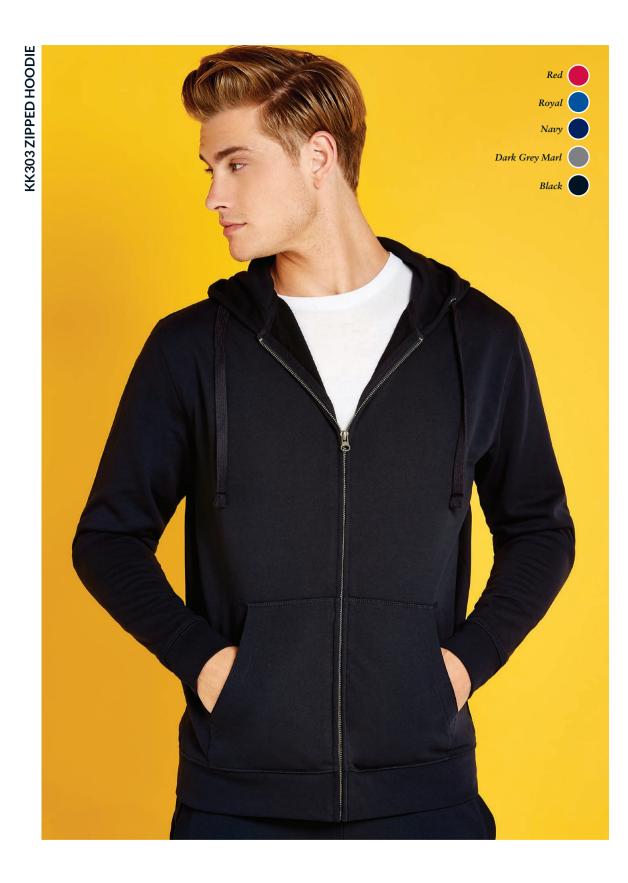

avy & white only. See page 201 for full size spec and European sizing. **FABRIC:** 100% combed cotton single jersey. **WEIGHT:** 180gsm. **FEATURES:** Superior printing surface. Taped reinforced shoulder seams. 1x1 rib neck. Taped back neck. See page 206 for garment accreditations.















SIZES: XS - 4XL 4XL in black, navy & dark grey marl only. See page 201 for full size spec and European sizing. **FABRIC:** 65% polyester 35% cotton brushed back jersey. **WEIGHT:** 280gsm. **FEATURES:** Self coloured tape to back neck.  $Self fabric double \ layered \ cuff \ and \ welt. \ Tear \ out \ back \ neck \ label. \quad See \ page \ 206 \ for \ garment \ accreditations.$  $\textbf{Please note:} \ Superwash \ 60^{o}C \ wash \ can \ only \ be \ guaranteed \ on \ non-decorated \ garments.$ 

















53

SIZES: XS - 3XL See page 201 for full size spec and European sizing. FABRIC: 80% cotton 20% polyester brushed back Jersey . WEIGHT: 280gsm. **FEATURES:** Self colour jersey lined hood. Jersey binding to back neck. Taped shoulders. Self fabric full needle rib double layered cuff and welt. Double stitched armholes. Flat lace drawcord running through hood. Central kangaroo pocket with double stitching. See page 206 for garment accreditations.















SIZES: XS - 2XL See page 201 for full size spec and European sizing. FABRIC: 65% polyester 35% cotton French terry jersey.

WEIGHT: 250gsm. FEATURES: 1x1 rib elasticated waistband with flat lock edge. Self colour flat cord tie with brushed metal eyelets threaded through waistband. Two side pockets. Back patch pocket. Do