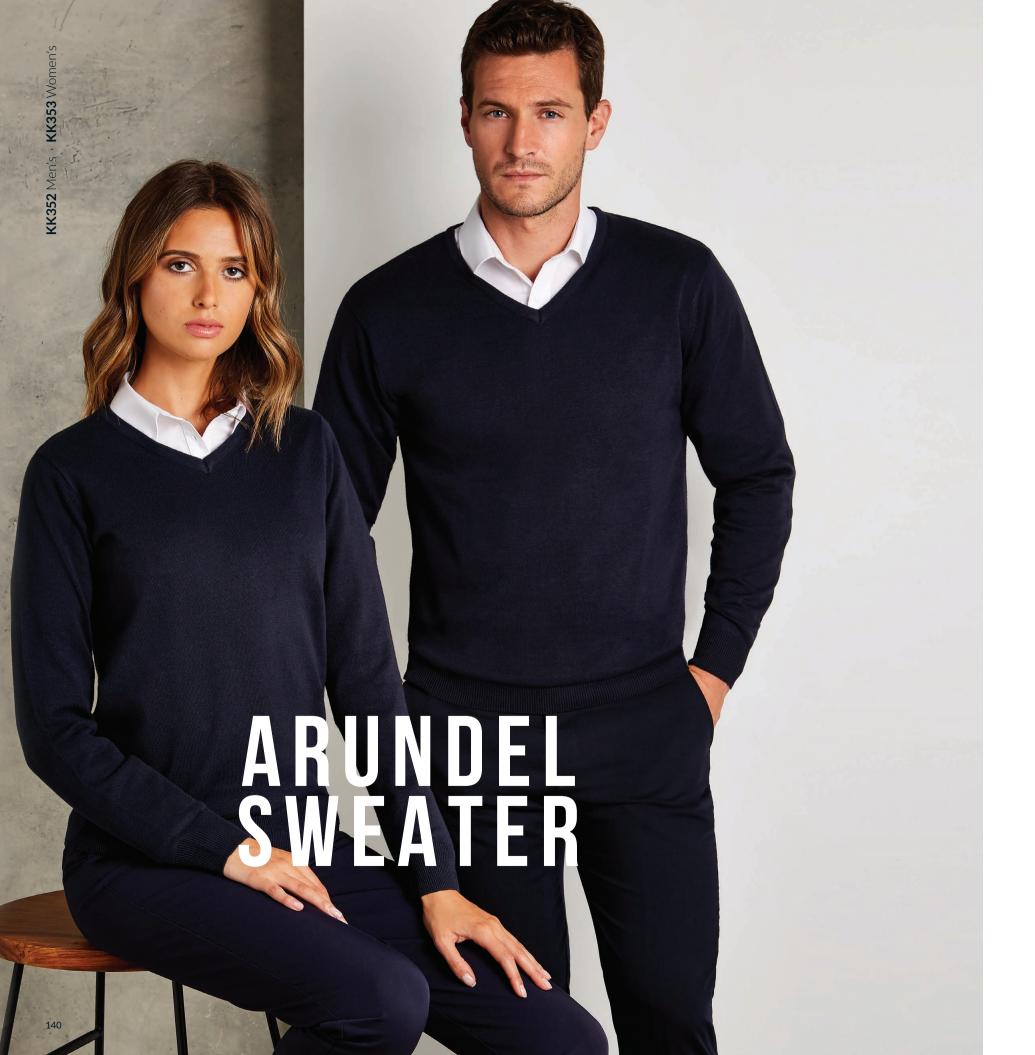

# THE SECOND LAYER

When the temperature drops, make sure your team stay co-ordinated with our smart and contemporary layering options.

Our most popular sweater. Combining a versatile fine gauge knit with smart durability.

\*KK352 only

SIZES: KK352 XXS - 3XL KK353 6 - 20 See page 201 for full size spec and European sizing. FABRIC: 50% cotton 50% acrylic. WEIGHT: 12 gauge. FEATURES: Tubular linked mitred V neck. 1x1 rib cuffs and welt. Fully fashioned armholes and sleevehead.