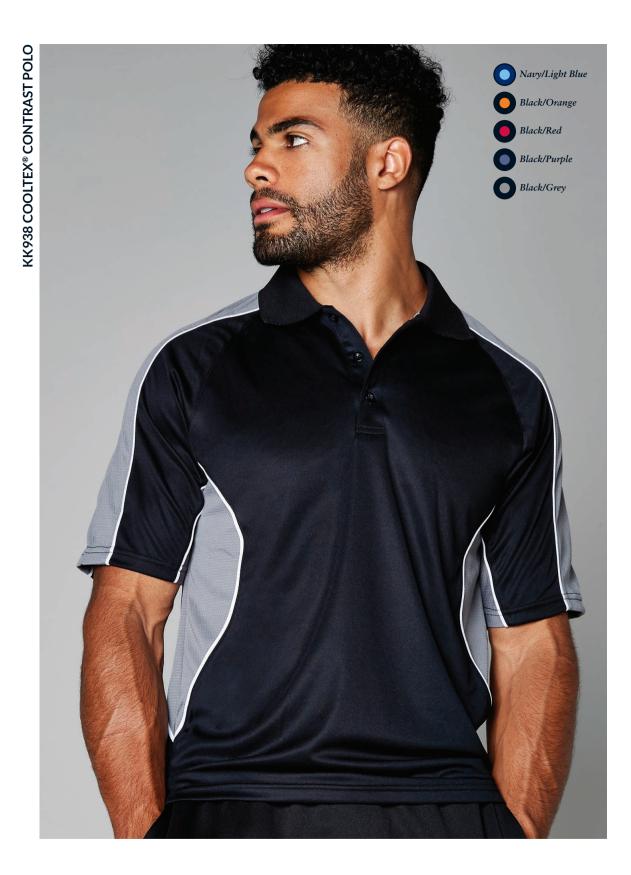

#### COOLTEX®

**SIZES:** XS - 2XL See page 201 for full size spec and European sizing. **FABRIC:** 100% polyester micro mesh. **WEIGHT:** 140gsm. **FEATURES**: Dry wicking fabric keeps you cool and comfortable. Superior printing surface. Contrast inner back neck and inner hem. Contrast front and back panels with flatlocking. Straight front hem, curved back hem. See page 206 for garment accreditations.