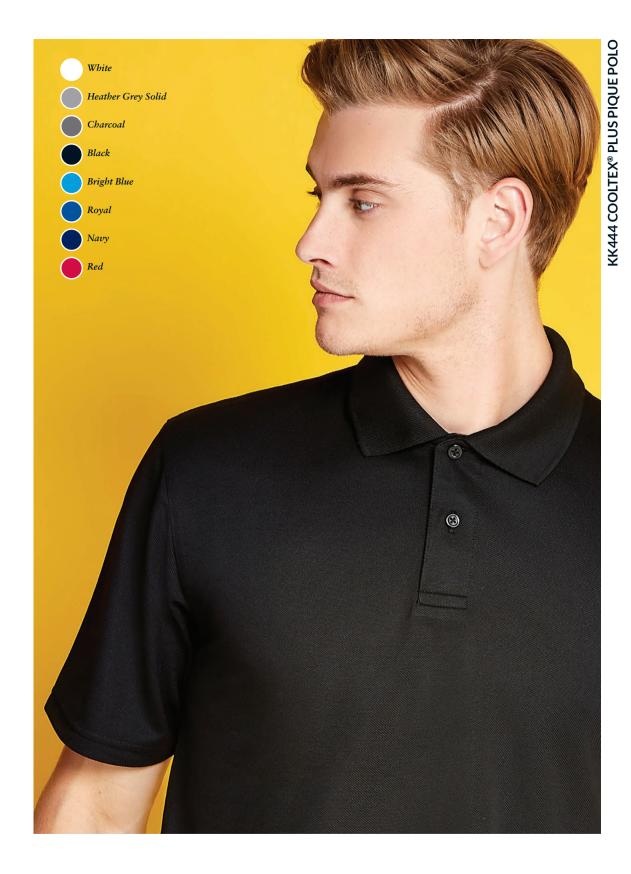

SIZES: XS - 4XL 4XL in black & white only. See page 201 for full size spec and European sizing. FABRIC: 100% Cooltex® Plus polyester pique.

WEIGHT: 185gsm. FEATURES: 1x1 rib knit collar. Two button placket. Slant top placket. Taped back neck and inner collar. Side vents.

Straight hem. Spare button. See page 206 for garment accreditations.

33

SIZES: XS - 3XL See page 201 for full size spec and European sizing. FABRIC: 100% Cooltex® Plus polyester micro mesh.

WEIGHT: 140gsm. FEATURES: 1x1 rib knit collar. Three button straight top placket. Self fabric taped back neck.