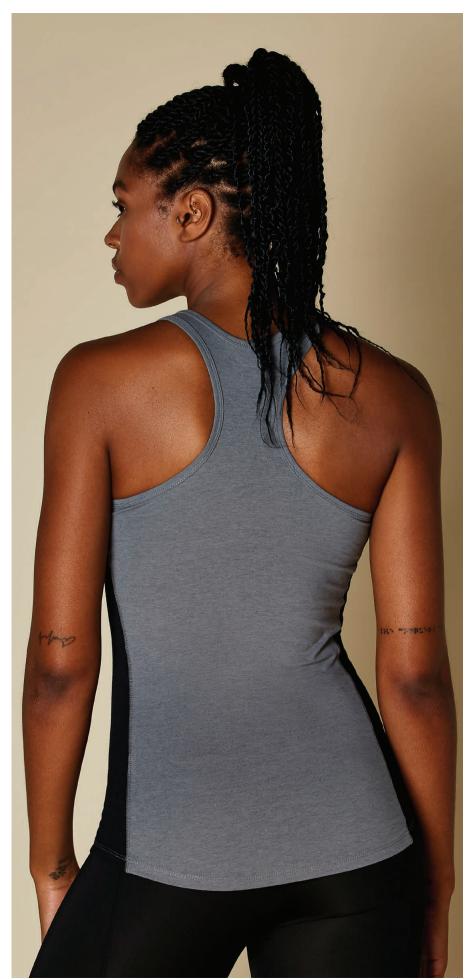

KK965 RACER BACK VEST

Grey/Black

Black/Fluorescent Coral

Hot Pink Melange/ Hot Pink

European sizing. **FABRIC:** 90% cotton 5% viscose 5% elastane. 100% polyester mesh inserts **WEIGHT:** 190gsm. **FEATURES**: Self fabric binding to neck and armholes. Polyester micromesh panels at sides shaped to contour. Straight front hem. Curved dropped back hem. See page 206 for garment accreditations.