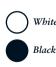

#### CONTINENTAL **BLOUSE**

**WOMEN'S 3/4 SLEEVE** Tailored Fit KK715

COLOUR OPTIONS FEATURED WITHIN THIS RANGE

**LONG SLEEVE KK142** Men's · **KK242** Women's

SIZES: KK141 KK142 13.5 - 23" collar 13.5 & 14" available in white and black only. All other colours available to order. KK241 KK242 6 - 28 See page 201 for full size spec and European sizing. FABRIC: 65% polyester 35% cotton poplin.

**SIZES:** 8 - 22 See page 201 for full size spec and European sizing. **FABRIC:** 65% polyester 35% cotton poplin. **WEIGHT:** 115gsm. **FEATURES:** Regular fused stand up collar. Open V neck. 3/4 length sleeves with rounded vented cuff. Concealed placket. Bust darts. Two back darts. Rounded hem with side vents. Spare button. See page 206 for garment accreditations.