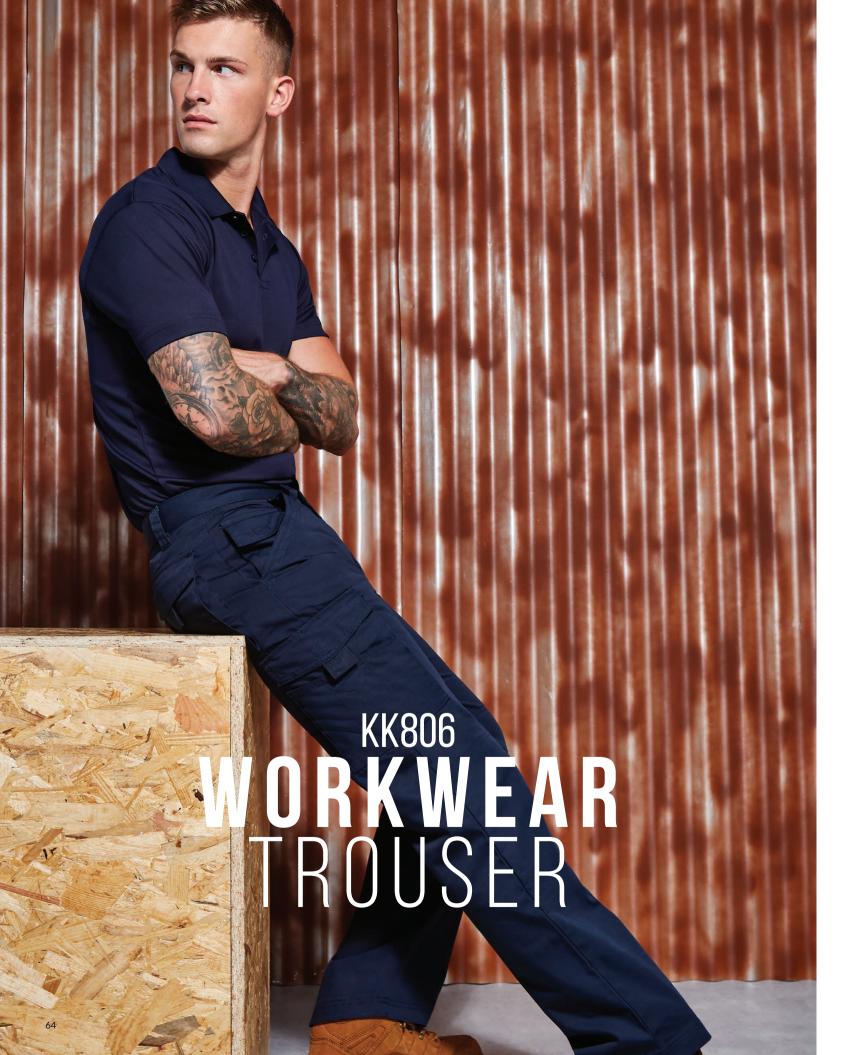

**SIZES:** 28 - 46" waist S R L leg lengths See page 201 for full size spec and European sizing. **FABRIC:** 65% polyester 35% cotton canvas Teflon® coated. **WEIGHT:** 260gsm. **FEATURES:** Two side pockets. Phone pocket with hook & loop fastening flap suitable for modern smartphones. Large multi compartment pockets to legs with hook & loop fastened flaps. Two back pockets, one with hook & loop fastened flap. All pocket flaps have tape pullers. Double layered fabric to seat.

Hidden internal pockets for knee pads. Metal zip and button fly. Belt loops with extra key loop. See page 206 for garment accreditations.