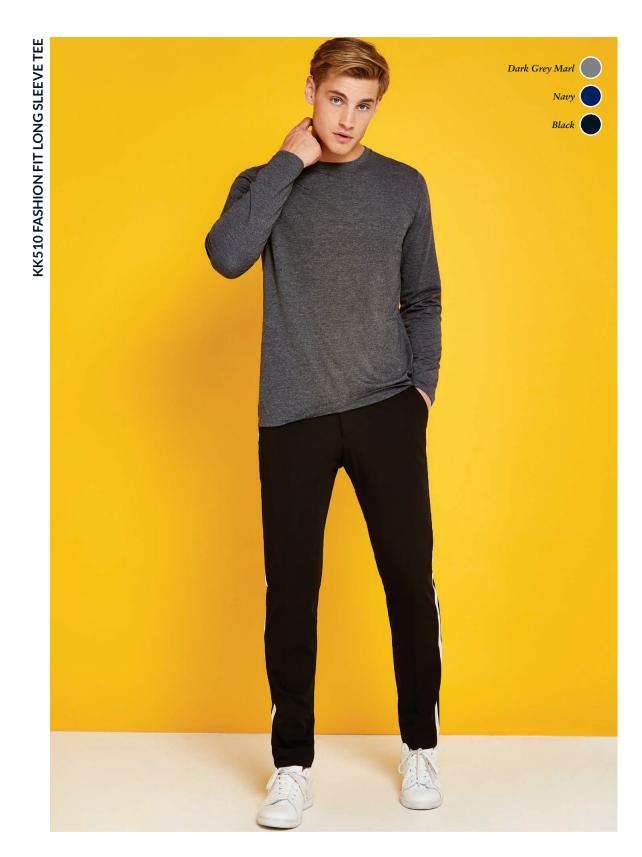

SIZES: XS - 4XL 4XL in black, navy & dark grey marl only. See page 201 for full size spec and European sizing. **FABRIC:** 65% polyester 35% cotton brushed back jersey. **WEIGHT:** 280gsm. **FEATURES:** Self coloured tape to back neck.  $Self fabric double \ layered \ cuff \ and \ welt. \ Tear \ out \ back \ neck \ label. \quad See \ page \ 206 \ for \ garment \ accreditations.$  $\textbf{Please note:} \ Superwash \ 60^{o}C \ wash \ can \ only \ be \ guaranteed \ on \ non-decorated \ garments.$ 