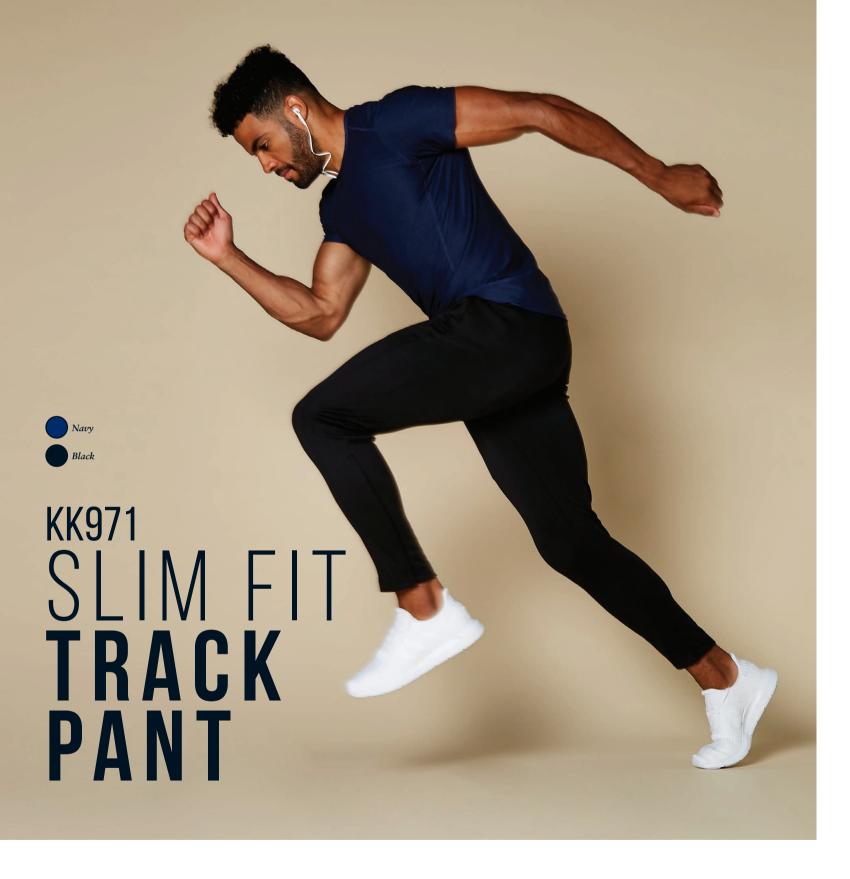

KK935 PIPED SLIM FIT TRACK PANT

Navy/White

Black/White

SIZES: XS - 2XL See page 201 for full size spec and European sizing.

FABRIC: 100% polyester interlock. WEIGHT: 210gsm.

FEATURES: Full elasticated waist with rounded cord internal waist tie.

Contrast piping to outside side seam. Zipped side pockets with self fabric pocket bags. Concealed zips to lower leg.

See page 206 for garment accreditations.

SIZES: XS - 2XL See page 201 for full size spec and European sizing. FABRIC: 100% polyester interlock. WEIGHT: 210gsm. FEATURES: Modern slim fit with tapered leg. Full elasticated waist with rounded cord internal waist tie. Self fabric panels to outside leg. Self fabric zipped pocket bags. Concealed zips to lower leg. See page 206 for garment accreditations.