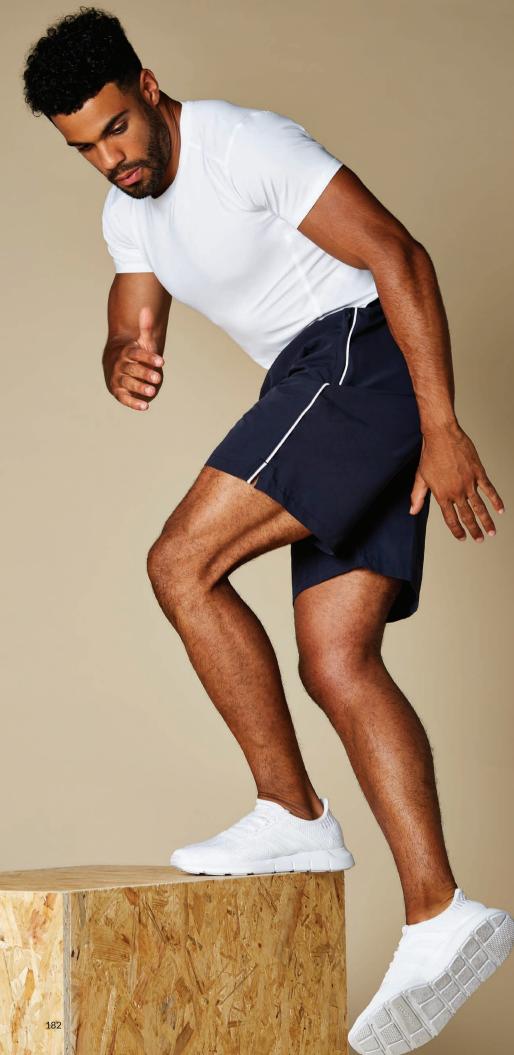

# TRACK SHORT

SIZES: XS - 2XL See page 201 for full size spec and European sizing. FABRIC: 100% polyester microfibre with peach finish, 100% polyester mesh lining.
WEIGHT: 115gsm. FEATURES: Full elasticated draw cord waist. Two side pockets with zips. Mesh lining. Contrast piping down sides. See page 206 for garment accreditations.