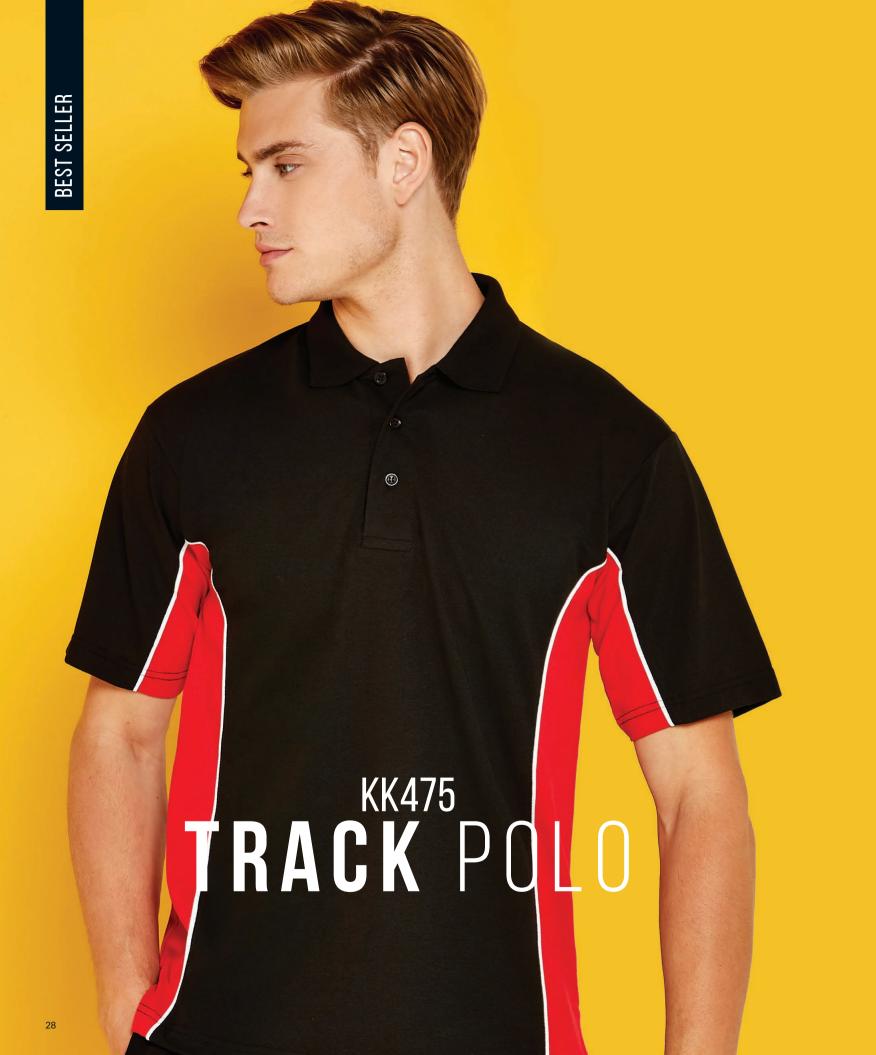

#### THE ULTIMATE **ALL-ROUNDER**

SIZES: XXS - 3XL XXS & XS in black/gold, black/orange, black/red, black/grey, black/royal, black/lime & navy/light blue only. See page 201 for full size spec and European sizing. FABRIC: 65% polyester 35% cotton pique. WEIGHT: 200gsm. FEATURES: 1x1 rib flat knit collar. Contrast taped back neck. Contrast side seams and underarms with piping detail. Open sleeves. Taped shoulder seams. Half moon yoke. Three button slanted placket. Contrast side vents. Spare button. See page 206 for garment accreditations.