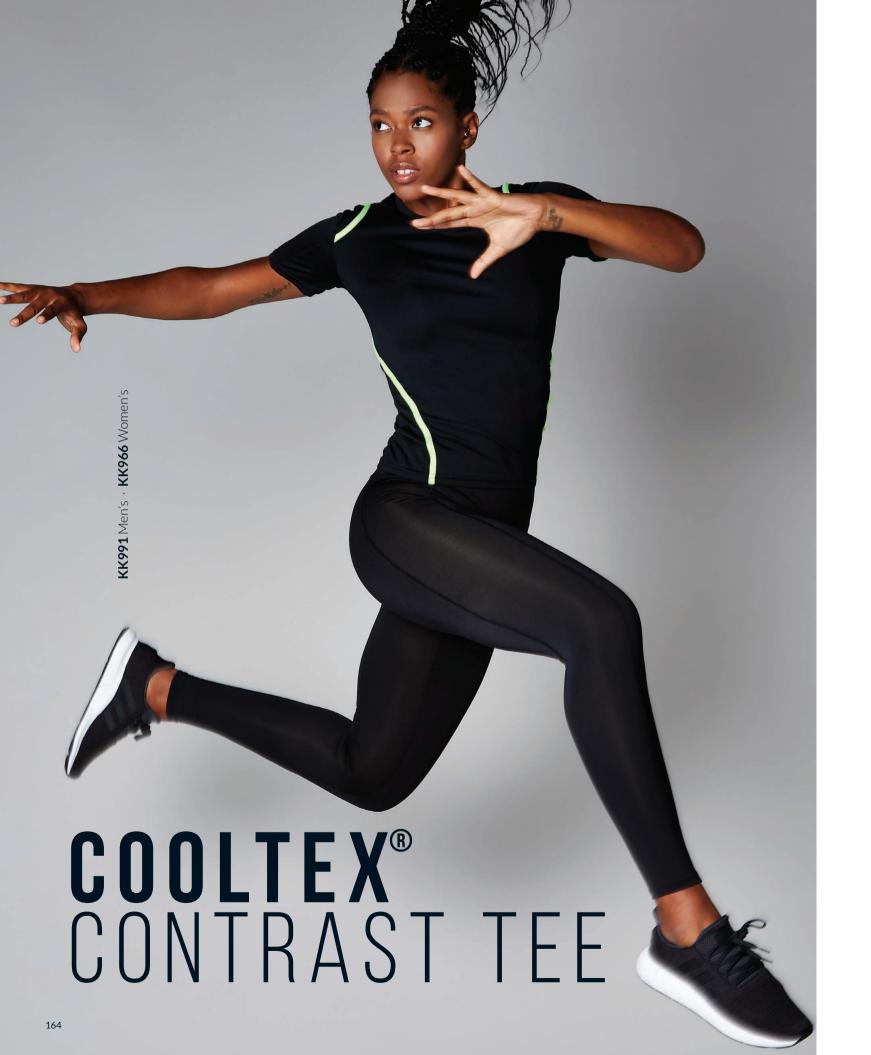

**SIZES:** KK991 XS - 3XL KK966 8 - 16 See page 201 for full size spec and European sizing. FABRIC: 100% polyester mesh. WEIGHT: 140gsm. FEATURES: Dry wicking fabric keeps you cool and comfortable. Superior printing surface. Straight hem. Contrast shoulder and side detail. Curved back hem (KK966 only). See page 206 for garment accreditations.