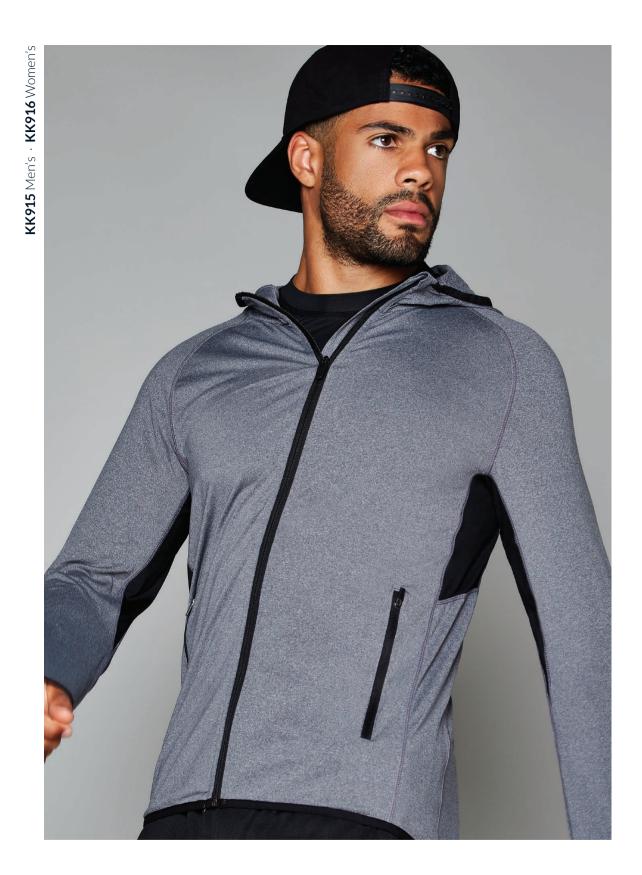

SIZES: KK915 XS - 2XL KK916 8 - 16 See page 201 for full size spec and European sizing. FABRIC: 89% polyester 11% spandex 85% polyester 15% spandex (contrast inserts) WEIGHT: 180gsm. 240gsm contrast inserts. FEATURES: Dropped back hem. Stretch black polyester binding to hem, cuff and back neck. Two zipped side pockets with self fabric pocket bags. Self fabric inserts with flatlock detail. Raglan sleeves. Turned back zip cover/neck protector. COLOURS: Grey Melange/Black. See page 206 for garment accreditations.