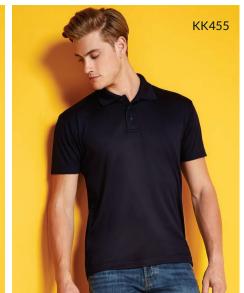

# THE KLASSIC POLO YOU LOVE NOW IN 100% COTTON

Heather Grey M

See page 206 for garment accreditations. Please note: Superwash  $60^{\circ}$ C wash can only be guaranteed on non-decorated garments.

The original Kustom Kit polo. Offering the widest choice of colours and sizes, our Klassic Polo is renowned for its superior quality and Superwash® 60 performance.

**SIZES:** KK413 XXS - 2XL KK213 6 - 16 See page 201 for full size spec and European sizing. FABRIC: 65% polyester 35% cotton pique. WEIGHT: 185gsm. FEATURES: 1x1rib flat knit collar and cuffs. Taped back neck. Narrow three button slanted top placket. Taped shoulder seams. Side vents. Spare button. See page 206 for garment accreditations. Please note: Superwash 60°C wash can only be guaranteed on non-decorated garments.