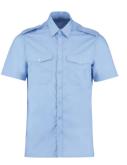

SIZES: XS - 5XL 4XL & 5XL in black, white & navy only. See page 201 for full size spec and European sizing. FABRIC: 65% polyester 35% cotton pique.

WEIGHT: 180gsm. FEATURES: 1x1 rib flat knit collar and cuffs. Taped back neck. Slanted placket top. Three horn effect buttons. Taped shoulder seams.

Spare button. See page 206 for garment accreditations. Please note: Superwash 60°C wash can only be guaranteed on non-decorated garments.

SIZES: S - 2XL See page 201 for full size spec and European sizing. FABRIC: 65% polyester 35% cotton pique. WEIGHT: 220gsm. **FEATURES:** 1x1 rib flat knit collar and cuffs. Taped back neck. Slanted placket top. Three horn effect buttons. Taped shoulder seams. Side vents. Spare button. See page 206 for garment accreditations. Please note: Superwash 60°C wash can only be guaranteed on non-decorated garments.

SIZES: XS - 2XL See page 201 for full size spec and European sizing. FABRIC: 65% polyester 35% cotton pique. WEIGHT: 220gsm. **FEATURES:** 1x1 rib flat knit collar and cuffs. Taped back neck. Narrow three button slanted top placket. Taped shoulder seams. Side vents. Tear out back neck label. Spare button. See page 206 for garment accreditations. Please note: Superwash  $60^{\circ}$ C wash can only be guaranteed on non-decorated garments.