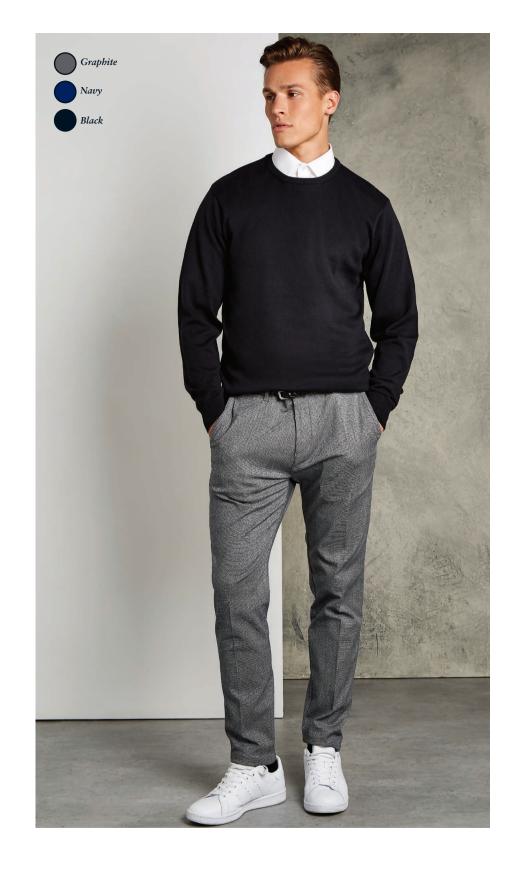

**SIZES:** KK504 XS - 3XL KK754 8 - 18 See page 201 for full size spec and European sizing. **FABRIC:** 65% polyester 35% cotton (black melange 50% polyester 50% cotton). **WEIGHT:** 160gsm. FEATURES: 1x1 ribbed crew neck. Self fabric back neck and shoulder tape. Twin needle hem and cuffs. See page 206 for garment accreditations. Please note: Superwash 60°C wash can only be guaranteed on non-decorated garments.

See page 206 for garment accreditations. Please note: Superwash 60°C wash can only be guaranteed on non-decorated garments.

**SIZES:** XS - 3XL See page 201 for full size spec and European sizing. **FABRIC:** 100% ringspun combed cotton (heather grey & dark grey marl 85% cotton 15% viscose). **WEIGHT:** 140gsm. **FEATURES:** Superior print surface. 1x1 rib neck. Self fabric back neck and shoulder tape. Top stitched front neck trim.