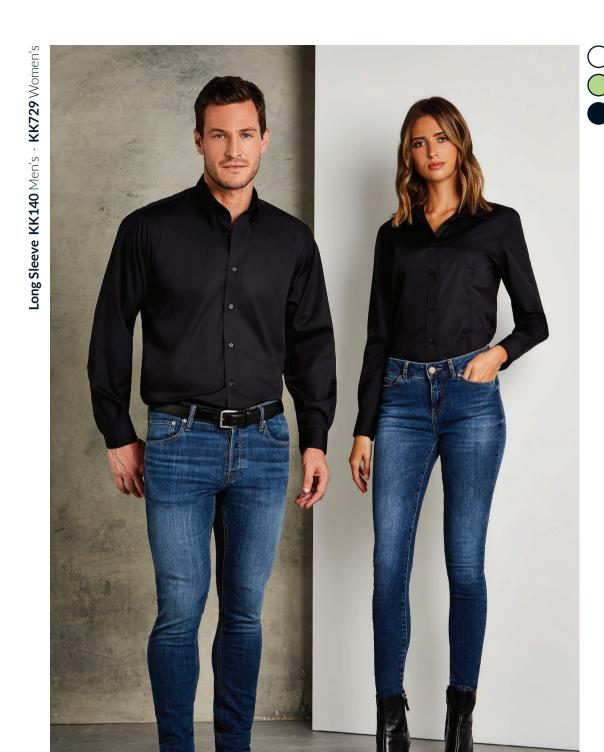

SHORT SLEEVE Classic Fit KK100

WOMEN'S SHORT SLEEVE Classic Fit KK728

MEN'S LONG SLEEVE Classic Fit KK140

LONG SLEEVE Tailored Fit KK729

**SIZES:** KK100 KK140 S - 3XL KK728 KK729 8 - 28 See page 201 for full size spec and European sizing. **FABRIC:** 65% polyester 35% cotton poplin. **WEIGHT:** 115gsm. **FEATURES:** Fused stand up collar. Rounded hem. Optional chest pocket. Spare buttons. One button adjustable cuff (KK140 KK729). KK100 KK140 - Button down collar. Two pleats to back. KK729 - Regular collar. Darts front and back. See page 206 for garment accreditations.