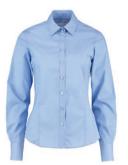

## CLAYTON & FORD

A thoroughly modern collection of premium shirting with a business casual aesthetic

This premium 100% cotton striped shirt offers quality that you can see and feel. Tonal colour blocking to the inner collar, cuff and placket offers a smart, yet subtle contrast to the pattern in the body.

SIZES: XS - 3XL See page 201 for full size spec and European sizing.

FABRIC: 100% cotton bengal stripe (100% cotton chambray contrast trim). WEIGHT: 110gsm (contrast 108gsm).

FEATURES: Fused stand up collar. Rounded hem. Split back yoke. Adjustable cuff with two buttons. Pointed cuff placket with button.

Contrast fabric to inside collar stand, back yoke, inner cuff, cuff placket, side vents and button stand. Fabric tape detail to back neck and cuff.

Spare button. COLOURS: Mid Blue/White stripe. See page 206 for garment accreditations.