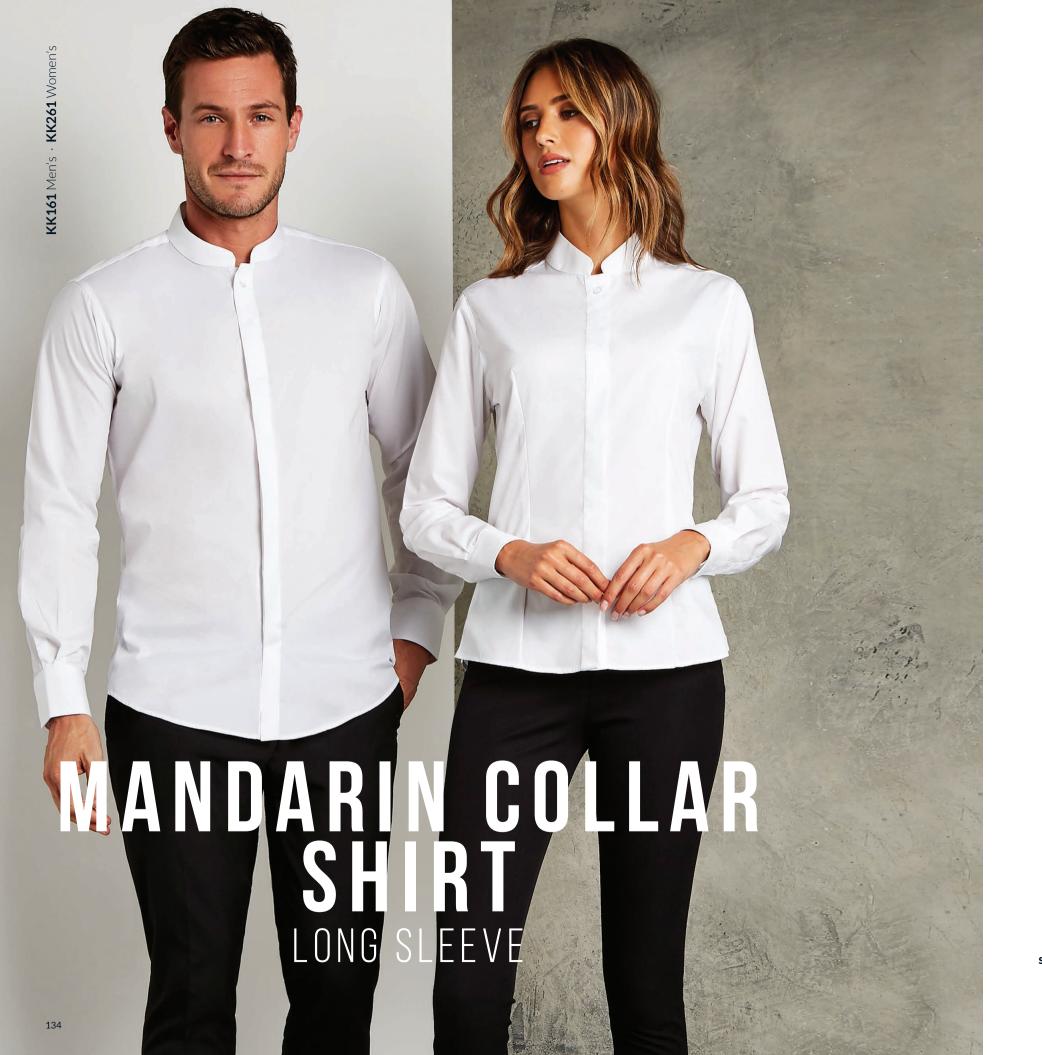

#### MANDARIN COLLAR SHIRTS

MEN'S LONG SLEEVE Tailored Fit KK161

WOMEN'S LONG SLEEVE Tailored Fit KK261

**BLOUSE** Tailored Fit KK727

**WOMEN'S** 

Our Mandarin Collar Shirt is a design classic. A real go to style for the Health and Beauty sector.