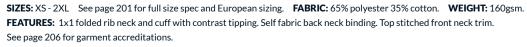

SIZES: XS - 2XL See page 201 for full size spec and European sizing. FABRIC: 65% polyester 35% cotton. WEIGHT: 160gsm. FEATURES: Self coloured, self fabric back neck and shoulder tape. Twin needle hem. 1x1 ribbed folded neck and cuff in contrast colour. Back neck binding. See page 206 for garment accreditations.

SIZES: XS - 3XL See page 201 for full size spec and European sizing. FABRIC: 65% polyester 35% cotton. WEIGHT: 160gsm.

FEATURES: 1x1 rib neck, Self fabric back neck and shoulder tape. Top stitched front neck trim.