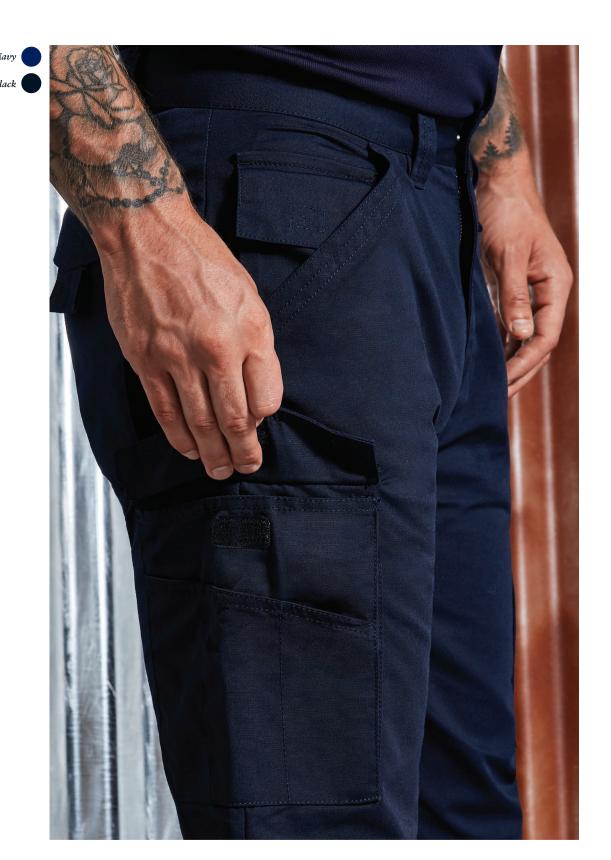

**SIZES:** 28 - 46" waist S R L leg lengths See page 201 for full size spec and European sizing. **FABRIC:** 65% polyester 35% cotton canvas Teflon® coated. **WEIGHT:** 260gsm. **FEATURES:** Two side pockets. Phone pocket with hook & loop fastening flap suitable for modern smartphones. Large multi compartment pockets to legs with hook & loop fastened flaps. Two back pockets, one with hook & loop fastened flap. All pocket flaps have tape pullers. Double layered fabric to seat.

Hidden internal pockets for knee pads. Metal zip and button fly. Belt loops with extra key loop. See page 206 for garment accreditations.