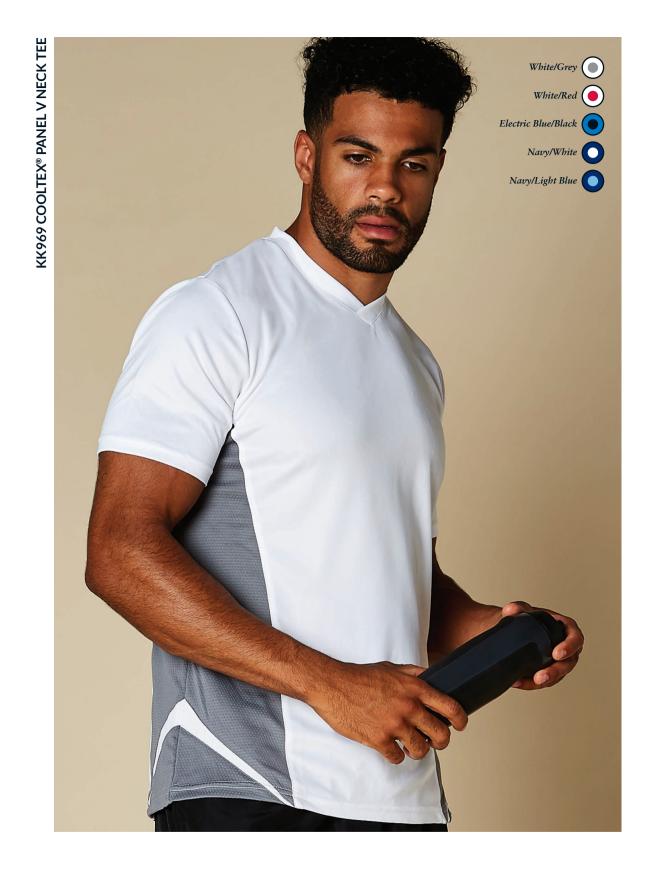

#### COOLTEX®

**SIZES:** XS - 2XL See page 201 for full size spec and European sizing. **FABRIC:** 100% polyester micro mesh. **WEIGHT:** 140gsm. **FEATURES**: Dry wicking fabric keeps you cool and comfortable. Superior printing surface. Contrast inner back neck and inner hem. Contrast front and back panels with flatlocking. Straight front hem, curved back hem. See page 206 for garment accreditations.