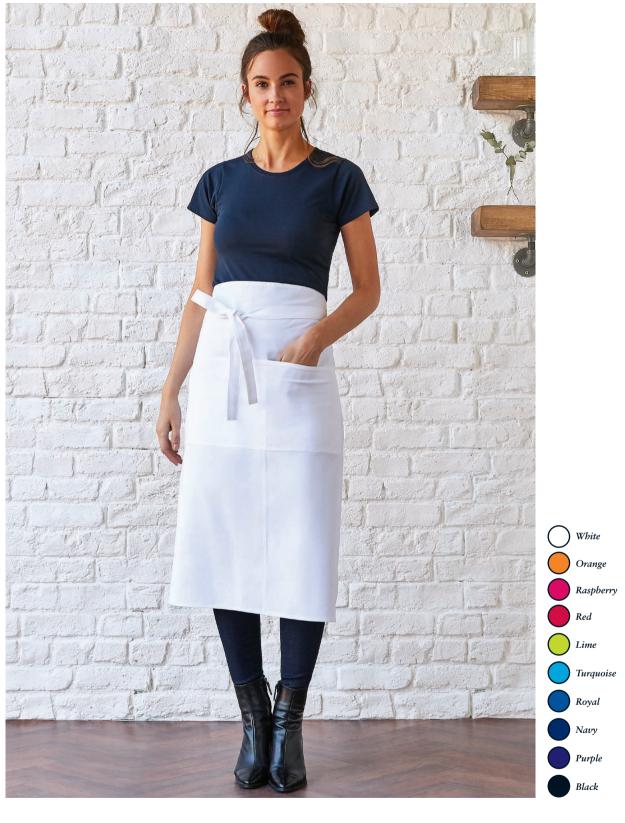

SIZES: one size only. FABRIC: 100% cotton twill. WEIGHT: 280gsm. FEATURES: Unisex. Self fabric waist ties. Double pocket, one zipped one open (KK513) Double open pocket (KK514). See page 206 for garment accreditations. **Please note:** Superwash 60°C wash can only be guaranteed on non decorated garments.

SIZES: one size only. FABRIC: 100% cotton twill. WEIGHT: 280gsm. FEATURES: Unisex. Self fabric waist ties. Adjustable neck.

Double open pocket. See page 206 for garment accreditations. Please note: Superwash 60°C wash can only be guaranteed on non decorated garments.