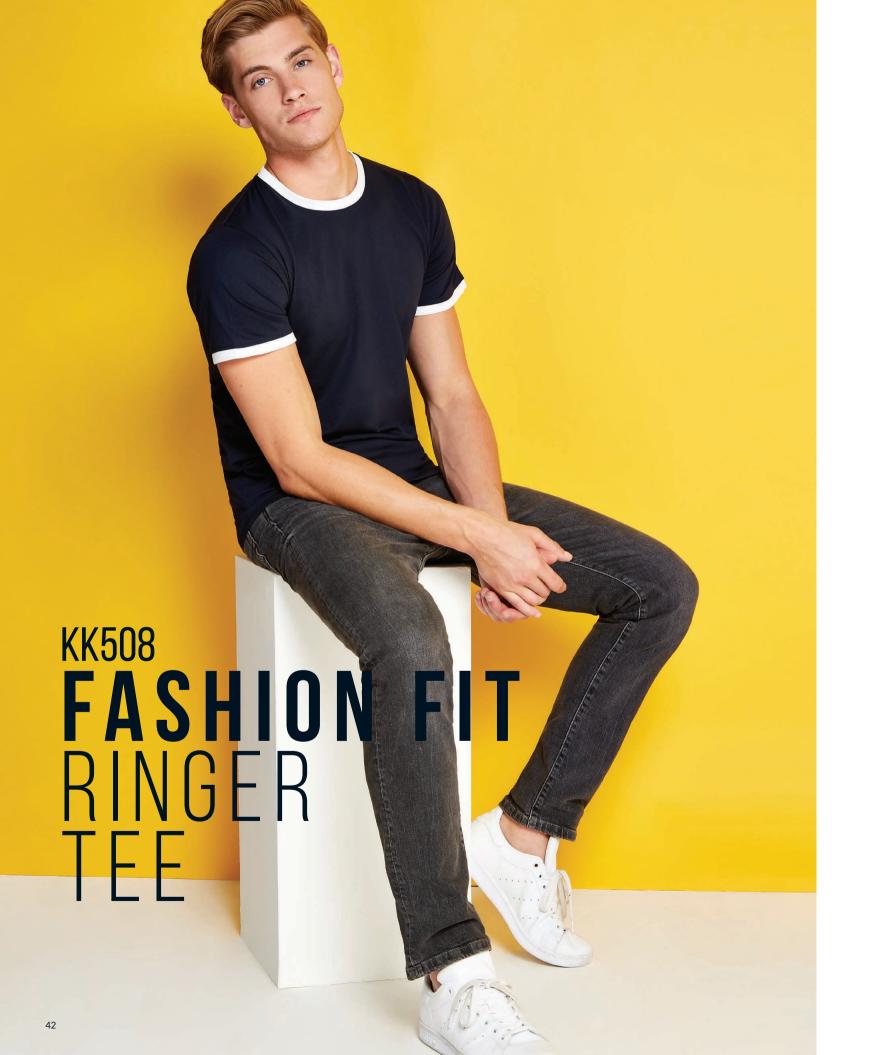

Side vents. Spare button. See page 206 for garment accreditations.

These Superwash 60° t-shirts are crafted from a combination of polyester and ring spun cotton to provide maximum comfort and longevity.

**SIZES:** KK504 XS - 3XL KK754 8 - 18 See page 201 for full size spec and European sizing. **FABRIC:** 65% polyester 35% cotton (black melange 50% polyester 50% cotton). **WEIGHT:** 160gsm. FEATURES: 1x1 ribbed crew neck. Self fabric back neck and shoulder tape. Twin needle hem and cuffs. See page 206 for garment accreditations. Please note: Superwash 60°C wash can only be guaranteed on non-decorated garments.