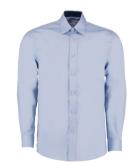

#### ENDLESS UNIFORM COMBINATIONS

Our best selling Premium Oxford fabric is an industry classic, renowned for its hardwearing properties, smart appearance and easy iron finish. Made from 125gsm, 85% Cotton 15% Polyester it combines the benefits of cotton with the durability and easy care functionality of polyester. Constructed in a timeless pinpoint weave and offered in a choice of classic, tailored and slim fits.

#### MEN

**LONG SLEEVE** PREMIUM OXFORD Available in 3 fits

Classic KK105 Tailored KK188 Slim KK113

SHORT SLEEVE PREMIUM OXFORD Available in 2 fits

Classic KK109 Tailored KK187

LONG SLEEVE **CUTAWAY COLLAR** Available in 1 fit

#### COLOUR OPTIONS FEATURED WITHIN THIS RANGE

The long sleeve Oxford is a staple garment within the corporate collection. It's timeless design offers a smart and consistent style across the team.

SIZES: KK105 13.5 - 23" collar 13.5 & 14" available in white and light blue only. All other colours available to order.

KK702 6 - 28 6 available in black, white and light blue only. All other colours available to order. See page 201 for full size spec and European sizing. FABRIC: 85% mercerised cotton 15% polyester Oxford. WEIGHT: 125gsm. FEATURES: KK105 - Button down, fused stand up collar. Centre back pleat. Rounded hem. Chest pocket. Buttoned cuff placket. One button adjustable cuff with cufflink option. Spare buttons. KK702 - Regular fused stand up collar. Rounded hem. Princess seaming to front and back. Three button cuff. Spare buttons See page 206 for garment accreditations.