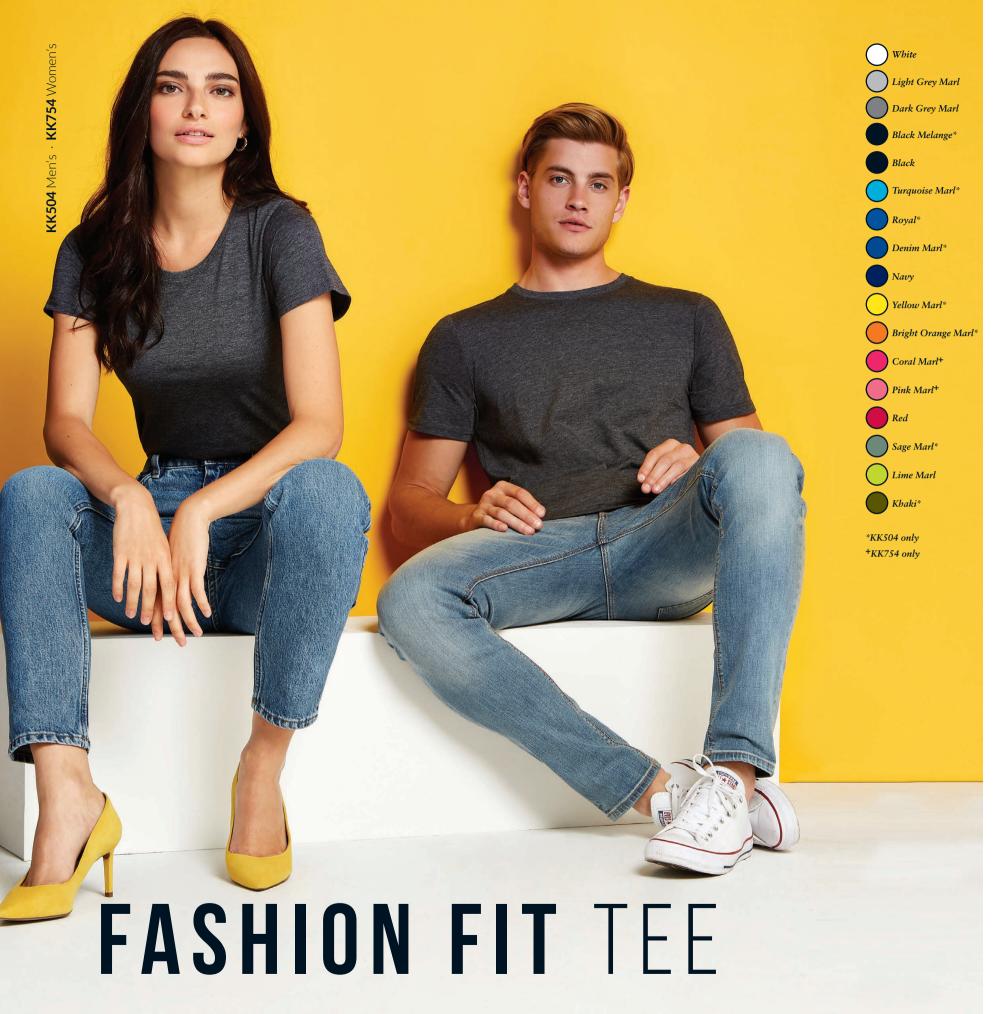

# PRODUCT FOCUS KK504 KK754

THE 65/35 Poly/Cotton Jersey - 165gsm Clean smooth fabric suitable for all types of decoration - plain colours washable to 60 degrees and tumble dryable

#### PREMIUM REBRANDABLE STREETWEAR

Finding the right plain garments as a backcloth for your brand is not as straightforward as you might think, particularly when it's your image at stake. Our ethically-sourced fashion basics are designed to be rebranded and deliver outstanding wash and wear performance that you can count on!