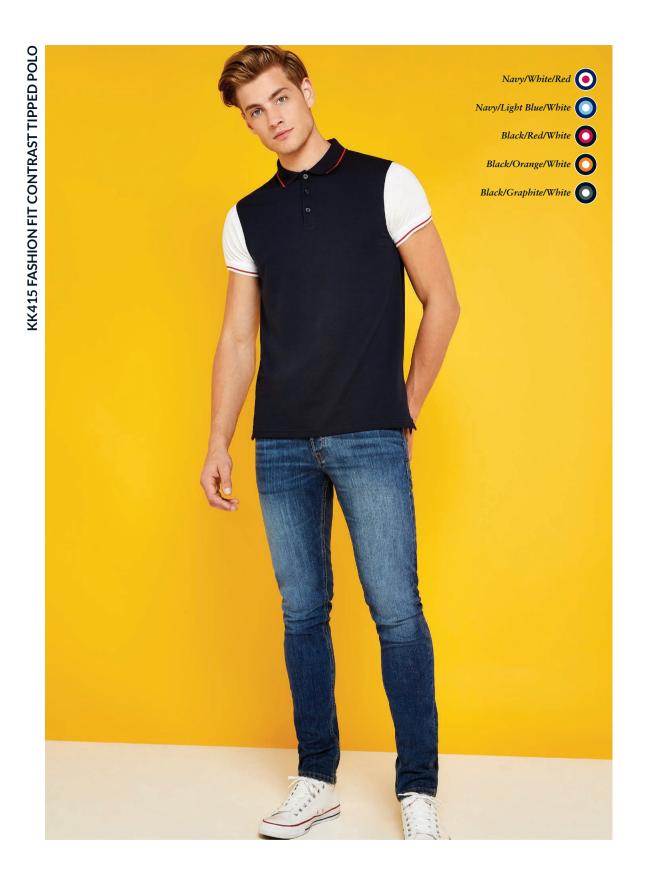

SIZES: S - 3XL See page 201 for full size spec and European sizing. FABRIC: 65% polyester 35% cotton pique. WEIGHT: 185gsm. FEATURES: 1x1 rib flat knit collar and cuff. Taped back neck. Three button placket. Contrast tipping to collar and cuff. Taped shoulder seams. Half moon yoke. Side vents. Spare button. See page 206 for garment accreditations.