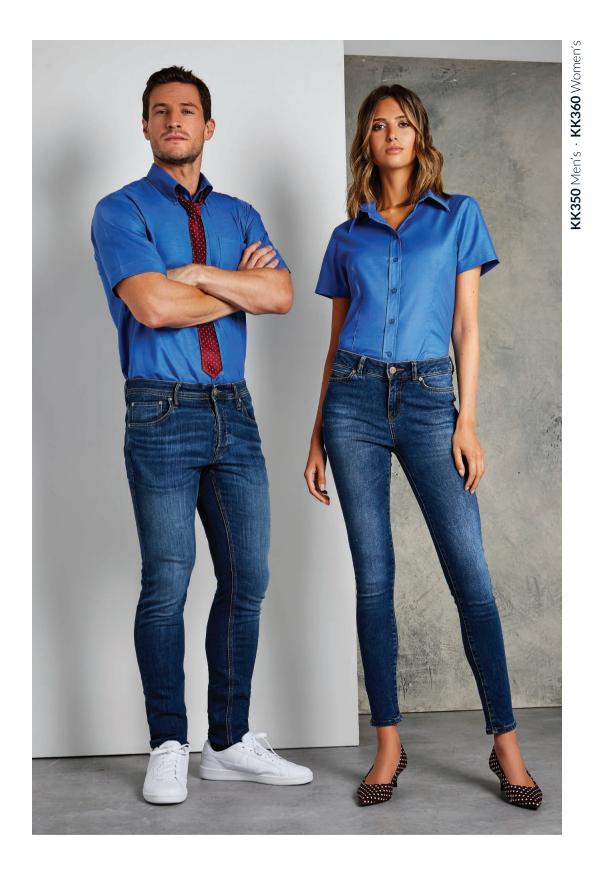

MEN'S LONG SLEEVE WORKWEAR OXFORD

Available in 2 fits Classic KK351

MEN'S SHORT SLEEVE WORKWEAR OXFORD

Available in 2 fits
Classic KK350

WOMEN'S LONG SLEEVE WORKWEAR OXFORD

Tailored KK361

WOMEN'S SHORT SLEEVE WORKWEAR OXFORD

Tailored KK360

COLOUR OPTIONS FEATURED WITHIN THIS RANGE

KK182 Men's · KK782 Women's

**SIZES:** KK182 13.5 - 18.5" collar KK782 6 - 20 See page 201 for full size spec and European sizing. **FABRIC:** 58% cotton 39% polyester 3% Lycra®. **WEIGHT:** 143gsm. **FEATURES:** KK182 Fused stand up button down collar. Two darts at back. Rounded hem. Back yoke. Two button cuff with buttoned cuff placket. Spare buttons. KK782 Fused stand up collar. Two darts at back. Two bust darts to the front. Rounded hem. Back yoke. Adjustable cuff with buttoned cuff placket. Spare button. See page 206 for garment accreditations.

 $\textbf{SIZES:} \ \ \text{KK350 13.5 - 23" collar} \ \ 13.5 \& 14" \ \text{available in white and light blue only. All other colours available to order.}$ 

KK360 6 - 28 6 available in white and light blue only. All other colours available to order. See page 201 for full size spec and European sizing. FABRIC: 70% mercerised cotton 30% polyester Oxford. WEIGHT: 135gsm. FEATURES: Fused stand up collar. Rounded hem. Spare buttons. KK350 - Button down collar. Chest pocket. Two pleats at back. KK360 - Regular collar. Two darts to front and back. See page 206 for garment accreditations.