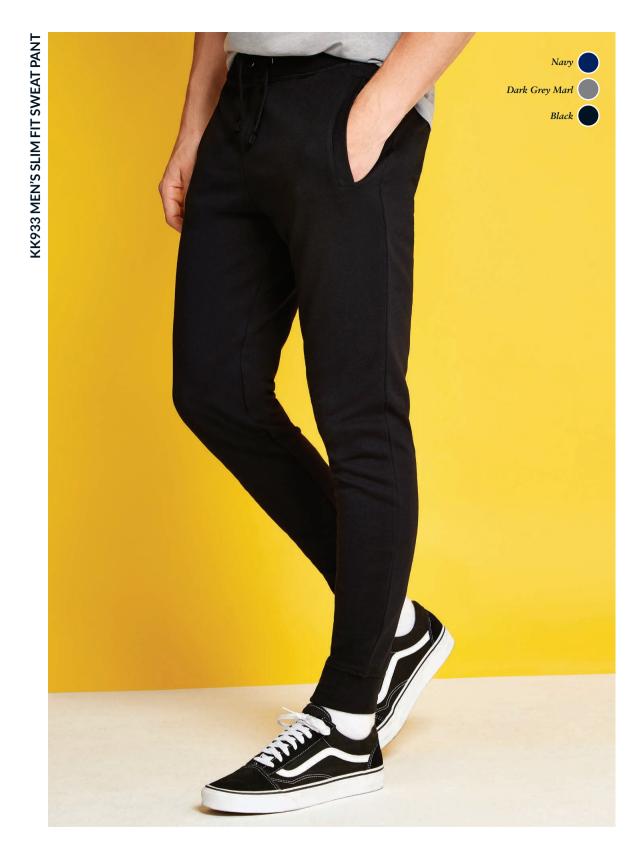

SIZES: XS - 2XL See page 201 for full size spec and European sizing. FABRIC: 65% polyester 35% cotton French terry jersey.

WEIGHT: 250gsm. FEATURES: 1x1 rib elasticated waistband with flat lock edge. Self colour flat cord tie with brushed metal eyelets threaded through waistband. Two side pockets. Back patch pocket. Double layer 1x1 ribbed ankle cuffs. See page 206 for garment accreditations.