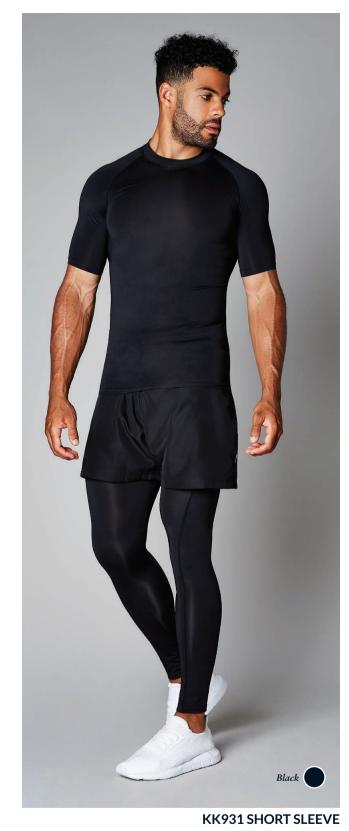

**WARMTEX**®

BASE

SIZES: S - 2XL See page 201 for full size spec and European sizing. FABRIC: 90% polyester 10% spandex 100%Cooltex® polyester mesh insert. WEIGHT: 135gsm. FEATURES: Moisture management fabric regulates body temperature. Ergonomic seaming for comfort. Elasticated waist. Flat cord internal waist tie. Flat lock shaped seaming to crotch. Polyester Cooltex® micro mesh panel applied between legs. Flat lock inside leg seam and shaped flat lock outside leg seam. COLOURS: Black. See page 206 for garment accreditations.

The first part of any active layering system starts next to the skin, which is why our base layers are often referred

The Warmtex® technology of our base layer garments traps a thin layer of warm air against the body and pulls sweat away from the skin. This process is known as 'wicking' and enables the base layer to keep you warm when it's cold and cool when it's warm. Whilst used primarily for sports and team wear, Warmtex® garments also make a perfect base layer for workwear, providing unrivalled comfort and

LAYER

to as a second skin.

performance.

179

**SIZES:** KK924 S - 2XL KK926 8 - 16 See page 201 for full size spec and European sizing. **FABRIC:** 100% polyester micro touch, 100% polyester mesh lining (KK924). **WEIGHT:** 80gsm. **FEATURES:** Dry wicking fabric keeps you cool and comfortable. Full elasticated draw cord waist. Zipped back pocket. Mesh insert detail to back and sides placed below waistband.