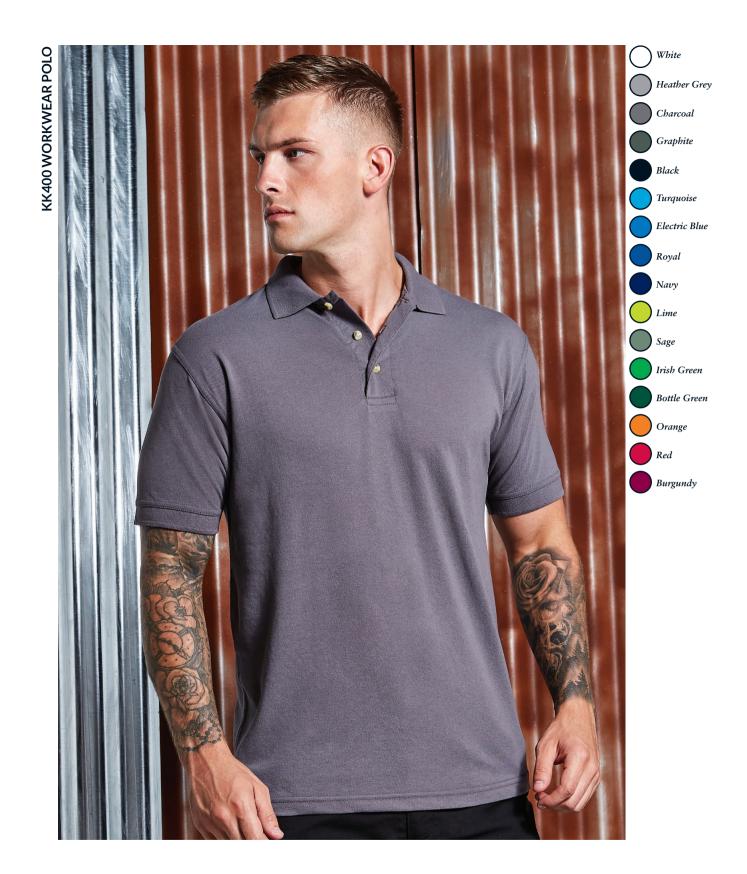

e panelling. Hanging loop attached to back neck (KK954M).

Straight front hem, curved dropped back hem with elasticated draw cord and toggles.

Mesh lined front panels with zipped access for decoration. See page 206 for garment accreditations.



This full zip fleece is the perfect extra layer to slip on when the temperature drops. With elasticated cuffs plus two full size side pockets, this is your functional winter essential.







**SIZES:** KK903 XS - 3XL KK904 XS - XL See page 201 for full size spec and European sizing FABRIC: 100% spun polyester anti-pill polar fleece. WEIGHT: 300gsm. FEATURES: Chunky full zip fastening. Two full size side pockets with padded woven zip pulls. KK903 - Elasticated cuff and hem. KK904 - Straight cuff and hem. See page 206 for garment accreditations











SIZES: XS - 5XL 4XL & 5XL in black, white & navy only. See page 201 for full size spec and European sizing. FABRIC: 65% polyester 35% cotton pique.

WEIGHT: 180gsm. FEATURES: 1x1 rib flat knit collar and cuffs. Taped back neck. Slanted placket top. Three horn effect buttons. Taped shoulder seams.

Spare button. See page 206 for garment accreditations. Please note: Superwash 60°C wash can only be guaranteed on non-decorated garments.













SIZES: S - 2XL See page 201 for full size spec and European sizing. FABRIC: 65% polyester 35% cotton pique. WEIGHT: 220gsm. **FEATURES:** 1x1 rib flat knit collar and cuffs. Taped back neck. Slanted placket top. Three horn effect buttons. Taped shoulder seams. Side vents. Spare button. See page 206 for garment accreditations. Please note: S