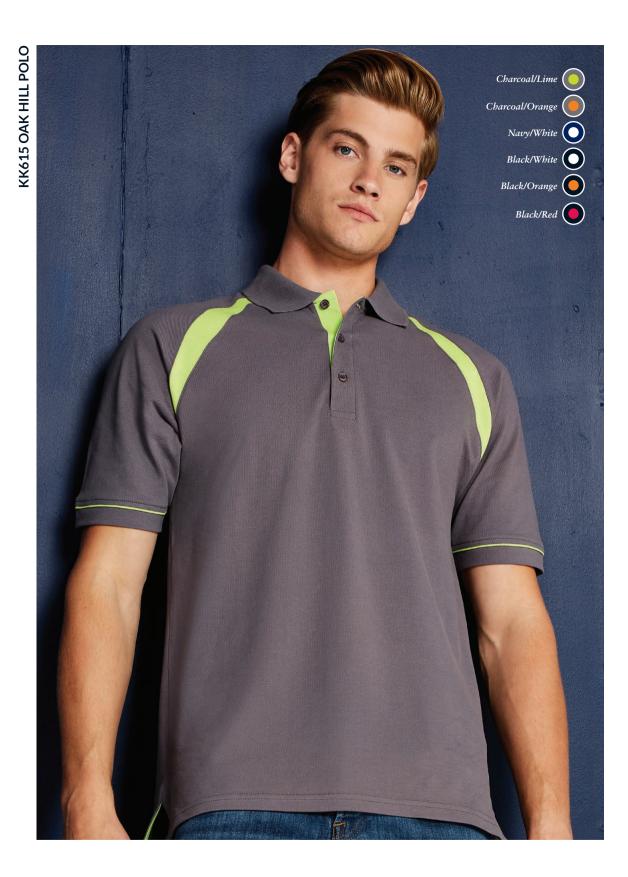

#### THE ULTIMATE **ALL-ROUNDER**

SIZES: XXS - 3XL XXS & XS in black/gold, black/orange, black/red, black/grey, black/royal, black/lime & navy/light blue only. See page 201 for full size spec and European sizing. FABRIC: 65% polyester 35% cotton pique. WEIGHT: 200gsm. FEATURES: 1x1 rib flat knit collar. Contrast taped back neck. Contrast side seams and underarms with piping detail. Open sleeves. Taped shoulder seams. Half moon yoke. Three button slanted placket. Contrast side vents. Spare button. See page 206 for garment accreditations.