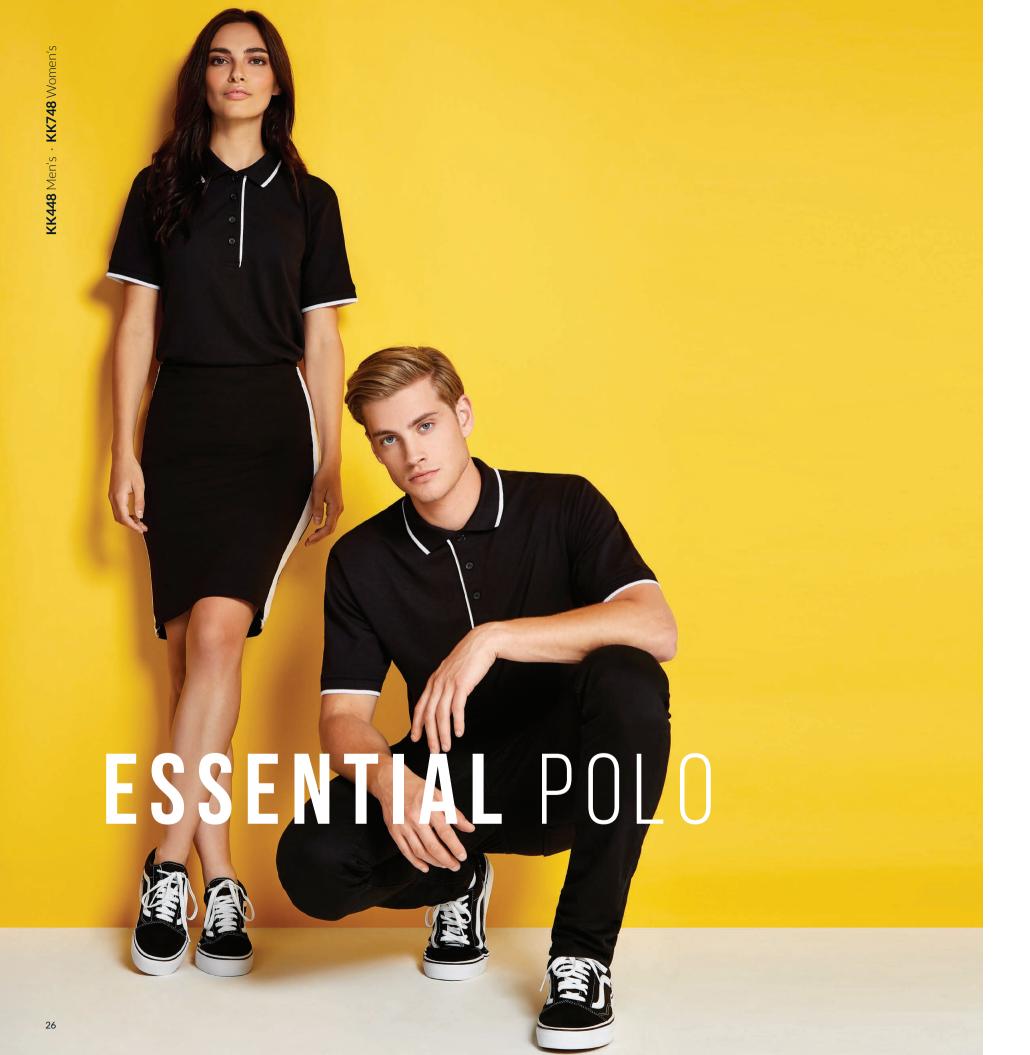

These polos with contrast tipping really stand out from the crowd and are ideal for a wide range of environments.

SIZES: KK448 S - 2XL KK748 8 - 18 See page 201 for full size spec and European sizing. FABRIC: 65% polyester 35% cotton pique.

WEIGHT: 185gsm. FEATURES: 1x1 flat knit collar and cuffs with contrast tipping. Taped shoulder seams.

Contrast piping down placket edge (KK448 three button, KK748 four button). Contrast taped side vents. Spare button.