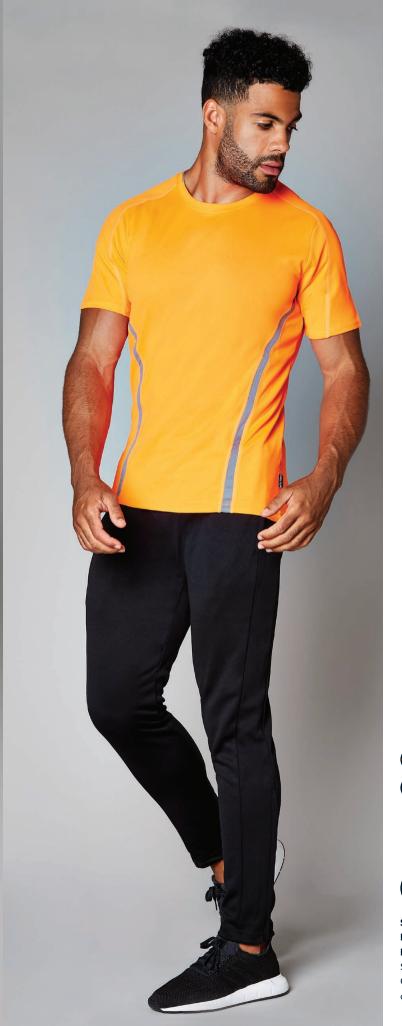

**SIZES:** KK991 XS - 3XL KK966 8 - 16 See page 201 for full size spec and European sizing. FABRIC: 100% polyester mesh. WEIGHT: 140gsm. FEATURES: Dry wicking fabric keeps you cool and comfortable. Superior printing surface. Straight hem. Contrast shoulder and side detail. Curved back hem (KK966 only). See page 206 for garment accreditations.

SIZES: KK930 S - 2XL KK940 8 - 16 See page 201 for full size spec and European sizing. FABRIC: 100% polyester micro mesh. WEIGHT: 140gsm. FEATURES: Dry wicking fabric, keeps you cool and comfortable. Superior printing surface. Contrast side panels.  $Contrast\ laid\ on\ binding\ on\ side\ panels.\ Straight\ front\ hem.\ Curved\ back\ hem.\ KK930\ -\ Self\ fabric\ round\ neck.\ Contrast\ shoulder$ panels. KK940 - Contrast self fabric V neck. See page 206 for garment accreditations.