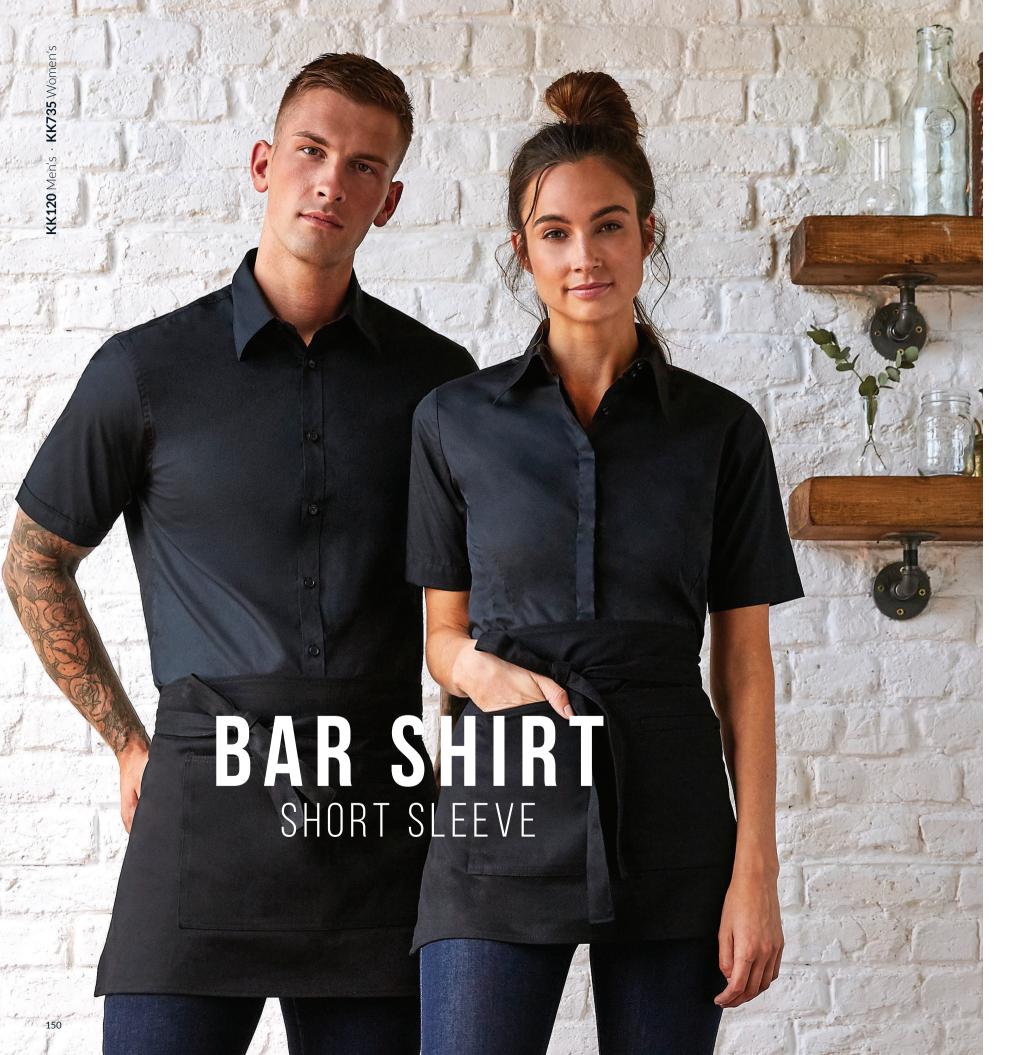

# HOSPITALITY WELL WITH WITH A REAL PROPERTY OF THE PROPERTY OF

The tailored fit of our short sleeve Bar Shirt delivers a professional appearance, whilst the stretch cotton blend fabric provides enhanced fit and comfort.

SIZES: KK121 S - 2XL KK738 8 - 20 See page 201 for full size spec and European sizing.

FABRIC: 57% mercerised cotton 40% polyester 3% Lycra® poplin. WEIGHT: 120gsm.

FEATURES: Regular fused stand up collar. Stretch cotton blend fabric for comfort and fit. Rounded hem. Spare button.

KK121 - Adjustable one button cuff. KK738 - Two darts to front. Two darts to back. COLOURS: Black. See page 206 for garment accreditations.

SIZES: KK122 KK123 S - 2XL KK736 KK740 8 - 20 See page 201 for full size spec and European sizing. FABRIC: 57% mercerised cotton 40% polyester 3% Lycra® poplin. WEIGHT: 120gsm. FEATURES: Soft fused mandarin collar. Concealed placket. Stretch cotton blend fabric for comfort and fit. Rounded hem. Spare button. KK122 - Two pleats to back. KK736 - Two darts to front. Two darts to back. Side vents. KK123 - Two pleats to back. Adjustable one button cuff. KK740 - Two darts to front. Two darts to back. Side vents. Adjustable one button cuff. COLOURS: Black. See page 206 for garment accreditations.