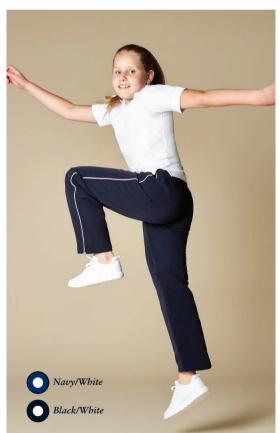

SIZES: 6 - 16 See page 201 for full size spec and European sizing.

FABRIC: 89% polyester 11% spandex (grey melange) 92% polyester 8% spandex (black).

WEIGHT: 180gsm (grey melange) 240gsm (black). FEATURES: Wide double layered waistband with narrow elastic concealed within. Concealed zipped pocket to centre back of waistband. Flat locked self fabric panels ergonomically placed for comfort and fit.

See page 206 for garment accreditations.

**SIZES:** 6 - 16 See page 201 for full size spec and European sizing. **FABRIC:** 89% polyester 11% spandex (grey melange) 92% polyester 8% spandex (black). **WEIGHT:** 180gsm (grey melange) 240gsm (black). **FEATURES:** Wide double layered waistband with narrow elastic concealed within. Concealed zipped pocket to centre back of waistband. Flat locked self fabric panels ergonomically placed for comfort and fit. See page 206 for garment accreditations.