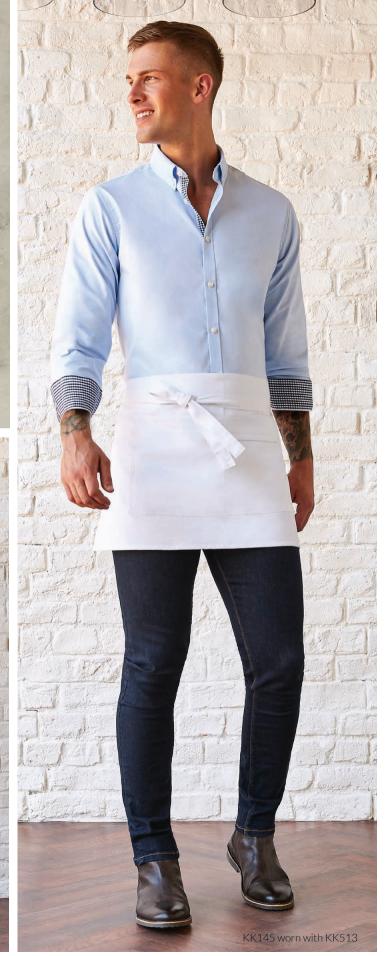

SIZES: one size only. FABRIC: 100% cotton twill. WEIGHT: 280gsm. FEATURES: Unisex. Self fabric waist ties. Double pocket, one zipped one open (KK513) Double open pocket (KK514). See page 206 for garment accreditations. **Please note:** Superwash 60°C wash can only be guaranteed on non decorated garments.

SIZES: one size only. FABRIC: 100% cotton twill. WEIGHT: 280gsm. FEATURES: Unisex. Self fabric waist ties. Adjustable neck.

Double open pocket. See page 206 for garment accreditations. Please note: Superwash 60°C wash can only be guaranteed on non decorated garments.