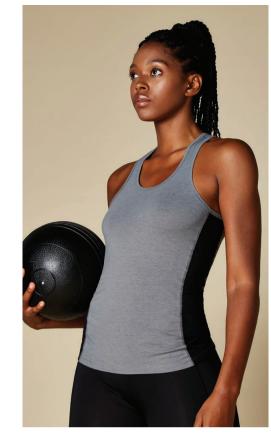

KK965 RACER BACK VEST

Grey/Black

Black/Fluorescent Coral

Hot Pink Melange/ Hot Pink

European sizing. **FABRIC:** 90% cotton 5% viscose 5% elastane. 100% polyester mesh inserts **WEIGHT:** 190gsm. **FEATURES**: Self fabric binding to neck and armholes. Polyester micromesh panels at sides shaped to contour. Straight front hem. Curved dropped back hem. See page 206 for garment accreditations.