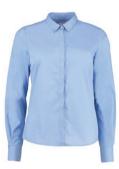

SIZES: 6 - 20 See page 201 for full size spec and European sizing. FABRIC: 100% polyester Georgette.

WEIGHT: 115gsm. FEATURES: Keyhole detail to back neck with button and elasticated loop.

Self fabric bound front neck. Curved double folded hem with drop back. COLOURS: Black.

See page 206 for garment accreditations.

**SIZES:** 6 - 20 See page 201 for full size spec and European sizing. **FABRIC:** 100% polyester Georgette. **WEIGHT:** 115gsm. **FEATURES:** Fused soft stand up collar. Two front darts to bust. Concealed button placket. Two button cuff with pointed placket. Double folded straight hem. Spare button. **COLOURS:** Black. See page 206 for garment accreditations.