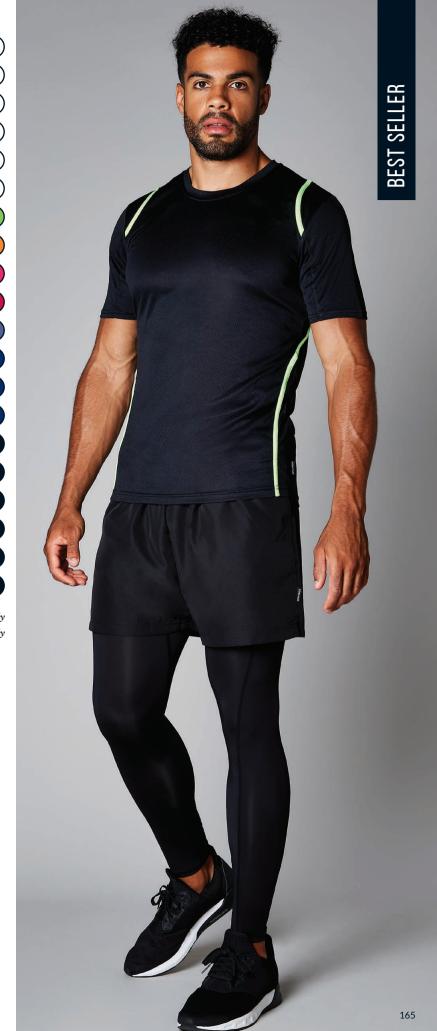

**SIZES:** KK991 XS - 3XL KK966 8 - 16 See page 201 for full size spec and European sizing. FABRIC: 100% polyester mesh. WEIGHT: 140gsm. FEATURES: Dry wicking fabric keeps you cool and comfortable. Superior printing surface. Straight hem. Contrast shoulder and side detail. Curved back hem (KK966 only). See page 206 for garment accreditations.

SIZES: KK930 S - 2XL KK940 8 - 16 See page 201 for full size spec and European sizing. FABRIC: 100% polyester micro mesh. WEIGHT: 140gsm. FEATURES: Dry wicking fabric, keeps you cool and comfortable. Superior printing surface. Contrast side panels.  $Contrast\ laid\ on\ binding\ on\ side\ panels.\ Straight\ front\ hem.\ Curved\ back\ hem.\ KK930\ -\ Self\ fabric\ round\ neck.\ Contrast\ shoulder$ panels. KK940 - Contrast self fabric V neck. See page 206 for garment accreditations.