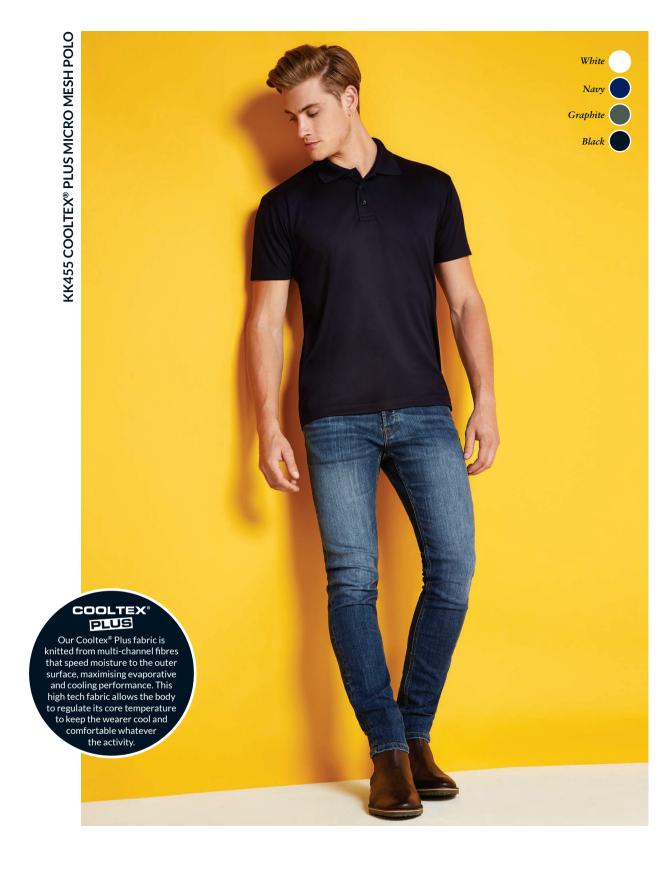

Straight hem. Spare button. See page 206 for garment accreditations.

33

SIZES: XS - 3XL See page 201 for full size spec and European sizing. FABRIC: 100% Cooltex® Plus polyester micro mesh.

WEIGHT: 140gsm. FEATURES: 1x1 rib knit collar. Three button straight top placket. Self fabric taped back neck.