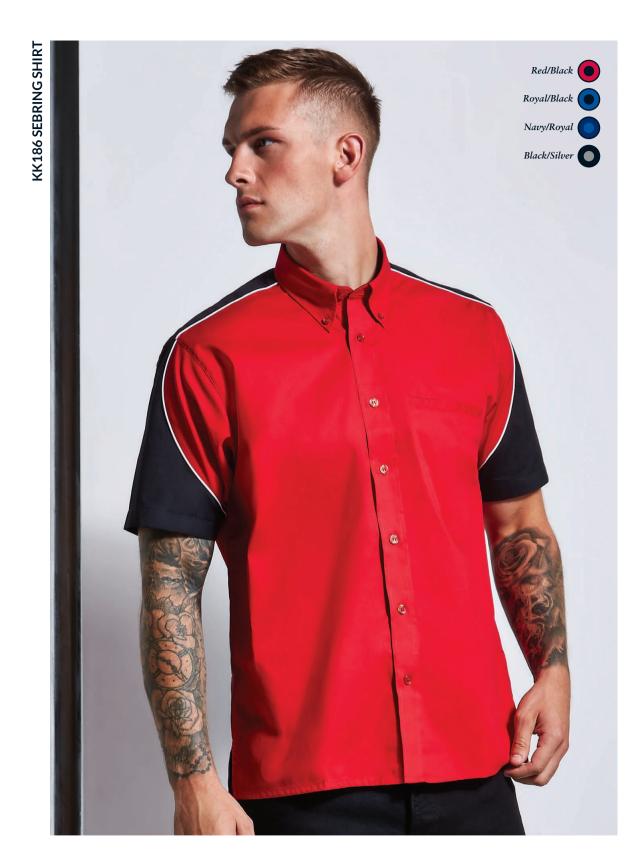

SIZES: XS - 5XL 4XL & 5XL in black, white & navy only. See page 201 for full size spec and European sizing. FABRIC: 65% polyester 35% cotton pique.

WEIGHT: 180gsm. FEATURES: 1x1 rib flat knit collar and cuffs. Taped back neck. Slanted placket top. Three horn effect buttons. Taped shoulder seams.

Spare button. See page 206 for garment accreditations. Please note: Superwash 60°C wash can only be guaranteed on non-decorated garments.

SIZES: S - 2XL See page 201 for full size spec and European sizing. FABRIC: 65% polyester 35% cotton pique. WEIGHT: 220gsm. **FEATURES:** 1x1 rib flat knit collar and cuffs. Taped back neck. Slanted placket top. Three horn effect buttons. Taped shoulder seams. Side vents. Spare button. See page 206 for garment accreditations. Please note: Superwash 60°C wash can only be guaranteed on non-decorated garments.