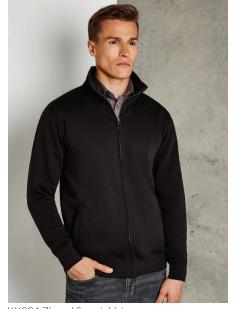

**NEW FOR 2020** 

SIZES: XS - 3XL See page 201 for full size spec and European sizing. FABRIC: 100% anti pil micro fleece polyester. WEIGHT: 220gsm.

FEATURES: Anti pil fabric. Binding to back neck. Taped shoulders. Two zipped side pockets with self fabric pocket bags.

Self colour metal zips to centre and side pockets. Double layered collar. Cover seam detail to shoulder and collar.

Cover seam detailing to front panel. Twin needle cuff and welt. See page 206 for garment accreditations.