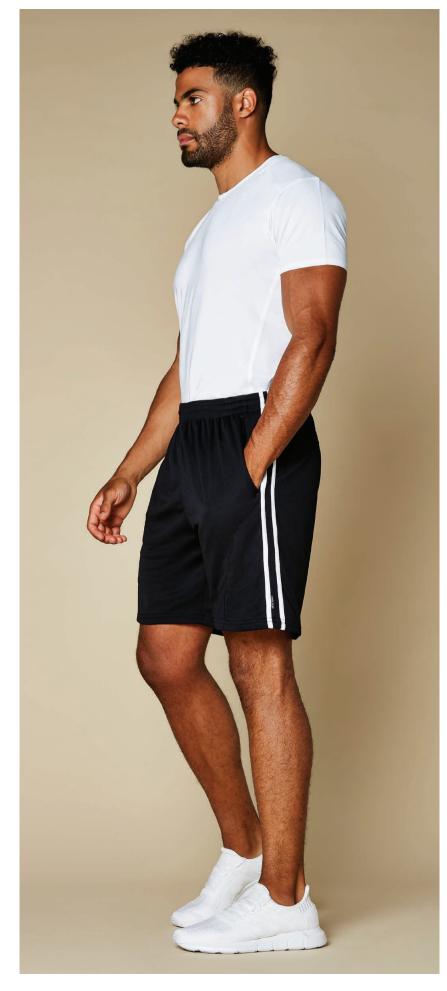

SIZES: S - 2XL See page 201 for full size spec and European sizing. FABRIC: 100% cotton. WEIGHT: 210gsm.

FEATURES: 1x1 rib flat knit collar. Contrast taped back neck. Contrast sleeve and yoke with white piping detail. Contrast side vents.

Three button slanted placket. Spare button. See page 206 for garment accreditations.

SIZES: S - 2XL See page 201 for full size spec and European sizing. FABRIC: 85% mercerised cotton 15% polyester.

WEIGHT: 125gsm. FEATURES: Fused stand up button down collar with contrast to inner.

Contrast to sleeve and shoulder panels with white piping detail. Concealed pocket. Straight hem with side vents. Spare button.

See page 206 for garment accreditations.