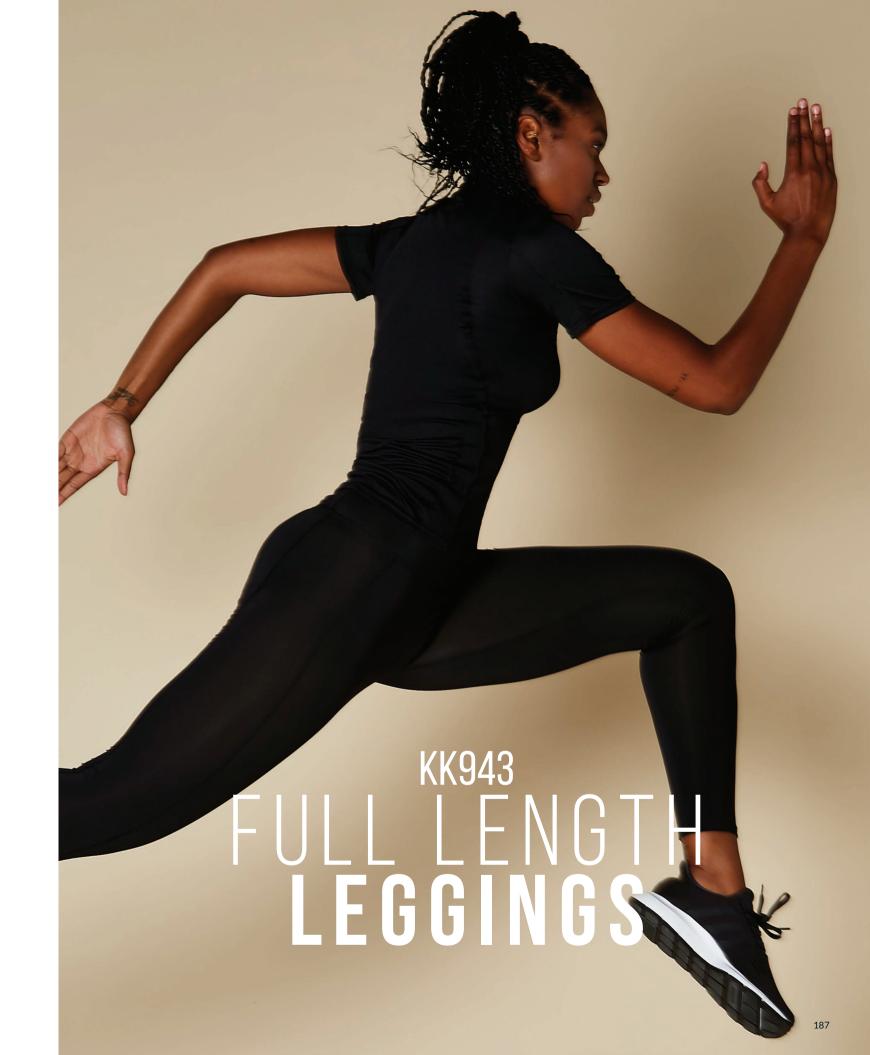

SIZES: 6 - 16 See page 201 for full size spec and European sizing.

FABRIC: 89% polyester 11% spandex (grey melange) 92% polyester 8% spandex (black).

WEIGHT: 180gsm (grey melange) 240gsm (black). FEATURES: Wide double layered waistband with narrow elastic concealed within. Concealed zipped pocket to centre back of waistband. Flat locked self fabric panels ergonomically placed for comfort and fit.

See page 206 for garment accreditations.

**SIZES:** 6 - 16 See page 201 for full size spec and European sizing. **FABRIC:** 89% polyester 11% spandex (grey melange) 92% polyester 8% spandex (black). **WEIGHT:** 180gsm (grey melange) 240gsm (black). **FEATURES:** Wide double layered waistband with narrow elastic concealed within. Concealed zipped pocket to centre back of waistband. Flat locked self fabric panels ergonomically placed for comfort and fit. See page 206 for garment accreditations.