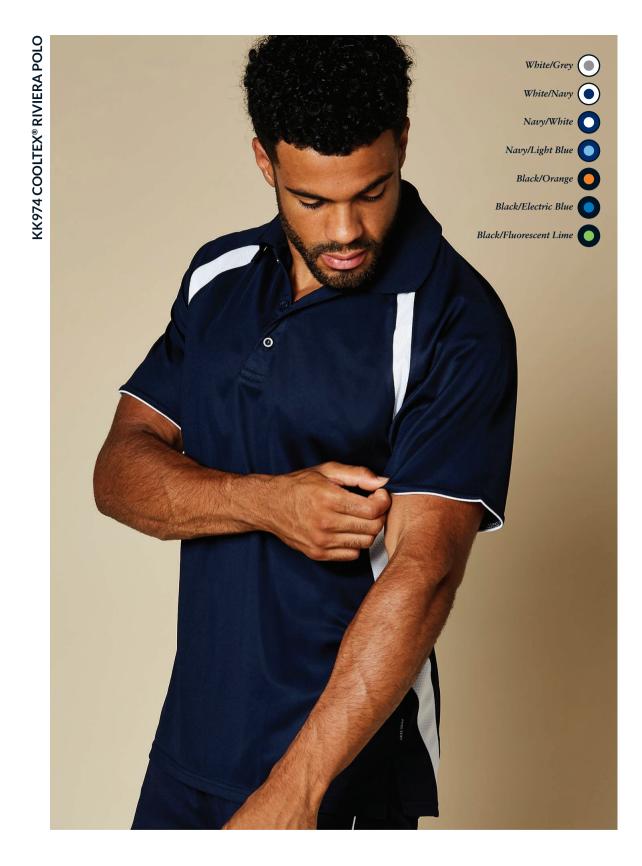

Raspberry/White Navy/White

**SIZES:** S - 3XL See page 201 for full size spec and European sizing. **FABRIC:** 85% mercerised cotton 15% polyester. WEIGHT: 125gsm. FEATURES: Fused stand up, button down collar with contrast inner collar stand. Side and underarm panels with white piping detail. Concealed chest pocket. Side vents. Straight hem. Spare buttons. See page 206 for garment accreditations.