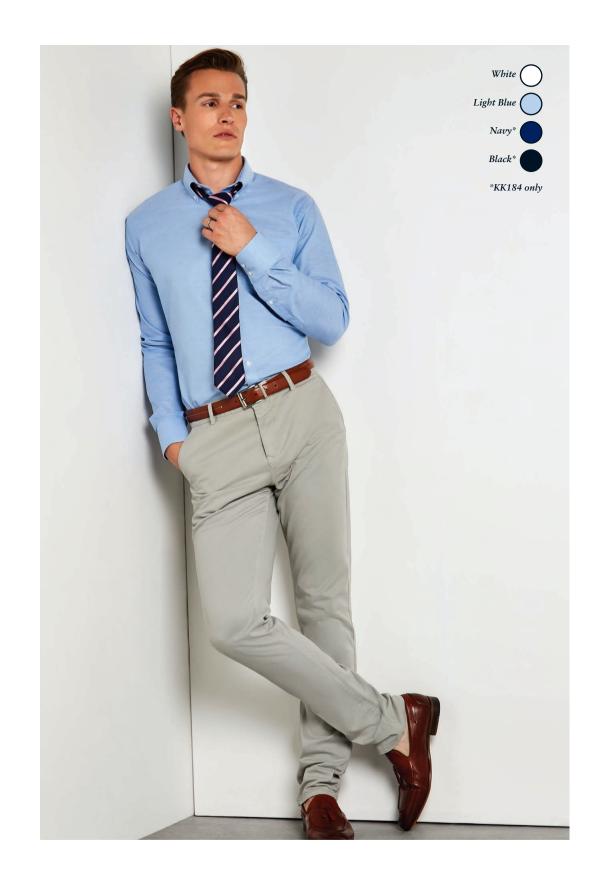

#### ENDLESS UNIFORM COMBINATIONS

Our best selling Premium Oxford fabric is an industry classic, renowned for its hardwearing properties, smart appearance and easy iron finish. Made from 125gsm, 85% Cotton 15% Polyester it combines the benefits of cotton with the durability and easy care functionality of polyester. Constructed in a timeless pinpoint weave and offered in a choice of classic, tailored and slim fits.

#### MEN

**LONG SLEEVE** PREMIUM OXFORD Available in 3 fits

Classic KK105 Tailored KK188 Slim KK113

SHORT SLEEVE PREMIUM OXFORD Available in 2 fits

Classic KK109 Tailored KK187

LONG SLEEVE **CUTAWAY COLLAR** Available in 1 fit

#### COLOUR OPTIONS FEATURED WITHIN THIS RANGE

The long sleeve Oxford is a staple garment within the corporate collection. It's timeless design offers a smart and consistent style across the team.

SIZES: KK105 13.5 - 23" collar 13.5 & 14" available in white and light blue only. All other colours available to order.

KK702 6 - 28 6 available in black, white and light blue only. All other colours available to order. See page 201 for full size spec and European sizing. FABRIC: 85% mercerised cotton 15% polyester Oxford. WEIGHT: 125gsm. FEATURES: KK105 - Button down, fused stand up collar. Centre back pleat. Rounded hem. Chest pocket. Buttoned cuff placket. One button adjustable cuff with cufflink option. Spare buttons. KK702 - Regular fused stand up collar. Rounded hem. Princess seaming to front and back. Three button cuff. Spare buttons See page 206 for garment accreditations.