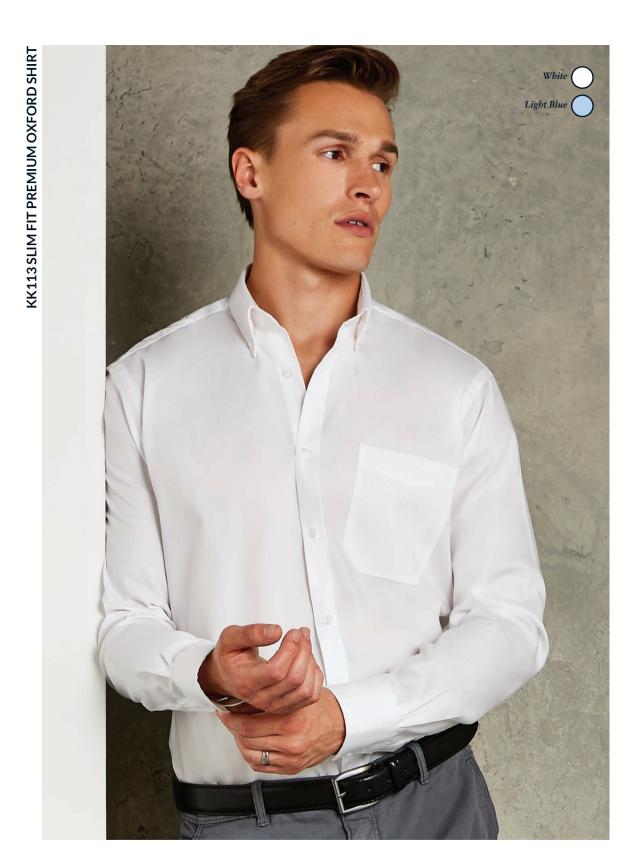

#### ENDLESS UNIFORM COMBINATIONS

Our best selling Premium Oxford fabric is an industry classic, renowned for its hardwearing properties, smart appearance and easy iron finish. Made from 125gsm, 85% Cotton 15% Polyester it combines the benefits of cotton with the durability and easy care functionality of polyester. Constructed in a timeless pinpoint weave and offered in a choice of classic, tailored and slim fits.

#### MEN

**LONG SLEEVE** PREMIUM OXFORD Available in 3 fits

Classic KK105 Tailored KK188 Slim KK113

SHORT SLEEVE PREMIUM OXFORD Available in 2 fits

Classic KK109 Tailored KK187

LONG SLEEVE **CUTAWAY COLLAR** Available in 1 fit

#### COLOUR OPTIONS FEATURED WITHIN THIS RANGE

The long sleeve Oxford is a staple garment within the corporate collection. It's timeless design offers a smart and consistent style across the team.

SIZES: KK105 13.5 - 23" collar 13.5 & 14" available in white and light blue only. All other colours available to order.