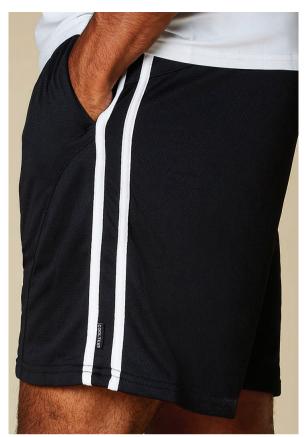

SIZES: S - 2XL See page 201 for full size spec and European sizing. FABRIC: 100% cotton. WEIGHT: 210gsm.

FEATURES: 1x1 rib flat knit collar. Contrast taped back neck. Contrast sleeve and yoke with white piping detail. Contrast side vents.

Three button slanted placket. Spare button. See page 206 for garment accreditations.

SIZES: S - 2XL See page 201 for full size spec and European sizing. FABRIC: 85% mercerised cotton 15% polyester.

WEIGHT: 125gsm. FEATURES: Fused stand up button down collar with contrast to inner.

Contrast to sleeve and shoulder panels with white piping detail. Concealed pocket. Straight hem with side vents. Spare button.

See page 206 for garment accreditations.