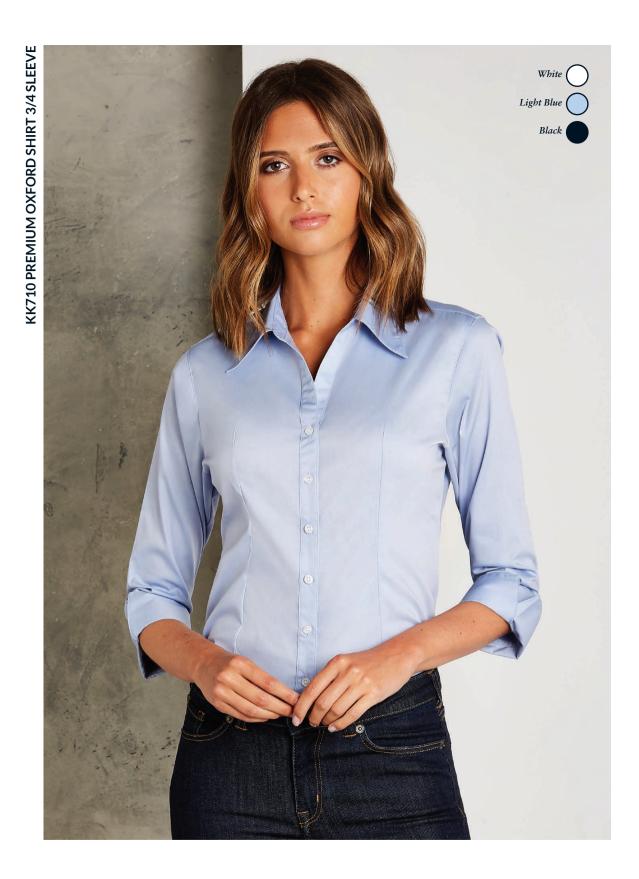

#### WOMEN

LONG SLEEVE **PREMIUM OXFORD** 

Available in 1 fit Tailored KK702

SHORT SLEEVE PREMIUM OXFORD

Available in 1 fit Tailored KK701

3/4 SLEEVE PREMIUM OXFORD

Available in 1 fit Tailored KK710

**POCKET** PREMIUM OXFORD

KK702 6 - 28 6 available in black, white and light blue only. All other colours available to order. See page 201 for full size spec and European sizing. FABRIC: 85% mercerised cotton 15% polyester Oxford. WEIGHT: 125gsm. FEATURES: KK105 - Button down, fused stand up collar. Centre back pleat. Rounded hem. Chest pocket. Buttoned cuff placket. One button adjustable cuff with cufflink option. Spare buttons. KK702 - Regular fused stand up collar. Rounded hem. Princess seaming to front and back. Three button cuff. Spare buttons See page 206 for garment accreditations.