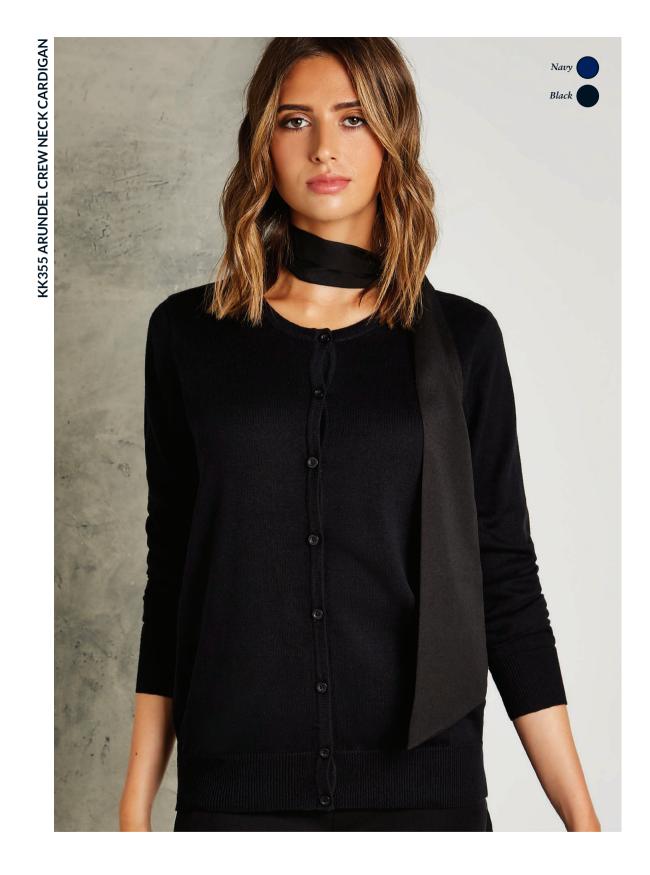

# THE KLASSIC POLO YOU LOVE NOW IN 100% COTTON

Heather Grey M

See page 206 for garment accreditations. Please note: Superwash  $60^{\circ}$ C wash can only be guaranteed on non-decorated garments.

The original Kustom Kit polo. Offering the widest choice of colours and sizes, our Klassic Polo is renowned for its superior quality and Superwash® 60 performance.

**SIZES:** KK413 XXS - 2XL KK213 6 - 16 See page 201 for full size spec and European sizing. FABRIC: 65% polyester 35% cotton pique. WEIGHT: 185gsm. FEATURES: 1x1rib flat knit collar and cuffs. Taped back neck. Narrow three button slanted top placket. Taped shoulder seams. Side vents. Spare button. See page 206 for garment accreditations. Please note: Superwash 60°C wash can only be guaranteed on non-decorated garments.