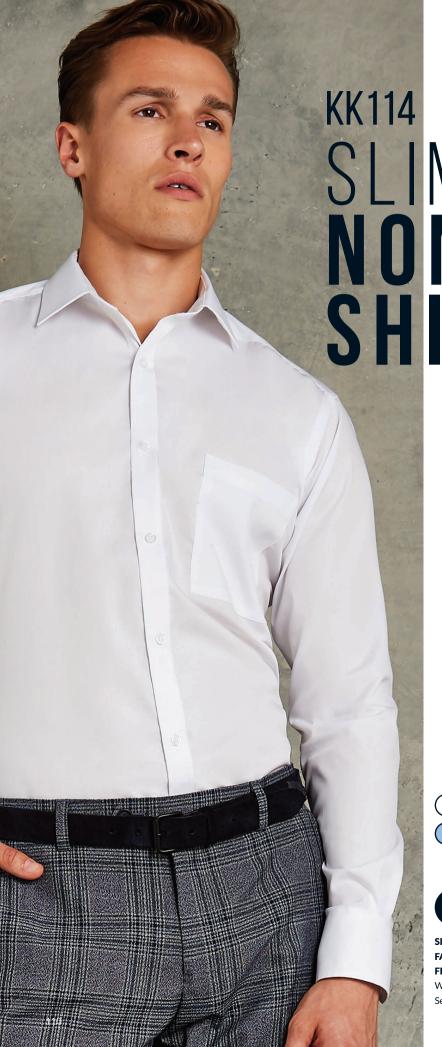

#### NON IRON SHIRTS

MEN'S SHORT SLEEVE Classic Fit KK115

MEN'S LONG SLEEVE Available in 2 fits Classic Fit KK116 Slim Fit KK114

MEN'S LONG SLEEVE TWILL Slim Fit KK139

#### COLOUR OPTIONS FEATURED WITHIN THIS RANGE

SIZES: 14.5 - 18.5" collar See page 201 for full size spec and European sizing. FABRIC: 100% mercerised cotton poplin.

WEIGHT: 125gsm. FEATURES: Fused stand up collar. Rounded hem. Wrinkle free taping to seams. Spare button. Semi-cutaway collar.

Chest pocket. Two pleats at back (KK116 only). Two button cuff. (KK116 only). See page 206 for garment accreditations.

SLIM FIT NONIRON SHIRT

Light Blue

**FABRIC:** 100% mercerised cotton poplin. **WEIGHT:** 125gsm. **FEATURES:** Fused stand up collar. Chest pocket. Darted back panel. Rounded hem. Wrinkle free taping to seams. Two button cuff. Buttoned cuff placket. Spare button. See page 206 for garment accreditations.