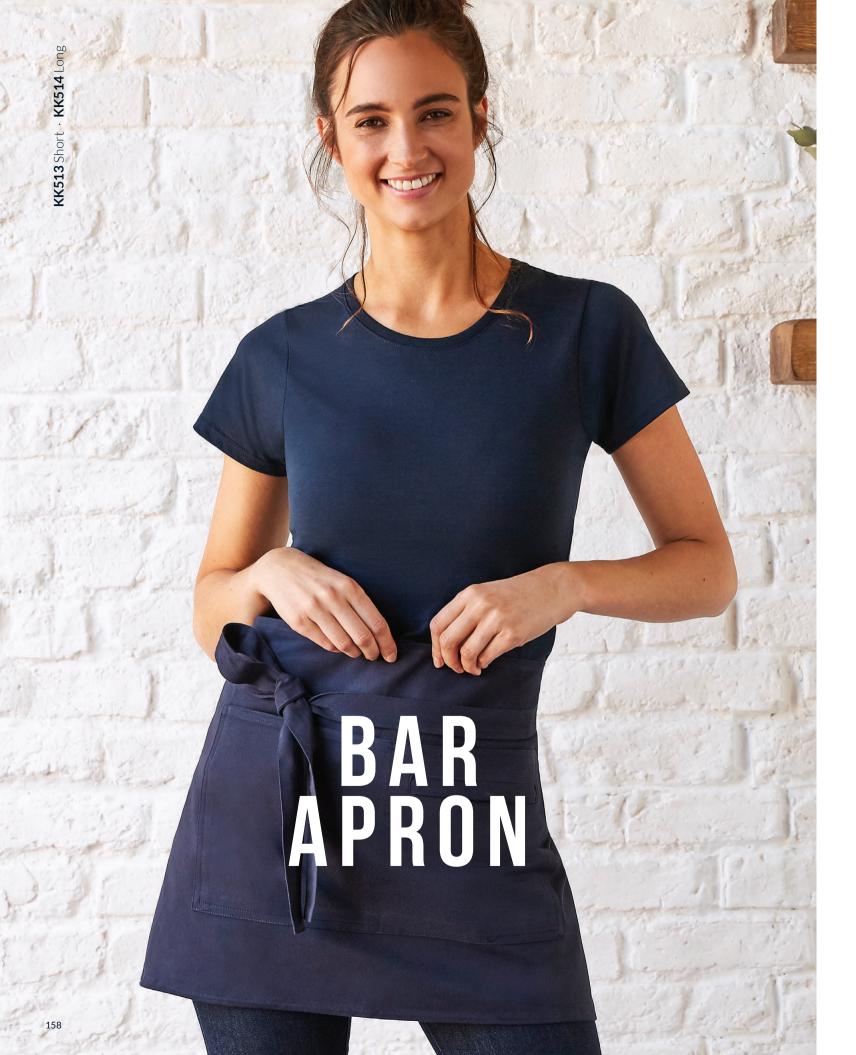

SIZES: one size only. FABRIC: 100% cotton twill. WEIGHT: 280gsm. FEATURES: Unisex. Self fabric waist ties. Double pocket, one zipped one open (KK513) Double open pocket (KK514). See page 206 for garment accreditations. **Please note:** Superwash 60°C wash can only be guaranteed on non decorated garments.

SIZES: one size only. FABRIC: 100% cotton twill. WEIGHT: 280gsm. FEATURES: Unisex. Self fabric waist ties. Adjustable neck.

Double open pocket. See page 206 for garment accreditations. Please note: Superwash 60°C wash can only be guaranteed on non decorated garments.