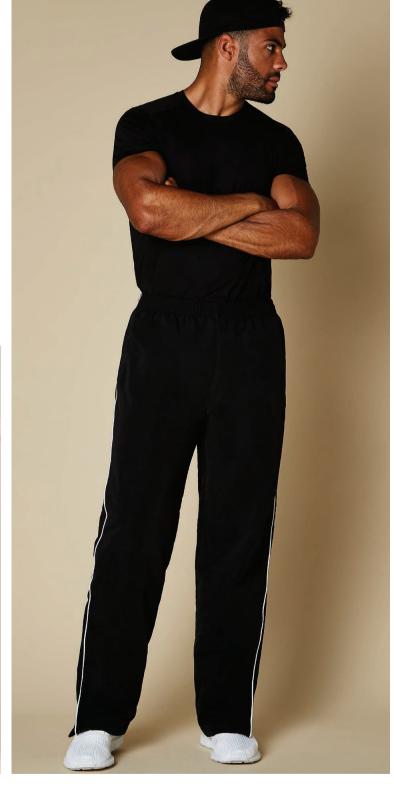

SIZES: KK915 XS - 2XL KK916 8 - 16 See page 201 for full size spec and European sizing. FABRIC: 89% polyester 11% spandex 85% polyester 15% spandex (contrast inserts) WEIGHT: 180gsm. 240gsm contrast inserts. FEATURES: Dropped back hem. Stretch black polyester binding to hem, cuff and back neck. Two zipped side pockets with self fabric pocket bags. Self fabric inserts with flatlock detail. Raglan sleeves. Turned back zip cover/neck protector. COLOURS: Grey Melange/Black. See page 206 for garment accreditations.