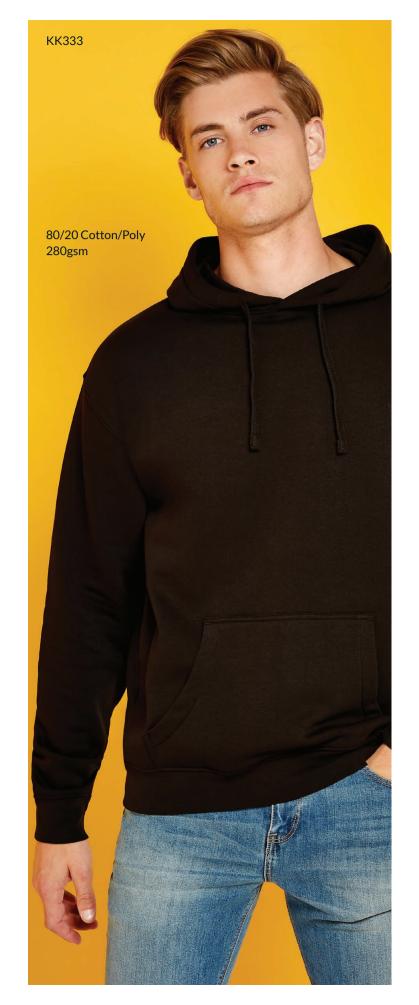

53

SIZES: XS - 3XL See page 201 for full size spec and European sizing. FABRIC: 80% cotton 20% polyester brushed back Jersey . WEIGHT: 280gsm. **FEATURES:** Self colour jersey lined hood. Jersey binding to back neck. Taped shoulders. Self fabric full needle rib double layered cuff and welt. Double stitched armholes. Flat lace drawcord running through hood. Central kangaroo pocket with double stitching. See page 206 for garment accreditations.