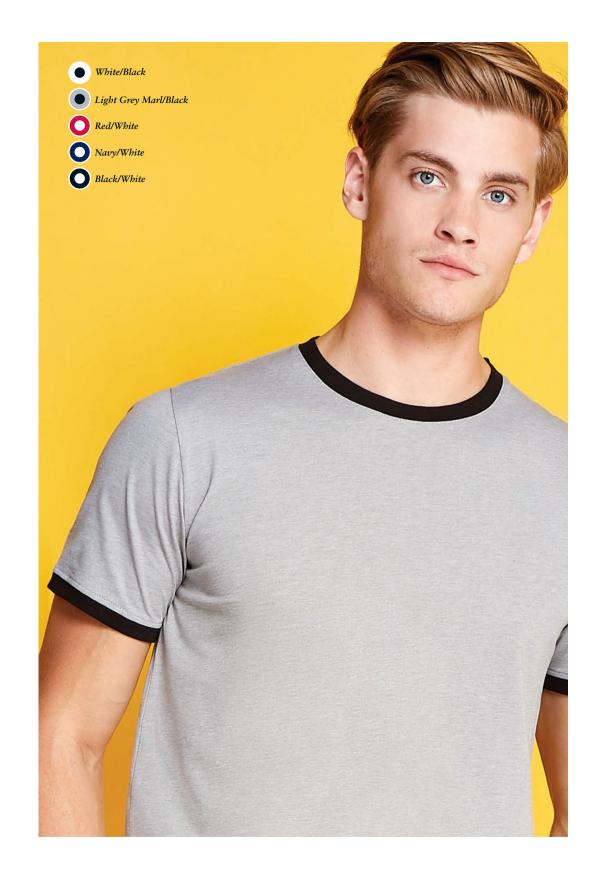

Side vents. Spare button. See page 206 for garment accreditations.

These Superwash 60° t-shirts are crafted from a combination of polyester and ring spun cotton to provide maximum comfort and longevity.

**SIZES:** KK504 XS - 3XL KK754 8 - 18 See page 201 for full size spec and European sizing. **FABRIC:** 65% polyester 35% cotton (black melange 50% polyester 50% cotton). **WEIGHT:** 160gsm. FEATURES: 1x1 ribbed crew neck. Self fabric back neck and shoulder tape. Twin needle hem and cuffs. See page 206 for garment accreditations. Please note: Superwash 60°C wash can only be guaranteed on non-decorated garments.