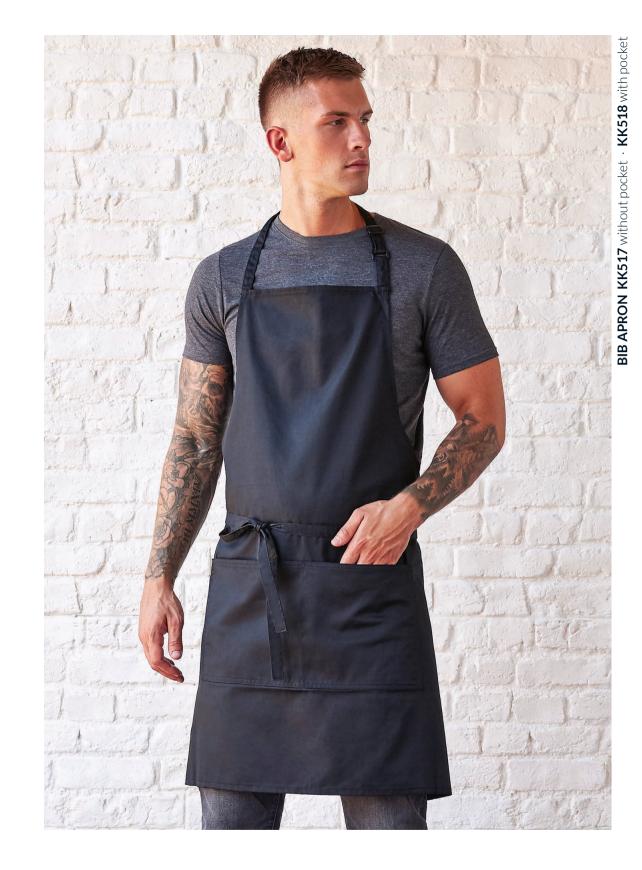

SIZES: one size only. FABRIC: 100% cotton twill. WEIGHT: 280gsm. FEATURES: Unisex. Self fabric waist ties. Double pocket, one zipped one open (KK513) Double open pocket (KK514). See page 206 for garment accreditations. **Please note:** Superwash 60°C wash can only be guaranteed on non decorated garments.

SIZES: one size only. FABRIC: 100% cotton twill. WEIGHT: 280gsm. FEATURES: Unisex. Self fabric waist ties. Adjustable neck.

Double open pocket. See page 206 for garment accreditations. Please note: Superwash 60°C wash can only be guaranteed on non decorated garments.