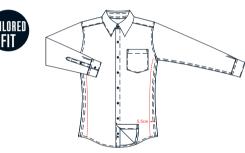

#### WHAT'S MY FIT?

We offer 3 different shirt fits

A traditional silhouette featuring straight side seams and a more generous fit across the chest, waist and sleeves. Cut with a long shirt tail that stays tucked in and wide armholes for ease of movement. Our classic shirts will have either side pleats or a central pleat to the back yoke for a non restrictive and comfortable fit. As a guide based on a 17" collar shirt the actual chest measurement will be 16cms larger than your actual chest and 32cms larger than your actual waist. Sounds a lot? Not really when you consider these measurements in a 3 dimensional context, refer to the illustration above.