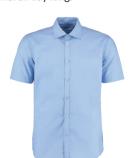

SIZES: XS - 5XL 4XL & 5XL in black, white & navy only. See page 201 for full size spec and European sizing. FABRIC: 65% polyester 35% cotton pique.

WEIGHT: 180gsm. FEATURES: 1x1 rib flat knit collar and cuffs. Taped back neck. Slanted placket top. Three horn effect buttons. Taped shoulder seams.

Spare button. See page 206 for garment accreditations. Please note: Superwash 60°C wash can only be guaranteed on non-decorated garments.

SIZES: S - 2XL See page 201 for full size spec and European sizing. FABRIC: 65% polyester 35% cotton pique. WEIGHT: 220gsm. **FEATURES:** 1x1 rib flat knit collar and cuffs. Taped back neck. Slanted placket top. Three horn effect buttons. Taped shoulder seams. Side vents. Spare button. See page 206 for garment accreditations. Please note: Superwash 60°C wash can only be guaranteed on non-decorated garments.

SIZES: XS - 2XL See page 201 for full size spec and European sizing. FABRIC: 65% polyester 35% cotton pique. WEIGHT: 220gsm. **FEATURES:** 1x1 rib flat knit collar and cuffs. Taped back neck. Narrow three button slanted top placket. Taped shoulder seams. Side vents. Tear out back neck label. Spare button. See page 206 for garment accreditations. Please note: Superwash  $60^{\circ}$ C wash can only be guaranteed on non-decorated garments.