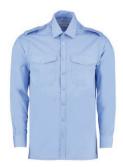

SIZES: XS - 5XL 4XL & 5XL in black, white & navy only. See page 201 for full size spec and European sizing. FABRIC: 65% polyester 35% cotton pique.

WEIGHT: 180gsm. FEATURES: 1x1 rib flat knit collar and cuffs. Taped back neck. Slanted placket top. Three horn effect buttons. Taped shoulder seams.

Spare button. See page 206 for garment accreditations. Please note: Superwash 60°C wash can only be guaranteed on non-decorated garments.

SIZES: S - 2XL See page 201 for full size spec and European sizing. FABRIC: 65% polyester 35% cotton pique. WEIGHT: 220gsm. **FEATURES:** 1x1 rib flat knit collar and cuffs. Taped back neck. Slanted placket top. Three horn effect buttons. Taped shoulder seams. Side vents. Spare button. See page 206 for garment accreditations. Please note: Superwash 60°C wash can only be guaranteed on non-decorated garments.

SIZES: XS - 2XL See page 201 for full size spec and European sizing. FABRIC: 65% polyester 35% cotton pique. WEIGHT: 220gsm. **FEATURES:** 1x1 rib flat knit collar and cuffs. Taped back neck. Narrow three button slanted top placket. Taped shoulder seams. Side vents. Tear out back neck label. Spare button. See page 206 for garment accreditations. Please note: Superwash  $60^{\circ}$ C wash can only be guaranteed on non-decorated garments.