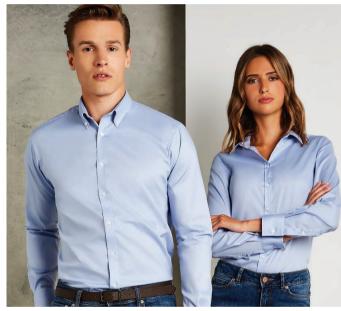

## CLAYTON & FORD

A thoroughly modern collection of premium shirting with a business casual aesthetic

This premium 100% cotton striped shirt offers quality that you can see and feel. Tonal colour blocking to the inner collar, cuff and placket offers a smart, yet subtle contrast to the pattern in the body.

SIZES: XS - 3XL See page 201 for full size spec and European sizing.

FABRIC: 100% cotton bengal stripe (100% cotton chambray contrast trim). WEIGHT: 110gsm (contrast 108gsm).

FEATURES: Fused stand up collar. Rounded hem. Split back yoke. Adjustable cuff with two buttons. Pointed cuff placket with button.

Contrast fabric to inside collar stand, back yoke, inner cuff, cuff placket, side vents and button stand. Fabric tape detail to back neck and cuff.

Spare button. COLOURS: Mid Blue/White stripe. See page 206 for garment accreditations.