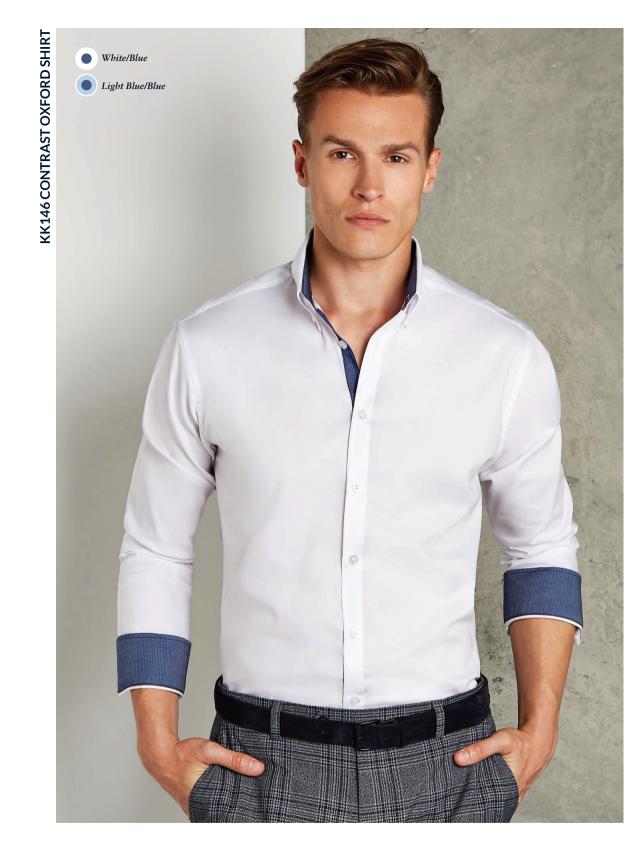

SIZES: 14.5 - 19" collar See page 201 for full size spec and European sizing. FABRIC: 100% cotton poplin (contrast 65% polyester 35% cotton).

WEIGHT: 110gsm (contrast 105gsm). FEATURES: Fused stand up button down collar. Rounded hem. Contrast back yoke.

Inner cuff button stand and cuff placket button stand. Contrast insert side vents. Spare buttons. Adjustable 2 button cuff with 1 button placket.

COLOURS: Light Blue/White. See page 206 for garment accreditations.