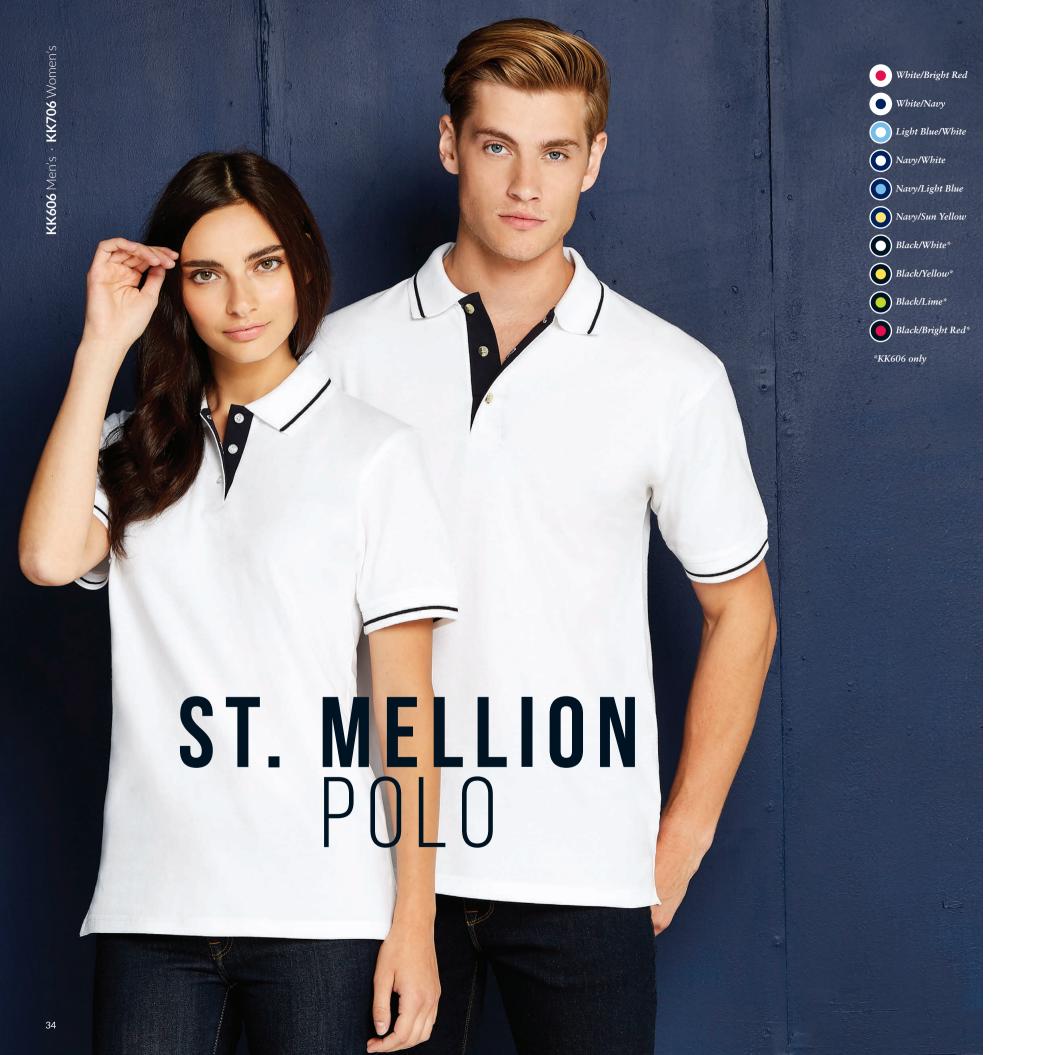

These polos with contrast tipping really stand out from the crowd and are ideal for a wide range of environments.

SIZES: KK448 S - 2XL KK748 8 - 18 See page 201 for full size spec and European sizing. FABRIC: 65% polyester 35% cotton pique.

WEIGHT: 185gsm. FEATURES: 1x1 flat knit collar and cuffs with contrast tipping. Taped shoulder seams.

Contrast piping down placket edge (KK448 three button, KK748 four button). Contrast taped side vents. Spare button.

See page 206 for garment accreditations.

Navy/Turquoise

Navy/Royal

Navy/Red

Navy/Mid Yellow

Black/Yellow

Black/Gold

Black/Orange