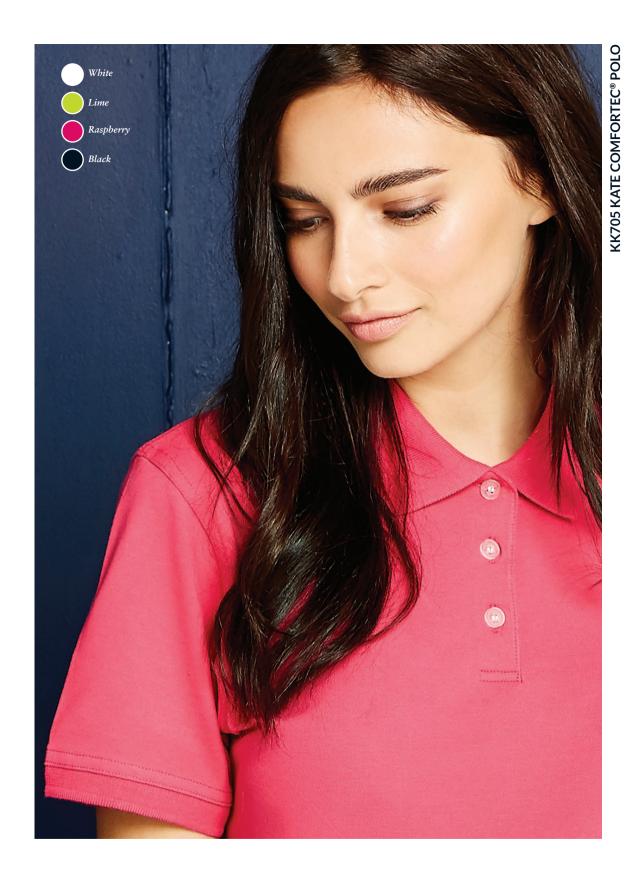

SIZES: 8 - 18 See page 201 for full size spec and European sizing. FABRIC: 98% cotton 2% Lycra® pique.

WEIGHT: 210gsm. FEATURES: 1x1 rib flat knit collar and cuffs. Narrow two button V neck placket. Taped shoulder and back neck.

Side vents. Spare button. See page 206 for garment accreditations.

These Superwash 60° t-shirts are crafted from a combination of polyester and ring spun cotton to provide maximum comfort and longevity.