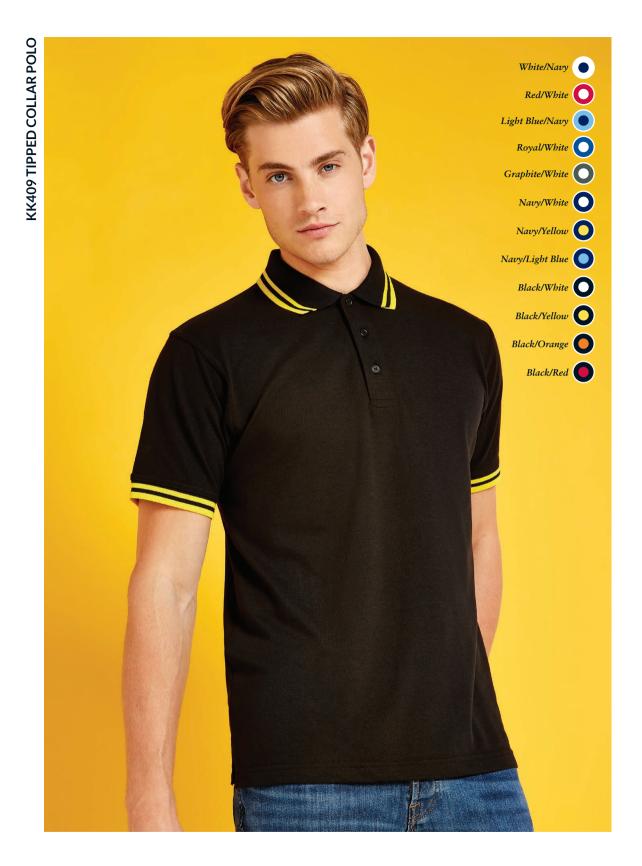

**SIZES:** S - 2XL See page 201 for full size spec and European sizing. **FABRIC:** 65% polyester 35% cotton pique. **WEIGHT:** 185gsm. **FEATURES:** 1x1 rib flat knit collar with contrast stripe. Contrast coloured sleeve with 1x1 rib flat knit cuff and contrast stripe. Contrast tape to back neck and side vents. Taped shoulder seam. Dropped back hem. See page 206 for garment accreditations.