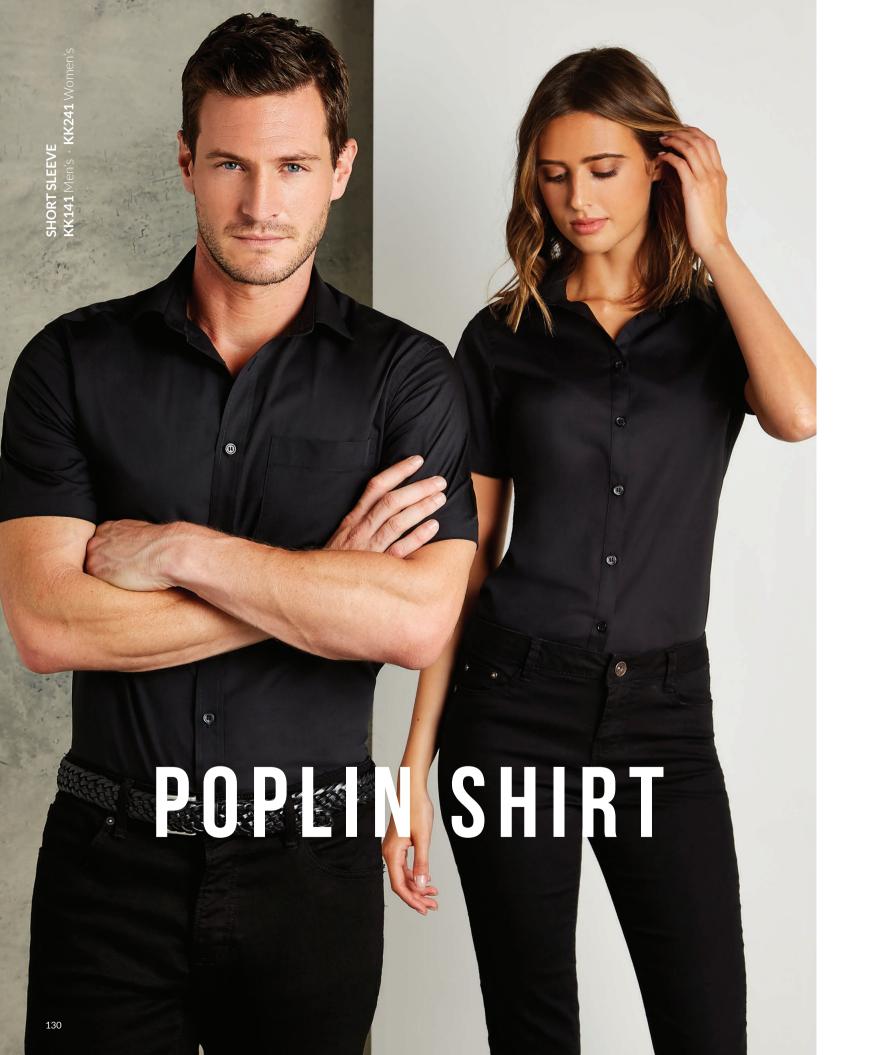

MEN'S SHORT SLEEVE Tailored Fit KK141

WOMEN'S SHORT SLEEVE Tailored Fit KK241

MEN'S LONG SLEEVE Tailored Fit KK142

**WOMEN'S** LONG SLEEVE Tailored Fit KK242

**SIZES:** KK100 KK140 S - 3XL KK728 KK729 8 - 28 See page 201 for full size spec and European sizing. **FABRIC:** 65% polyester 35% cotton poplin. **WEIGHT:** 115gsm. **FEATURES:** Fused stand up collar. Rounded hem. Optional chest pocket. Spare buttons. One button adjustable cuff (KK140 KK729). KK100 KK140 - Button down collar. Two pleats to back. KK729 - Regular collar. Darts front and back. See page 206 for garment accreditations.