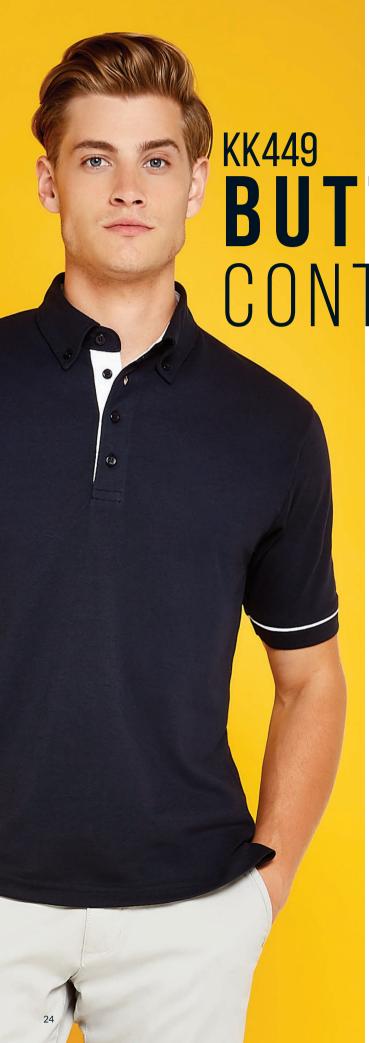

BUTTON DOWN CONTRAST POLO

- Navy/White
- Navy/Light Blue
- Black/White
- Black/Red

**SIZES:** S - 2XL See page 201 for full size spec and European sizing. **FABRIC:** 65% polyester 35% cotton pique. **WEIGHT:** 185gsm. **FEATURES:** Self fabric fused button down collar. Four button placket.

Contrast inner collar stand, taped back neck and inner placket.

1x1 ribbed cuffs with contrast piping detail. Taped shoulder seams.

Contrast taped side vents. Spare button. See page 206 for garment accreditations.