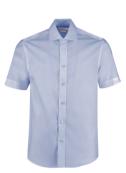

# HOSPITALITY WELL WITH WITH A REAL PROPERTY OF THE PROPERTY OF

The tailored fit of our short sleeve Bar Shirt delivers a professional appearance, whilst the stretch cotton blend fabric provides enhanced fit and comfort.

SIZES: KK121 S - 2XL KK738 8 - 20 See page 201 for full size spec and European sizing.

FABRIC: 57% mercerised cotton 40% polyester 3% Lycra® poplin. WEIGHT: 120gsm.

FEATURES: Regular fused stand up collar. Stretch cotton blend fabric for comfort and fit. Rounded hem. Spare button.

KK121 - Adjustable one button cuff. KK738 - Two darts to front. Two darts to back. COLOURS: Black. See page 206 for garment accreditations.

SIZES: KK122 KK123 S - 2XL KK736 KK740 8 - 20 See page 201 for full size spec and European sizing. FABRIC: 57% mercerised cotton 40% polyester 3% Lycra® poplin. WEIGHT: 120gsm. FEATURES: Soft fused mandarin collar. Concealed placket. Stretch cotton blend fabric for comfort and fit. Rounded hem. Spare button. KK122 - Two pleats to back. KK736 - Two darts to front. Two darts to back. Side vents. KK123 - Two pleats to back. Adjustable one button cuff. KK740 - Two darts to front. Two darts to back. Side vents. Adjustable one button cuff. COLOURS: Black. See page 206 for garment accreditations.