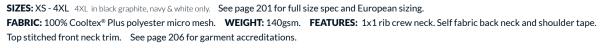

SIZES: XS - 4XL 4XL in black & white only. See page 201 for full size spec and European sizing. FABRIC: 100% Cooltex® Plus polyester pique.

WEIGHT: 185gsm. FEATURES: 1x1 rib knit collar. Two button placket. Slant top placket. Taped back neck and inner collar. Side vents.

Straight hem. Spare button. See page 206 for garment accreditations.

33

SIZES: XS - 3XL See page 201 for full size spec and European sizing. FABRIC: 100% Cooltex® Plus polyester micro mesh.

WEIGHT: 140gsm. FEATURES: 1x1 rib knit collar. Three button straight top placket. Self fabric taped back neck.