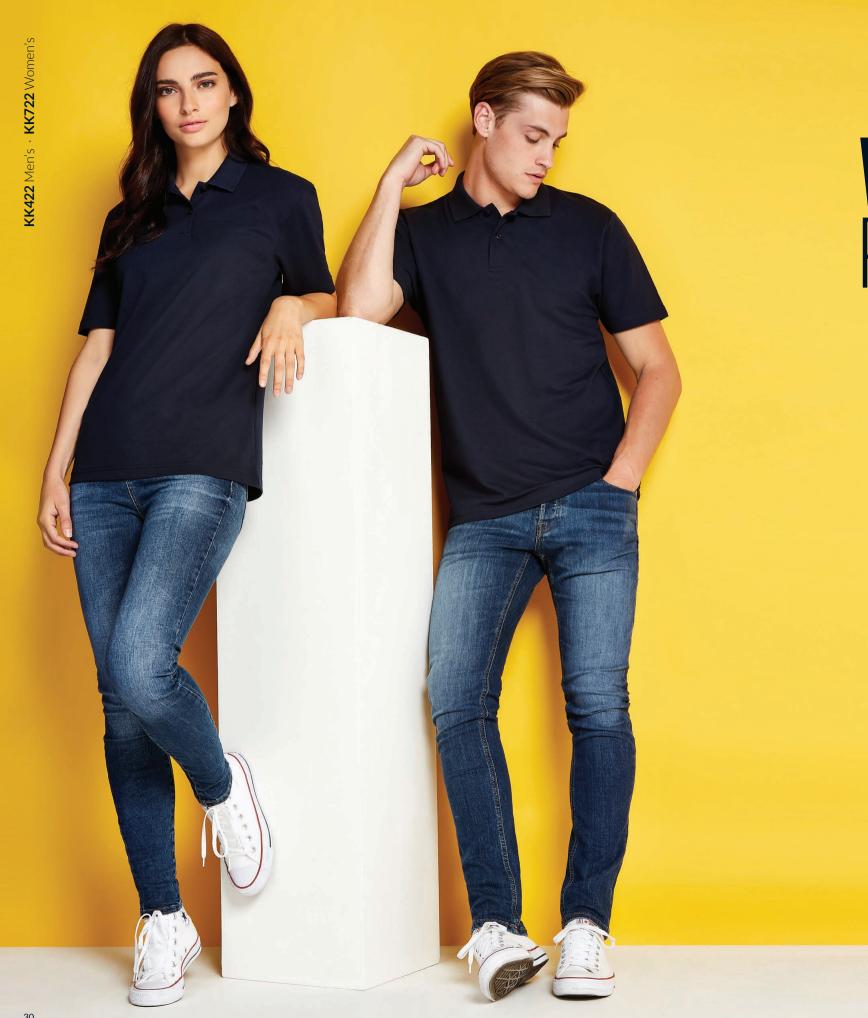

#### WORKFORCE POLO

This polo is 50% polyester, 50% cotton and 100% versatile! Offering maximum comfort and superior wash performance, it's a polo with breathability that can be worn again and again.

SIZES: KK422 XS - 5XL KK722 8 - 20 See page 201 for full size spec and European sizing. FABRIC: 50% cotton 50% polyester pique. WEIGHT: 200gsm. FEATURES: 1x1 rib knit collar. Two button placket. Straight top placket. Self fabric taped back neck. Twin needle hem and cuff. See page 206 for garment accreditations.