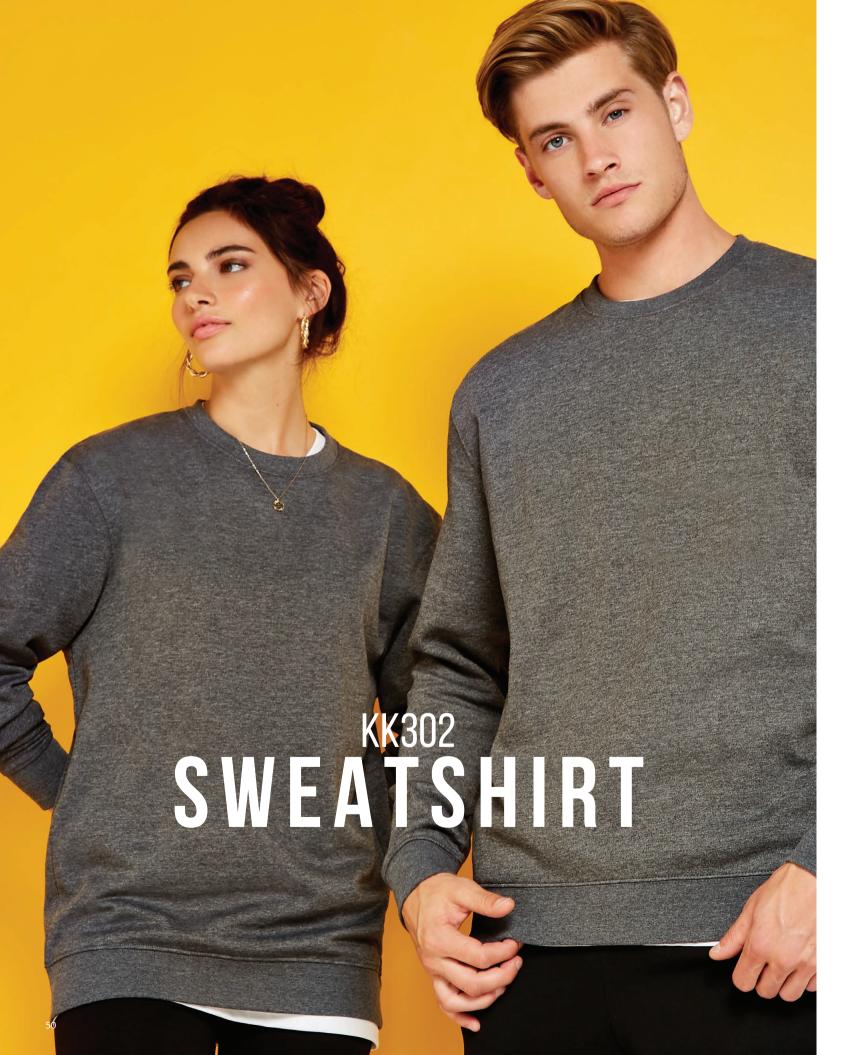

reditations. Please note: Superwash 60°C wash can only be guaranteed on non-decorated garments.

















**SIZES:** XS - 3XL See page 201 for full size spec and European sizing. **FABRIC:** 100% ringspun combed cotton (heather grey & dark grey marl 85% cotton 15% viscose). **WEIGHT:** 140gsm. **FEATURES:** Superior print surface. 1x1 rib neck. Self fabric back neck and shoulder tape. Top stitched front neck trim.

See page 206 for garment accreditations.









**SIZES:** S - 6XL 4XL - 6XL in black, navy & white only. See page 201 for full size spec and European sizing. **FABRIC:** 100% combed cotton single jersey. **WEIGHT:** 180gsm. **FEATURES:** Superior printing surface. Taped reinforced shoulder seams. 1x1 rib neck. Taped back neck. See page 206 for garment accreditations.















SIZES: XS - 4XL 4XL in black, navy & dark grey marl only. See page 201 for full size spec and European sizing. **FABRIC:** 65% polyester 35% cotton brushed back jersey. **WEIGHT:** 280gsm. **FEATURES:** Self coloured tape to back neck.  $Self fabric double \ layered \ cuff \ and \ welt. \ Tear \ out \ back \ neck \ label. \quad See \ page \ 206 \ for \ garment \ accreditations.$  $\textbf{Please note:} \ Superwash \ 60^{o}C \ wash \ can \ only \ be \ guaranteed \ on \ non-decorated \ garments.$ 

















53

SIZES: XS - 3XL See page 201 for full size spec and European sizing. FABRIC: 80% cotton 20% polyester brushed back Jersey . WEIGHT: 280gsm. **FEATURES:** Self colour jersey lined hood. Jersey binding to back neck. Taped shoulders. Self fabric full needle rib doubl