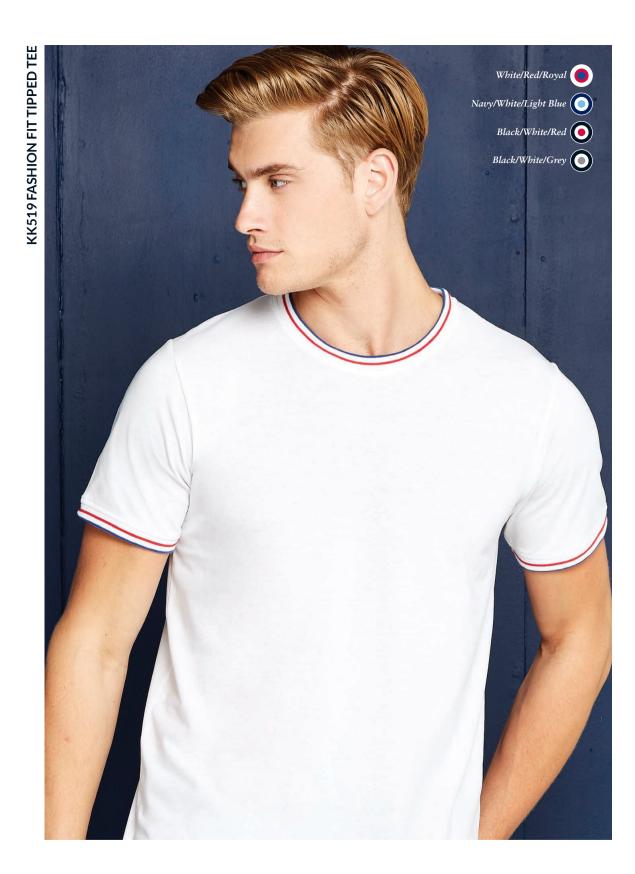

SIZES: XS - 2XL See page 201 for full size spec and European sizing. FABRIC: 65% polyester 35% cotton. WEIGHT: 160gsm. FEATURES: Self coloured, self fabric back neck and shoulder tape. Twin needle hem. 1x1 ribbed folded neck and cuff in contrast colour. Back neck binding. See page 206 for garment accreditations.