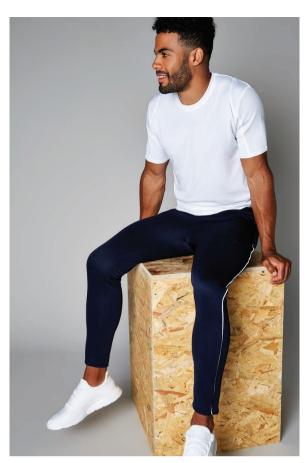

KK935 PIPED SLIM FIT TRACK PANT

Navy/White

Black/White

SIZES: XS - 2XL See page 201 for full size spec and European sizing.

FABRIC: 100% polyester interlock. WEIGHT: 210gsm.

FEATURES: Full elasticated waist with rounded cord internal waist tie.

Contrast piping to outside side seam. Zipped side pockets with self fabric pocket bags. Concealed zips to lower leg.

See page 206 for garment accreditations.

SIZES: XS - 2XL See page 201 for full size spec and European sizing. FABRIC: 100% polyester interlock. WEIGHT: 210gsm. FEATURES: Modern slim fit with tapered leg. Full elasticated waist with rounded cord internal waist tie. Self fabric panels to outside leg. Self fabric zipped pocket bags. Concealed zips to lower leg. See page 206 for garment accreditations.