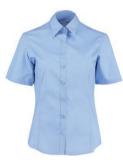

SIZES: XS - 5XL 4XL & 5XL in black, white & navy only. See page 201 for full size spec and European sizing. FABRIC: 65% polyester 35% cotton pique.

WEIGHT: 180gsm. FEATURES: 1x1 rib flat knit collar and cuffs. Taped back neck. Slanted placket top. Three horn effect buttons. Taped shoulder seams.

Spare button. See page 206 for garment accreditations. Please note: Superwash 60°C wash can only be guaranteed on non-decorated garments.

SIZES: S - 2XL See page 201 for full size spec and European sizing. FABRIC: 65% polyester 35% cotton pique. WEIGHT: 220gsm. **FEATURES:** 1x1 rib flat knit collar and cuffs. Taped back neck. Slanted placket top. Three horn effect buttons. Taped shoulder seams. Side vents. Spare button. See page 206 for garment accreditations. Please note: Superwash 60°C wash can only be guaranteed on non-decorated garments.

SIZES: XS - 2XL See page 201 for full size spec and European sizing. FABRIC: 65% polyester 35% cotton pique. WEIGHT: 220gsm. **FEATURES:** 1x1 rib flat knit collar and cuffs. Taped back neck. Narrow three button slanted top placket. Taped shoulder seams. Side vents. Tear out back neck label. Spare button. See page 206 for garment accreditations. Please note: Superwash  $60^{\circ}$ C wash can only be guaranteed on non-decorated garments.