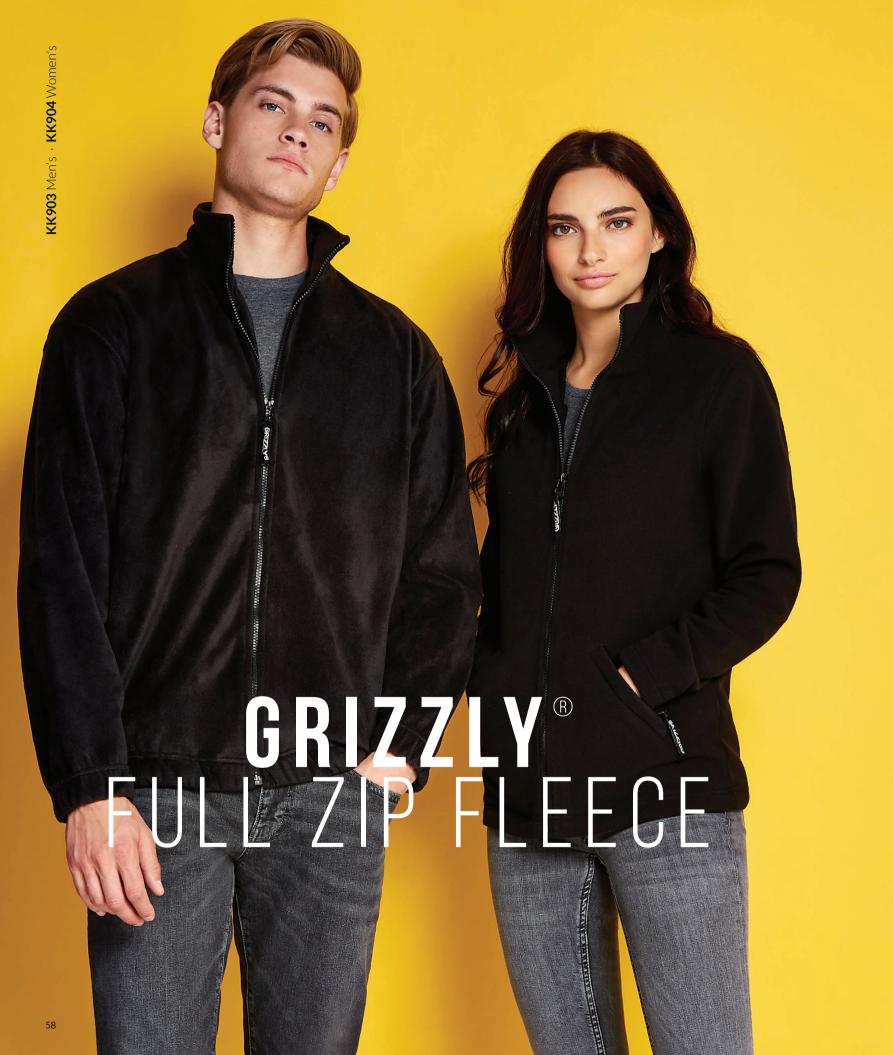

Mesh lined front panels with zipped access for decoration. See page 206 for garment accreditations.

This full zip fleece is the perfect extra layer to slip on when the temperature drops. With elasticated cuffs plus two full size side pockets, this is your functional winter essential.

**SIZES:** KK903 XS - 3XL KK904 XS - XL See page 201 for full size spec and European sizing FABRIC: 100% spun polyester anti-pill polar fleece. WEIGHT: 300gsm. FEATURES: Chunky full zip fastening. Two full size side pockets with padded woven zip pulls. KK903 - Elasticated cuff and hem. KK904 - Straight cuff and hem. See page 206 for garment accreditations