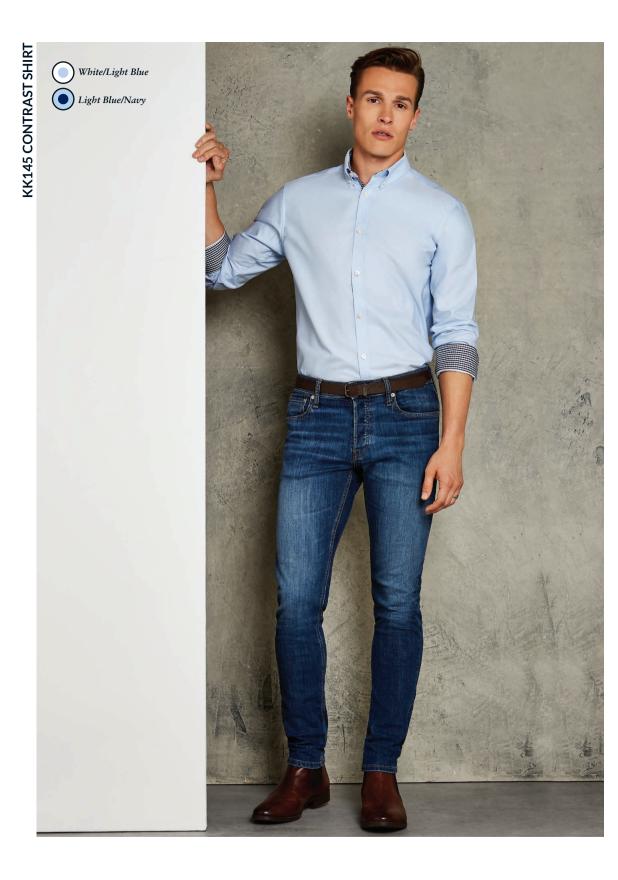

**SIZES:** 14.5 - 19" collar See page 201 for full size spec and European sizing. **FABRIC:** 100% cotton twill (contrast 65% polyester 35% cotton). **WEIGHT:** 113gsm (contrast 105gsm). **FEATURES:** Fused stand up button down collar. Rounded hem. Contrast back yoke. Inner cuff button stand and cuff placket button stand. Contrast insert side vents. Spare buttons. Adjustable 2 button cuff with 1 button placket. **COLOURS:** Navy/White. See page 206 for garment accreditations.