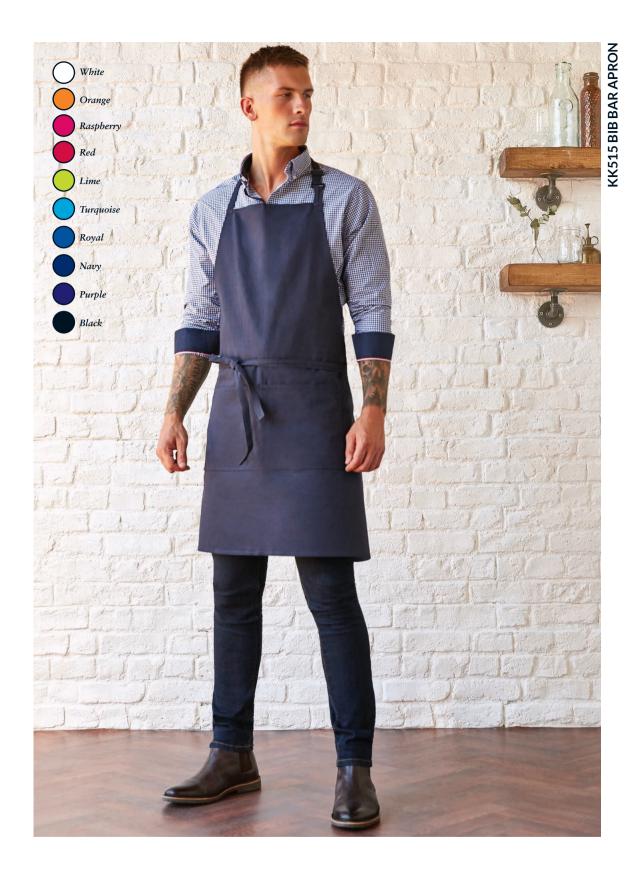

SIZES: one size only. FABRIC: 100% cotton twill. WEIGHT: 280gsm. FEATURES: Unisex. Self fabric waist ties. Double pocket, one zipped one open (KK513) Double open pocket (KK514). See page 206 for garment accreditations. **Please note:** Superwash 60°C wash can only be guaranteed on non decorated garments.

SIZES: one size only. FABRIC: 100% cotton twill. WEIGHT: 280gsm. FEATURES: Unisex. Self fabric waist ties. Adjustable neck.

Double open pocket. See page 206 for garment accreditations. Please note: Superwash 60°C wash can only be guaranteed on non decorated garments.