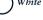

#### ENDLESS UNIFORM COMBINATIONS

Our best selling Premium Oxford fabric is an industry classic, renowned for its hardwearing properties, smart appearance and easy iron finish. Made from 125gsm, 85% Cotton 15% Polyester it combines the benefits of cotton with the durability and easy care functionality of polyester. Constructed in a timeless pinpoint weave and offered in a choice of classic, tailored and slim fits.

#### MEN

**LONG SLEEVE** PREMIUM OXFORD Available in 3 fits

Classic KK105 Tailored KK188 Slim KK113

SHORT SLEEVE PREMIUM OXFORD Available in 2 fits

Classic KK109 Tailored KK187

LONG SLEEVE **CUTAWAY COLLAR** Available in 1 fit

#### COLOUR OPTIONS FEATURED WITHIN THIS RANGE

The long sleeve Oxford is a staple garment within the corporate collection. It's timeless design offers a smart and consistent style across the team.

SIZES: KK105 13.5 - 23" collar 13.5 & 14" available in white and light blue only. All other colours available to order.

KK702 6 - 28 6 available in black, white and light blue only. All other colours available to order. See page 201 for full size spec and European sizing. FABRIC: 85% mercerised cotton 15% polyester Oxford. WEIGHT: 125gsm. FEATURES: KK105 - Button down, fused stand up collar. Centre back pleat. Rounded hem. Chest pocket. Buttoned cuff placket. One button adjustable cuff with cufflink option. Spare buttons. KK702 - Regular fused stand up collar. Rounded hem. Princess seaming to front and back. Three button cuff. Spare buttons See page 206 for garment accreditations.