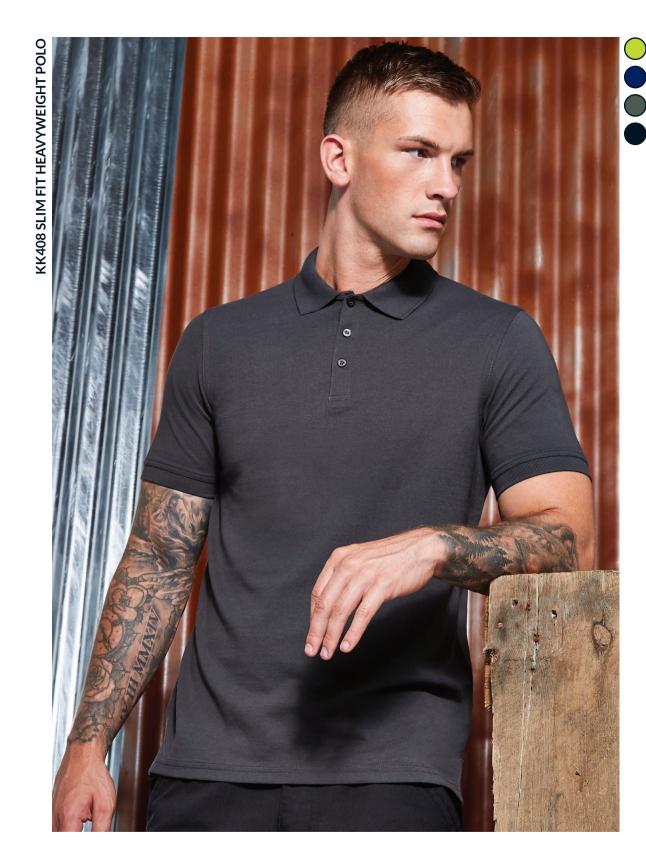

* KK903 XS - 3XL KK904 XS - XL See page 201 for full size spec and European sizing FABRIC: 100% spun polyester anti-pill polar fleece. WEIGHT: 300gsm. FEATURES: Chunky full zip fastening. Two full size side pockets with padded woven zip pulls. KK903 - Elasticated cuff and hem. KK904 - Straight cuff and hem. See page 206 for garment accreditations











SIZES: XS - 5XL 4XL & 5XL in black, white & navy only. See page 201 for full size spec and European sizing. FABRIC: 65% polyester 35% cotton pique.

WEIGHT: 180gsm. FEATURES: 1x1 rib flat knit collar and cuffs. Taped back neck. Slanted placket top. Three horn effect buttons. Taped shoulder seams.

Spare button. See page 206 for garment accreditations. Please note: Superwash 60°C wash can only be guaranteed on non-decorated garments.













SIZES: S - 2XL See page 201 for full size spec and European sizing. FABRIC: 65% polyester 35% cotton pique. WEIGHT: 220gsm. **FEATURES:** 1x1 rib flat knit collar and cuffs. Taped back neck. Slanted placket top. Three horn effect buttons. Taped shoulder seams. Side vents. Spare button. See page 206 for garment accreditations. Please note: Superwash 60°C wash can only be guaranteed on non-decorated garments.

SIZES: XS - 2XL See page 201 for full size spec and European sizing. FABRIC: 65% polyester 35% cotton pique. WEIGHT: 220gsm. **FEATURES:** 1x1 rib flat knit collar and cuffs. Taped back neck. Narrow three button slanted top placket. Taped shoulder seams. Side vents. Tear out back neck label. Spare button. See page 206 for garment accreditations. Please note: Superwash  $60^{\