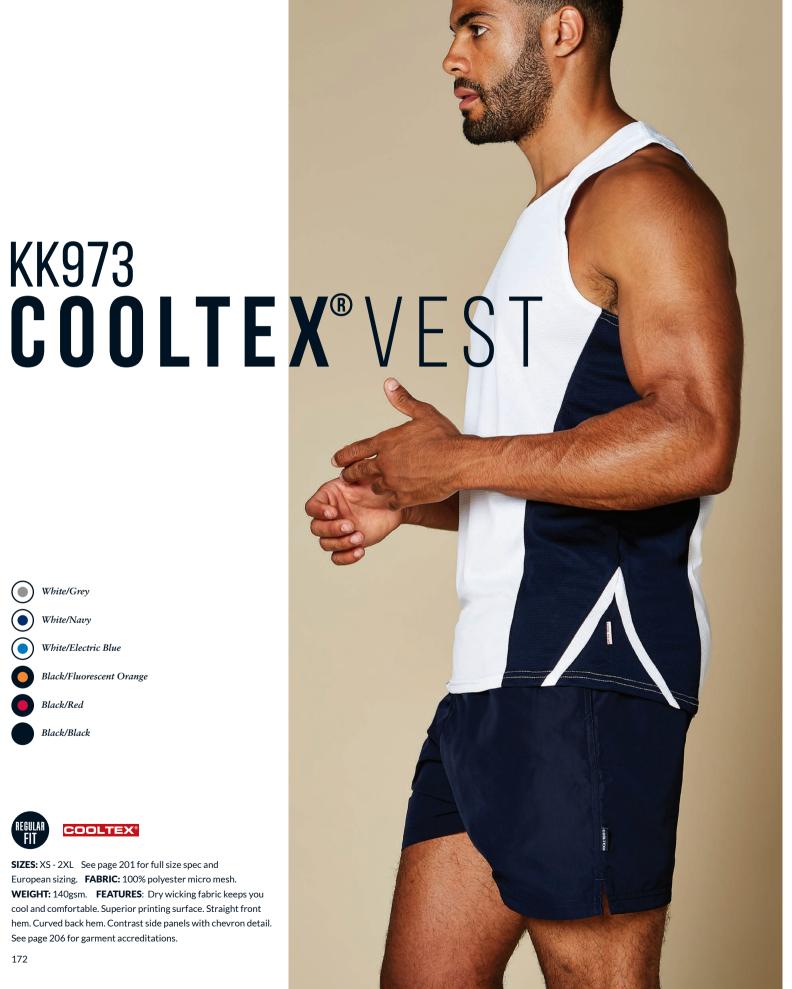

White/Grey

White/Navy

White/Electric Blue

Black/Fluorescent Orange

KK973

Black/Red

Black/Black

#### COOLTEX\*

**SIZES:** XS - 2XL See page 201 for full size spec and European sizing. **FABRIC:** 100% polyester micro mesh. WEIGHT: 140gsm. FEATURES: Dry wicking fabric keeps you cool and comfortable. Superior printing surface. Straight front hem. Curved back hem. Contrast side panels with chevron detail. See page 206 for garment accreditations.