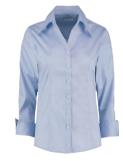

#### WOMEN

LONG SLEEVE **PREMIUM OXFORD** 

Available in 1 fit Tailored KK702

SHORT SLEEVE PREMIUM OXFORD

Available in 1 fit Tailored KK701

3/4 SLEEVE PREMIUM OXFORD

Available in 1 fit Tailored KK710

**POCKET** PREMIUM OXFORD

Available in 1 fit Tailored KK719

**CONTRAST PREMIUM OXFORD** 

Available in 1 fit & 2 styles Tailored KK789 shown above

Tailored KK790  $shown\,opposite$ 

KK702 6 - 28 6 available in black, white and light blue only. All other colours available to order. See page 201 for full size spec and European sizing. FABRIC: 85% mercerised cotton 15% polyester Oxford. WEIGHT: 125gsm. FEATURES: KK105 - Button down, fused stand up collar. Centre back pleat. Rounded hem. Chest pocket. Buttoned cuff placket. One button adjustable cuff with cufflink option. Spare buttons. KK702 - Regular fused stand up collar. Rounded hem. Princess seaming to front and back. Three button cuff. Spare buttons See page 206 for garment accreditations.