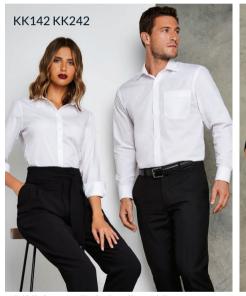

MEN'S SHORT SLEEVE Tailored Fit KK141

WOMEN'S SHORT SLEEVE Tailored Fit KK241

MEN'S LONG SLEEVE Tailored Fit KK142

**WOMEN'S** LONG SLEEVE Tailored Fit KK242

#### CONTINENTAL **BLOUSE**

**WOMEN'S 3/4 SLEEVE** Tailored Fit KK715

COLOUR OPTIONS FEATURED WITHIN THIS RANGE

**LONG SLEEVE KK142** Men's · **KK242** Women's

SIZES: KK141 KK142 13.5 - 23" collar 13.5 & 14" available in white and black only. All other colours available to order. KK241 KK242 6 - 28 See page 201 for full size spec and European sizing. FABRIC: 65% polyester 35% cotton poplin.

WEIGHT: 105gsm. FEATURES: Fused semi cutaway collar. Rounded hem. Spare button. Front and back darts (KK241, KK242). Adjustable two button cuff with pointed no button cuff placket. (KK142, KK242). Option for cufflinks (KK142). Chest pocket (KK141, KK142). See page 206 for garment accreditations.