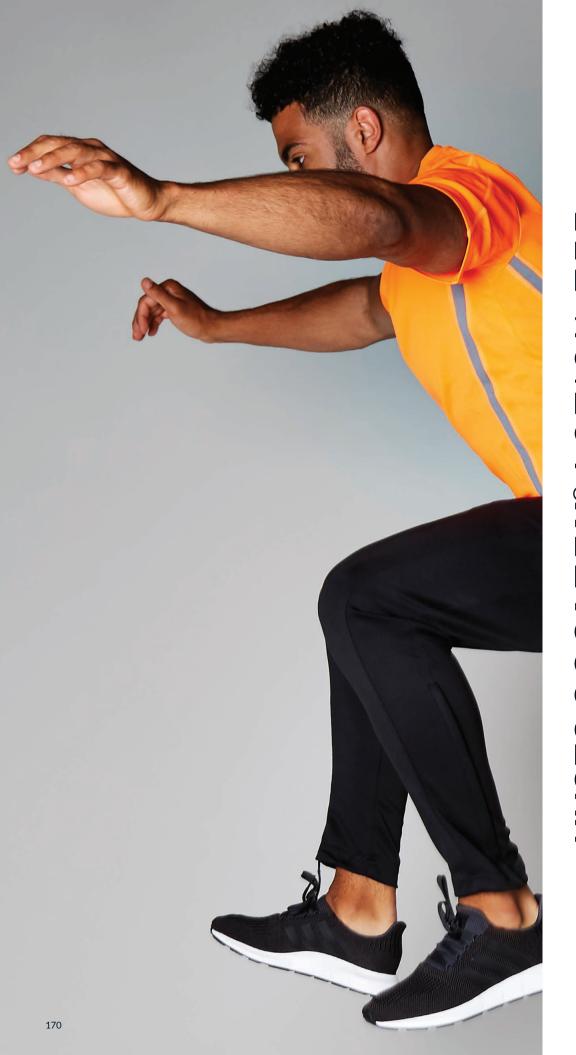

**SIZES:** KK991 XS - 3XL KK966 8 - 16 See page 201 for full size spec and European sizing. FABRIC: 100% polyester mesh. WEIGHT: 140gsm. FEATURES: Dry wicking fabric keeps you cool and comfortable. Superior printing surface. Straight hem. Contrast shoulder and side detail. Curved back hem (KK966 only). See page 206 for garment accreditations.

SIZES: KK930 S - 2XL KK940 8 - 16 See page 201 for full size spec and European sizing. FABRIC: 100% polyester micro mesh. WEIGHT: 140gsm. FEATURES: Dry wicking fabric, keeps you cool and comfortable. Superior printing surface. Contrast side panels.  $Contrast\ laid\ on\ binding\ on\ side\ panels.\ Straight\ front\ hem.\ Curved\ back\ hem.\ KK930\ -\ Self\ fabric\ round\ neck.\ Contrast\ shoulder$ panels. KK940 - Contrast self fabric V neck. See page 206 for garment accreditations.