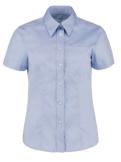

# THE KLASSIC POLO YOU LOVE NOW IN 100% COTTON

Heather Grey M

See page 206 for garment accreditations. Please note: Superwash  $60^{\circ}$ C wash can only be guaranteed on non-decorated garments.

The original Kustom Kit polo. Offering the widest choice of colours and sizes, our Klassic Polo is renowned for its superior quality and Superwash® 60 performance.

**SIZES:** KK413 XXS - 2XL KK213 6 - 16 See page 201 for full size spec and European sizing. FABRIC: 65% polyester 35% cotton pique. WEIGHT: 185gsm. FEATURES: 1x1rib flat knit collar and cuffs. Taped back neck. Narrow three button slanted top placket. Taped shoulder seams. Side vents. Spare button. See page 206 for garment accreditations. Please note: Superwash 60°C wash can only be guaranteed on non-decorated garments.