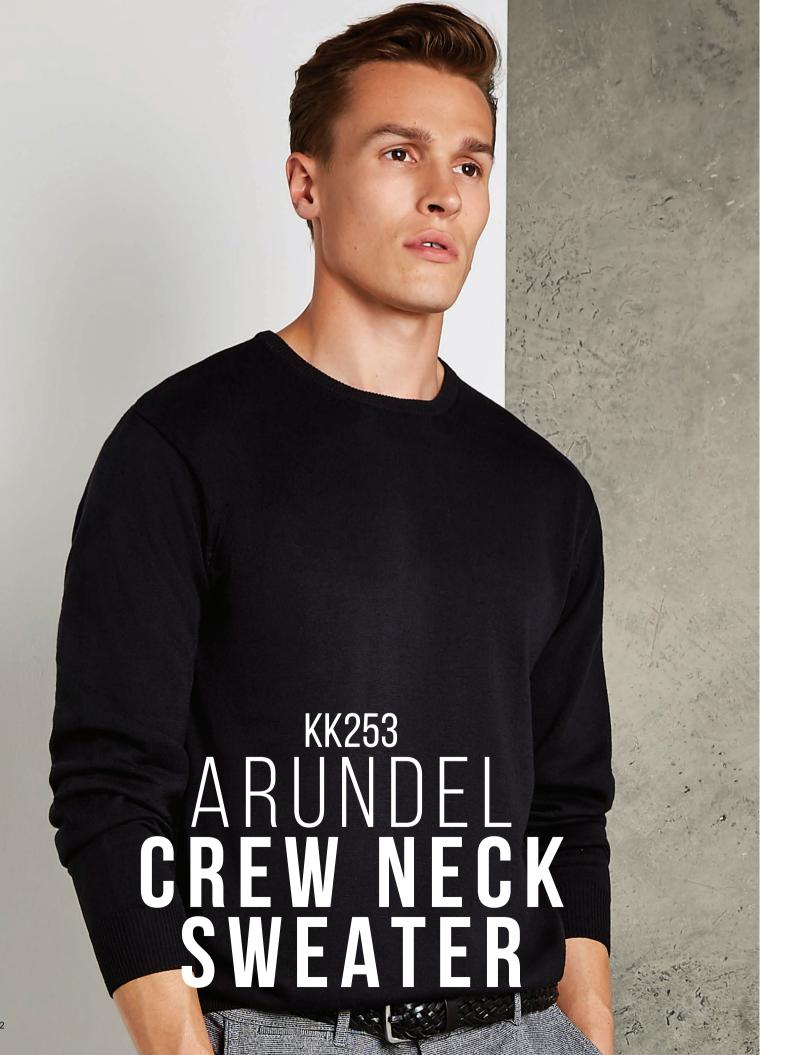

**SIZES:** KK504 XS - 3XL KK754 8 - 18 See page 201 for full size spec and European sizing. **FABRIC:** 65% polyester 35% cotton (black melange 50% polyester 50% cotton). **WEIGHT:** 160gsm. FEATURES: 1x1 ribbed crew neck. Self fabric back neck and shoulder tape. Twin needle hem and cuffs. See page 206 for garment accreditations. Please note: Superwash 60°C wash can only be guaranteed on non-decorated garments.

See page 206 for garment accreditations. Please note: Superwash 60°C wash can only be guaranteed on non-decorated garments.

**SIZES:** XS - 3XL See page 201 for full size spec and European sizing. **FABRIC:** 100% ringspun combed cotton (heather grey & dark grey marl 85% cotton 15% viscose). **WEIGHT:** 140gsm. **FEATURES:** Superior print surface. 1x1 rib neck. Self fabric back neck and shoulder tape. Top stitched front neck trim.