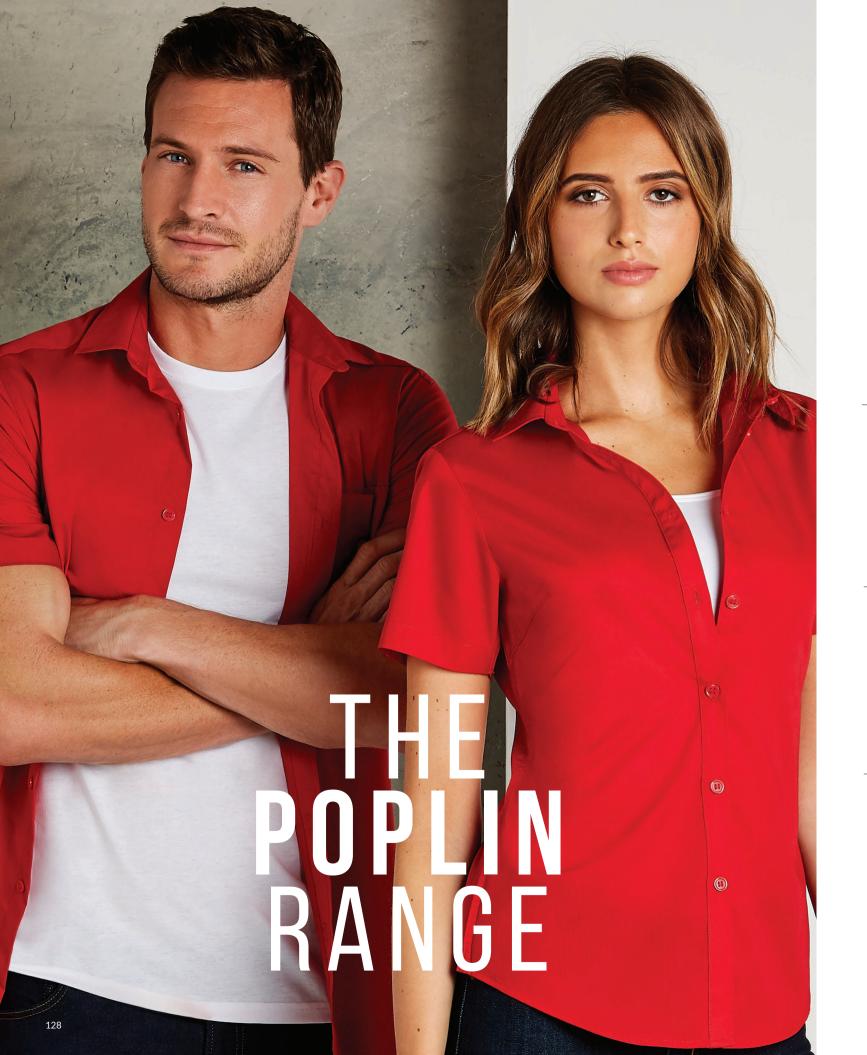

### THE PERFECT ALL ROUND OPTION

MAXIMUM DURABILITY · MINIMUM IRONING · COTTON CONTENT FOR COOL COMFORT Our 65% Polyester 35% Cotton poplin shirts are available in 2 fabric weights across 12 contemporary styles.

#### **POPLIN SHIRTS**

Our 105gsm poplin shirt is available in 4 styles comprising of co-ordinating long and short sleeve options for men and women. Offering a modern tailored fit these 65/35 Polyester Cotton shirts are available in 10 core colours and a wide size range. Versatile, quality shirts at a great price.