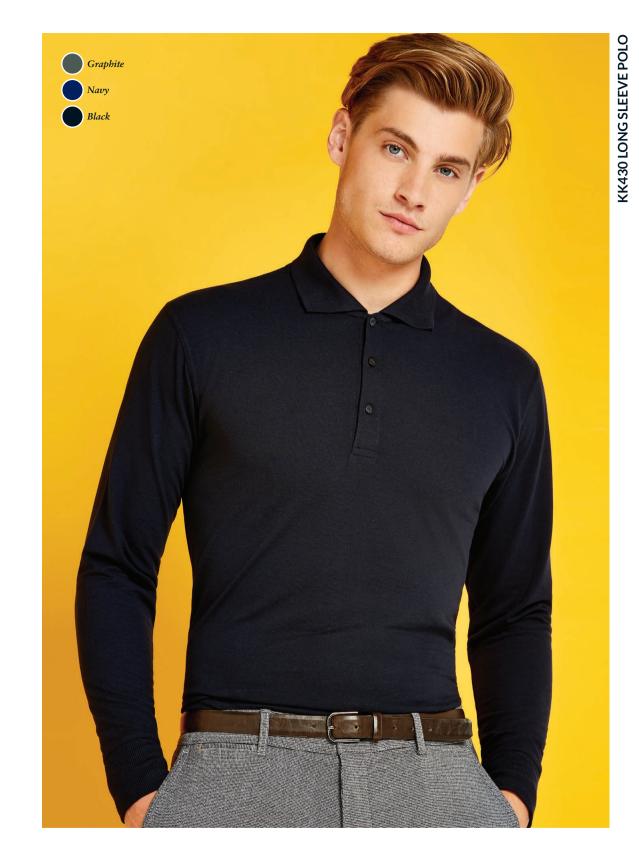

**SIZES:** KK413 XXS - 2XL KK213 6 - 16 See page 201 for full size spec and European sizing. FABRIC: 65% polyester 35% cotton pique. WEIGHT: 185gsm. FEATURES: 1x1rib flat knit collar and cuffs. Taped back neck. Narrow three button slanted top placket. Taped shoulder seams. Side vents. Spare button. See page 206 for garment accreditations. Please note: Superwash 60°C wash can only be guaranteed on non-decorated garments.