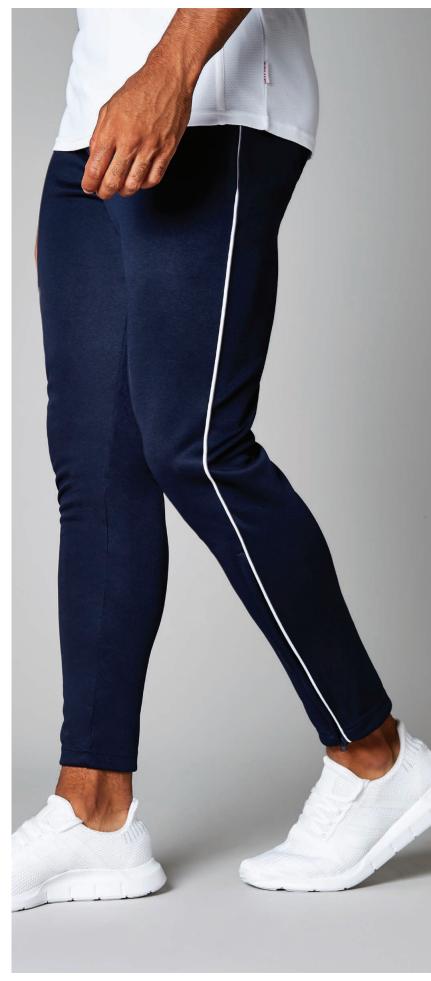

KK935 PIPED SLIM FIT TRACK PANT

Navy/White

Black/White

SIZES: XS - 2XL See page 201 for full size spec and European sizing.

FABRIC: 100% polyester interlock. WEIGHT: 210gsm.

FEATURES: Full elasticated waist with rounded cord internal waist tie.

Contrast piping to outside side seam. Zipped side pockets with self fabric pocket bags. Concealed zips to lower leg.

See page 206 for garment accreditations.

SIZES: XS - 2XL See page 201 for full size spec and European sizing. FABRIC: 100% polyester interlock. WEIGHT: 210gsm. FEATURES: Modern slim fit with tapered leg. Full elasticated waist with rounded cord internal waist tie. Self fabric panels to outside leg. Self fabric zipped pocket bags. Concealed zips to lower leg. See page 206 for garment accreditations.