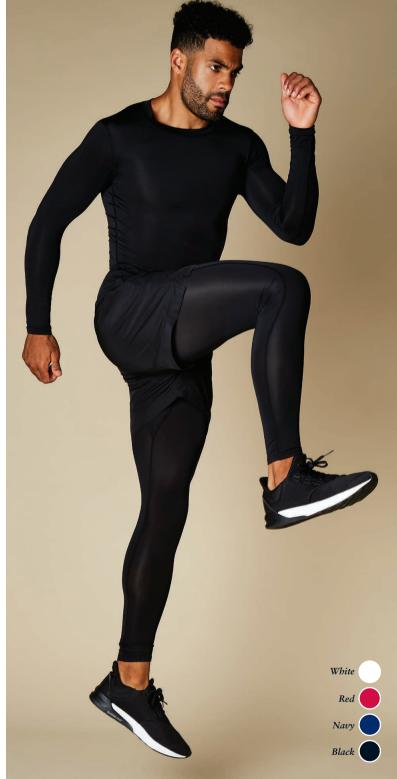

**WARMTEX**®

BASE

SIZES: S - 2XL See page 201 for full size spec and European sizing. FABRIC: 90% polyester 10% spandex 100%Cooltex® polyester mesh insert. WEIGHT: 135gsm. FEATURES: Moisture management fabric regulates body temperature. Ergonomic seaming for comfort. Elasticated waist. Flat cord internal waist tie. Flat lock shaped seaming to crotch. Polyester Cooltex® micro mesh panel applied between legs. Flat lock inside leg seam and shaped flat lock outside leg seam. COLOURS: Black. See page 206 for garment accreditations.

The first part of any active layering system starts next to the skin, which is why our base layers are often referred

The Warmtex® technology of our base layer garments traps a thin layer of warm air against the body and pulls sweat away from the skin. This process is known as 'wicking' and enables the base layer to keep you warm when it's cold and cool when it's warm. Whilst used primarily for sports and team wear, Warmtex® garments also make a perfect base layer for workwear, providing unrivalled comfort and

LAYER

to as a second skin.

performance.

179

**SIZES:** KK924 S - 2XL KK926 8 - 16 See page 201 for full size spec and European sizing. **FABRIC:** 100% polyester micro touch, 100% polyester mesh lining (KK924). **WEIGHT:** 80gsm. **FEATURES:** Dry wicking fabric keeps you cool and comfortable. Full elasticated draw cord waist. Zipped back pocket. Mesh insert detail to back and sides placed below waistband.