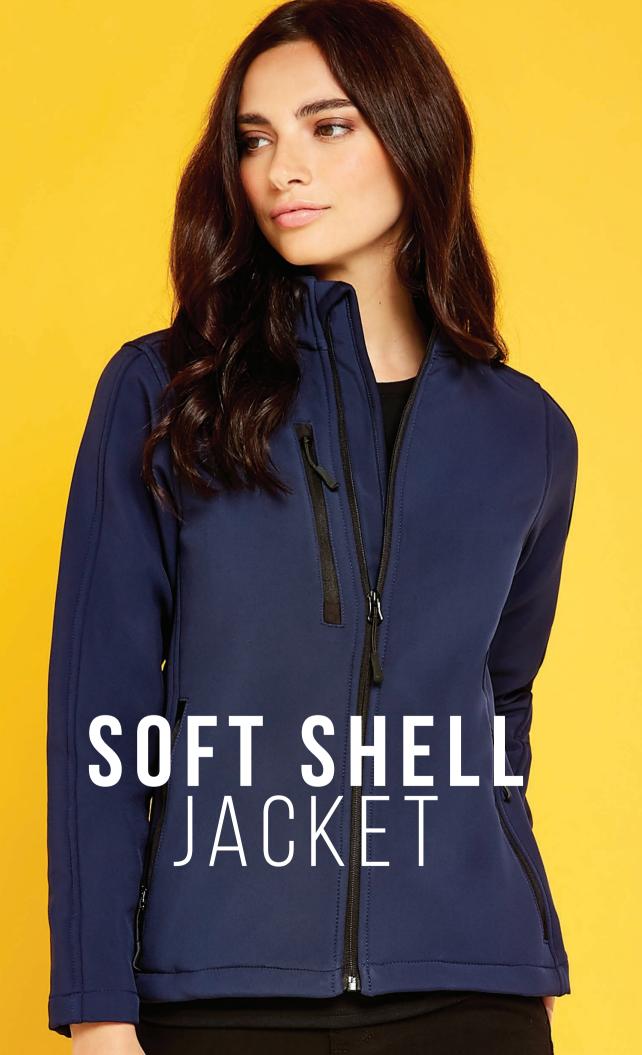

SIZES: KK954M S - 3XL KK934 8 - 18 See page 201 for full size spec and European sizing.

FABRIC: 96% polyester 4% spandex bonded with 100% polyester micro fleece. WEIGHT: 320gsm. FEATURES: Full front zip.

Zipped chest pocket. Two zipped side pockets. Self fabric feature panelling. Hanging loop attached to back neck (KK954M).

Straight front hem, curved dropped back hem with elasticated draw cord and toggles.

Mesh lined front panels with zipped access for decoration. See page 206 for garment accreditations.

This full zip fleece is the perfect extra layer to slip on when the temperature drops. With elasticated cuffs plus two full size side pockets, this is your functional winter essential.