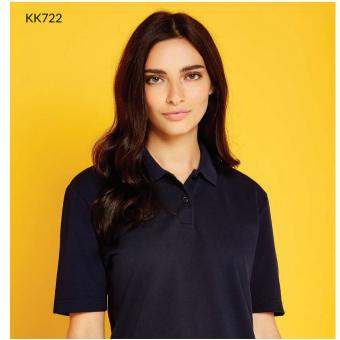

#### WORKFORCE POLO

This polo is 50% polyester, 50% cotton and 100% versatile! Offering maximum comfort and superior wash performance, it's a polo with breathability that can be worn again and again.

SIZES: KK422 XS - 5XL KK722 8 - 20 See page 201 for full size spec and European sizing. FABRIC: 50% cotton 50% polyester pique. WEIGHT: 200gsm. FEATURES: 1x1 rib knit collar. Two button placket. Straight top placket. Self fabric taped back neck. Twin needle hem and cuff. See page 206 for garment accreditations.