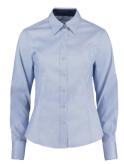

#### WOMEN

LONG SLEEVE **PREMIUM OXFORD** 

Available in 1 fit Tailored KK702

SHORT SLEEVE PREMIUM OXFORD

Available in 1 fit Tailored KK701

3/4 SLEEVE PREMIUM OXFORD

Available in 1 fit Tailored KK710

**POCKET** PREMIUM OXFORD

Available in 1 fit Tailored KK719

**CONTRAST PREMIUM OXFORD** 

Available in 1 fit & 2 styles Tailored KK789 shown above

Tailored KK790  $shown\,opposite$ 

KK702 6 - 28 6 available in black, white and light blue only. All other colours available to order. See page 201 for full size spec and European sizing. FABRIC: 85% mercerised cotton 15% polyester Oxford. WEIGHT: 125gsm. FEATURES: KK105 - Button down, fused stand up collar. Centre back pleat. Rounded hem. Chest pocket. Buttoned cuff placket. One button adjustable cuff with cufflink option. Spare buttons. KK702 - Regular fused stand up collar. Rounded hem. Princess seaming to front and back. Three button cuff. Spare buttons See page 206 for garment accreditations.