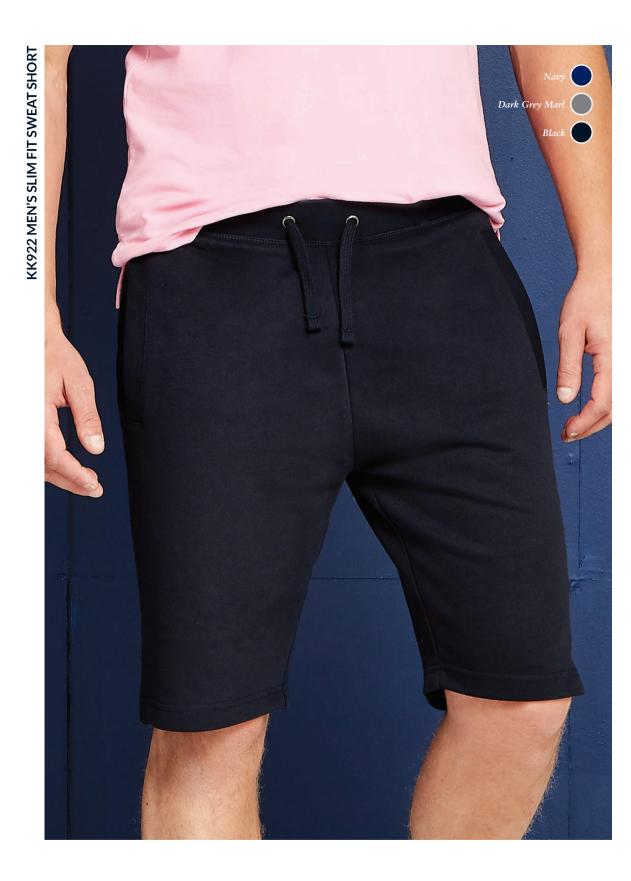

SIZES: XS - 2XL See page 201 for full size spec and European sizing. FABRIC: 65% polyester 35% cotton French terry jersey.

WEIGHT: 250gsm. FEATURES: 1x1 rib elasticated waistband with flat lock edge. Self colour flat cord tie with brushed metal eyelets threaded through waistband. Two side pockets. Back patch pocket. Double layer 1x1 ribbed ankle cuffs. See page 206 for garment accreditations.