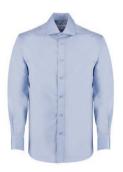

## CLAYTON & FORD

A thoroughly modern collection of premium shirting with a business casual aesthetic

This premium 100% cotton striped shirt offers quality that you can see and feel. Tonal colour blocking to the inner collar, cuff and placket offers a smart, yet subtle contrast to the pattern in the body.

SIZES: XS - 3XL See page 201 for full size spec and European sizing.

FABRIC: 100% cotton bengal stripe (100% cotton chambray contrast trim). WEIGHT: 110gsm (contrast 108gsm).

FEATURES: Fused stand up collar. Rounded hem. Split back yoke. Adjustable cuff with two buttons. Pointed cuff placket with button.

Contrast fabric to inside collar stand, back yoke, inner cuff, cuff placket, side vents and button stand. Fabric tape detail to back neck and cuff.

Spare button. COLOURS: Mid Blue/White stripe. See page 206 for garment accreditations.