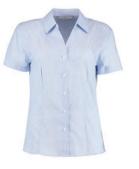

SIZES: XS - 5XL 4XL & 5XL in black, white & navy only. See page 201 for full size spec and European sizing. FABRIC: 65% polyester 35% cotton pique.

WEIGHT: 180gsm. FEATURES: 1x1 rib flat knit collar and cuffs. Taped back neck. Slanted placket top. Three horn effect buttons. Taped shoulder seams.

Spare button. See page 206 for garment accreditations. Please note: Superwash 60°C wash can only be guaranteed on non-decorated garments.

SIZES: S - 2XL See page 201 for full size spec and European sizing. FABRIC: 65% polyester 35% cotton pique. WEIGHT: 220gsm. **FEATURES:** 1x1 rib flat knit collar and cuffs. Taped back neck. Slanted placket top. Three horn effect buttons. Taped shoulder seams. Side vents. Spare button. See page 206 for garment accreditations. Please note: Superwash 60°C wash can only be guaranteed on non-decorated garments.

SIZES: XS - 2XL See page 201 for full size spec and European sizing. FABRIC: 65% polyester 35% cotton pique. WEIGHT: 220gsm. **FEATURES:** 1x1 rib flat knit collar and cuffs. Taped back neck. Narrow three button slanted top placket. Taped shoulder seams. Side vents. Tear out back neck label. Spare button. See page 206 for garment accreditations. Please note: Superwash  $60^{\circ}$ C wash can only be guaranteed on non-decorated garments.