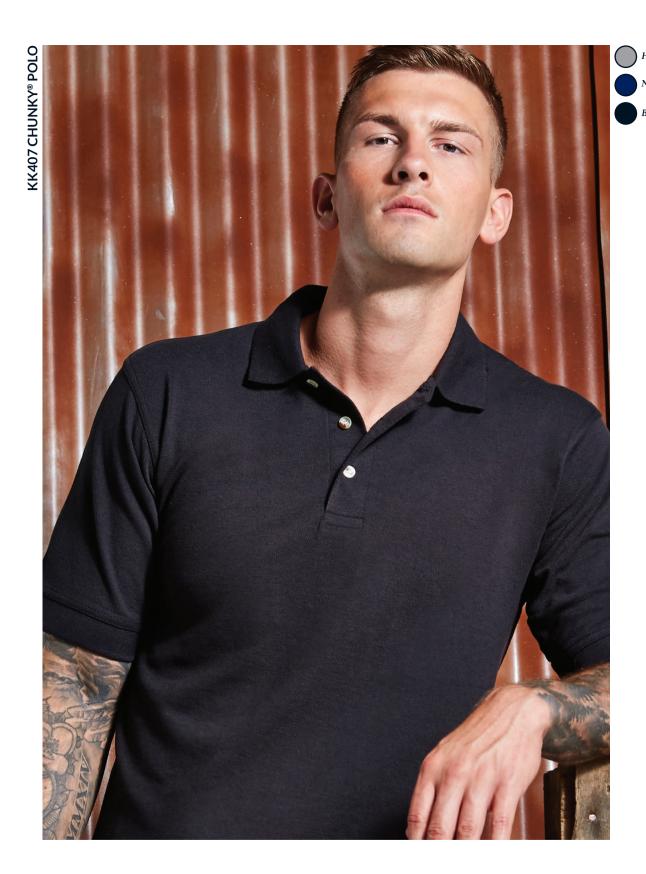

# THE KLASSIC POLO YOU LOVE NOW IN 100% COTTON

Heather Grey M

See page 206 for garment accreditations. Please note: Superwash  $60^{\circ}$ C wash can only be guaranteed on non-decorated garments.

The original Kustom Kit polo. Offering the widest choice of colours and sizes, our Klassic Polo is renowned for its superior quality and Superwash® 60 performance.

**SIZES:** KK413 XXS - 2XL KK213 6 - 16 See page 201 for full size spec and European sizing. FABRIC: 65% polyester 35% cotton pique. WEIGHT: 185gsm. FEATURES: 1x1rib flat knit collar and cuffs. Taped back neck. Narrow three button slanted top placket. Taped shoulder seams. Side vents. Spare button. See page 206 for garment accreditations. Please note: Superwash 60°C wash can only be guaranteed on non-decorated garments.