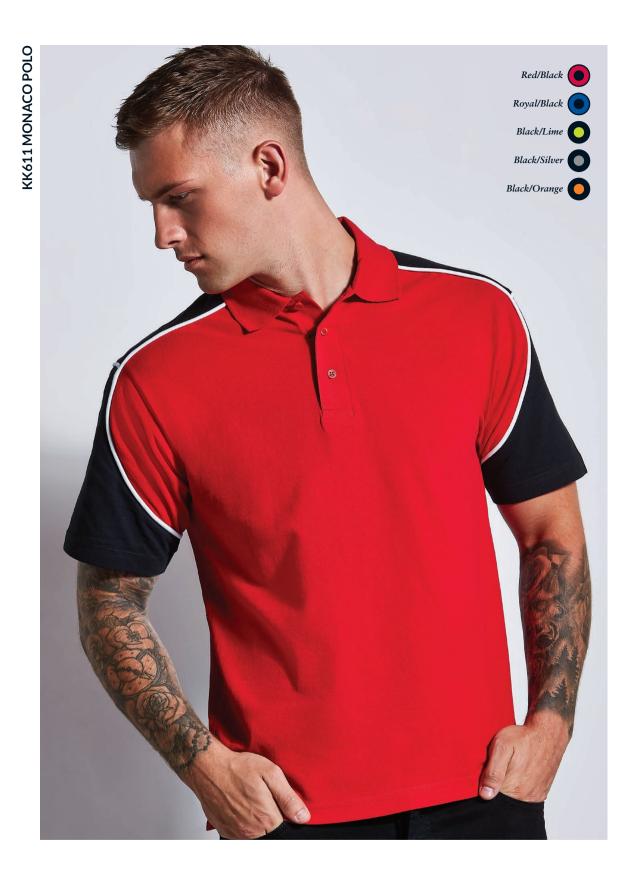

#### THE ULTIMATE **ALL-ROUNDER**

SIZES: XXS - 3XL XXS & XS in black/gold, black/orange, black/red, black/grey, black/royal, black/lime & navy/light blue only. See page 201 for full size spec and European sizing. FABRIC: 65% polyester 35% cotton pique. WEIGHT: 200gsm. FEATURES: 1x1 rib flat knit collar. Contrast taped back neck. Contrast side seams and underarms with piping detail. Open sleeves. Taped shoulder seams. Half moon yoke. Three button slanted placket. Contrast side vents. Spare button. See page 206 for garment accreditations.