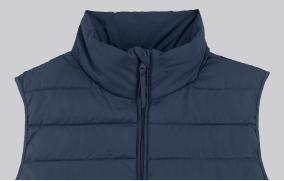

### FOR SMART Scandi Style

WOMEN'S VERMONT DOWN GILET NB79F Available in 2 colours WOMEN'S SIERRA DOWN JACKET NB60F Available in 2 colours

VERMONT DOWN GILET NB79M Available in 2 colours

3

### FOR SMART Scandi Style

SIERRA DOWN JACKET NB60M Available in 2 colours