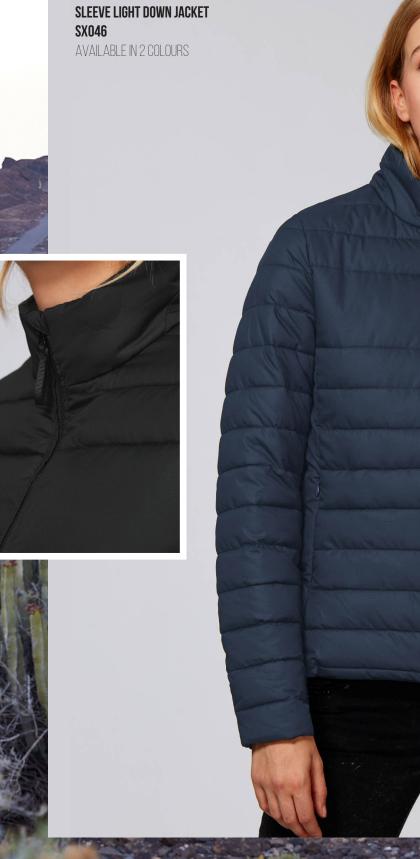

### **FOR TRENDY ECO-WEAR**

WOMEN'S STELLA WALKS LONG

VEGAN

# STANLEY/STELLA

STANLEY HIKES LONG SLEEVE LIGHT DOWN JACKET SX058 Available in 2 colours