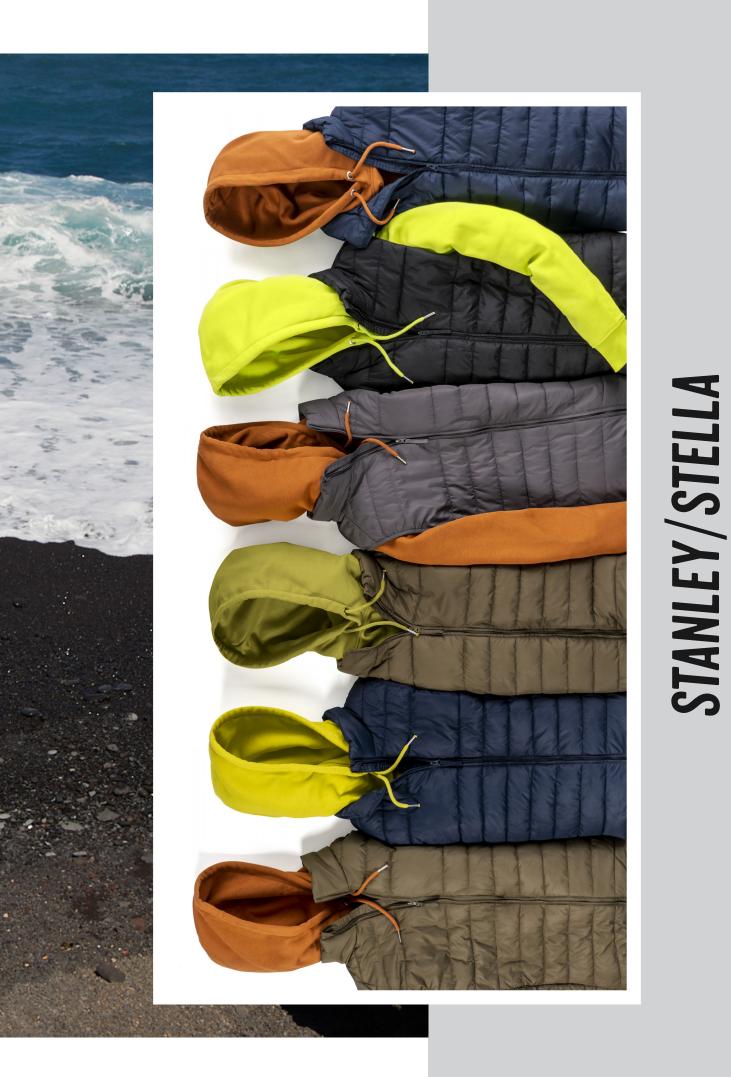

# STANLEY/STELLA

STANLEY HIKES LONG SLEEVE LIGHT DOWN JACKET SX058 Available in 2 colours

# **STANLEY/STELLA** For trendy eco-wear

STANLEY HIKES Bodywarmer SX057 Available in 4 colours