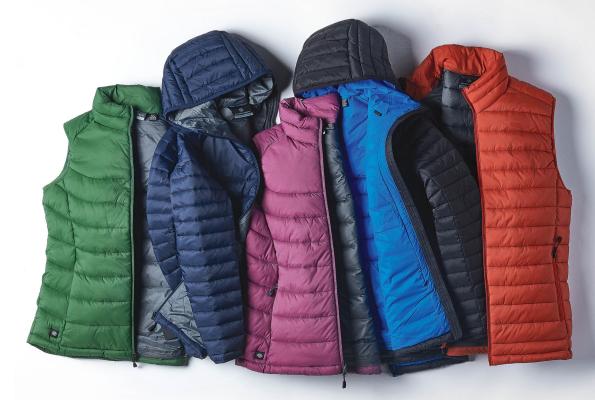

### FOR THE Style Conscious

MELANGE PADDED GILET TS038 Available in 2 colours

DIAMOND PANE PADDED GILET TS033 Available in 2 colours

### FOR THE Style Conscious

DIAMOND PANE PADDED JACKET TS032 Available in 2 colours