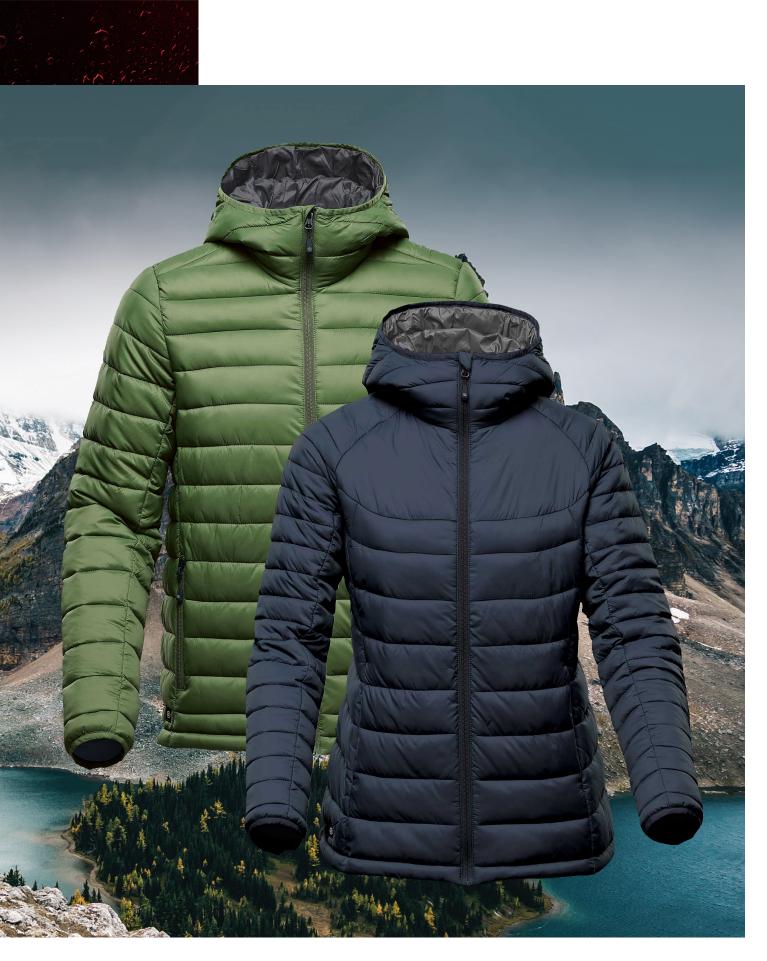

# **PADDED PATTERNS & TEXTURES**

A STYLE THAT CAN BE WORN BY ANYONE. FROM YOUNG TO OLD, HIGH STREET OR HIGH FASHION. A STYLE CREATED FOR THE OUTDOORS BUT FAST BECOMING AN OUTLEISURE ESSENTIAL.

TERRAIN PADDED JACKET TS030/TS30F Available in up to 11 colours

PADDED JACKET TSO16/TS16F Available in up to 11 colours