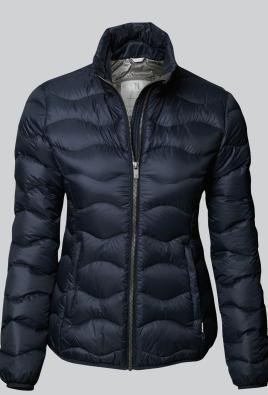

### FOR SMART Scandi Style

WOMEN'S VERMONT DOWN GILET NB79F Available in 2 colours WOMEN'S SIERRA DOWN JACKET NB60F Available in 2 colours

VERMONT DOWN GILET NB79M Available in 2 colours

3

### FOR SMART Scandi Style

SIERRA DOWN JACKET NB60M Available in 2 colours