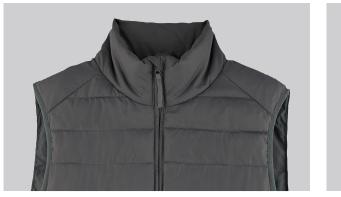

### FOR THE Style Conscious

MELANGE PADDED GILET TS038 Available in 2 colours

DIAMOND PANE PADDED GILET TS033 Available in 2 colours