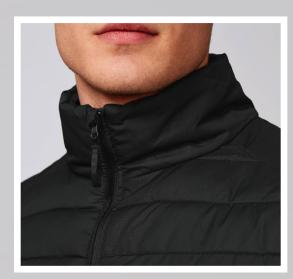

# **STANLEY/STELLA** For trendy eco-wear

STANLEY HIKES Bodywarmer SX057 Available in 4 colours