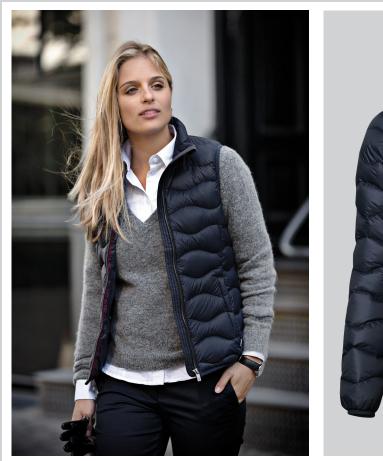

### FOR SMART Scandi Style

WOMEN'S VERMONT DOWN GILET NB79F Available in 2 colours WOMEN'S SIERRA DOWN JACKET NB60F Available in 2 colours

VERMONT DOWN GILET NB79M Available in 2 colours

3

### FOR SMART Scandi Style

SIERRA DOWN JACKET NB60M Available in 2 colours