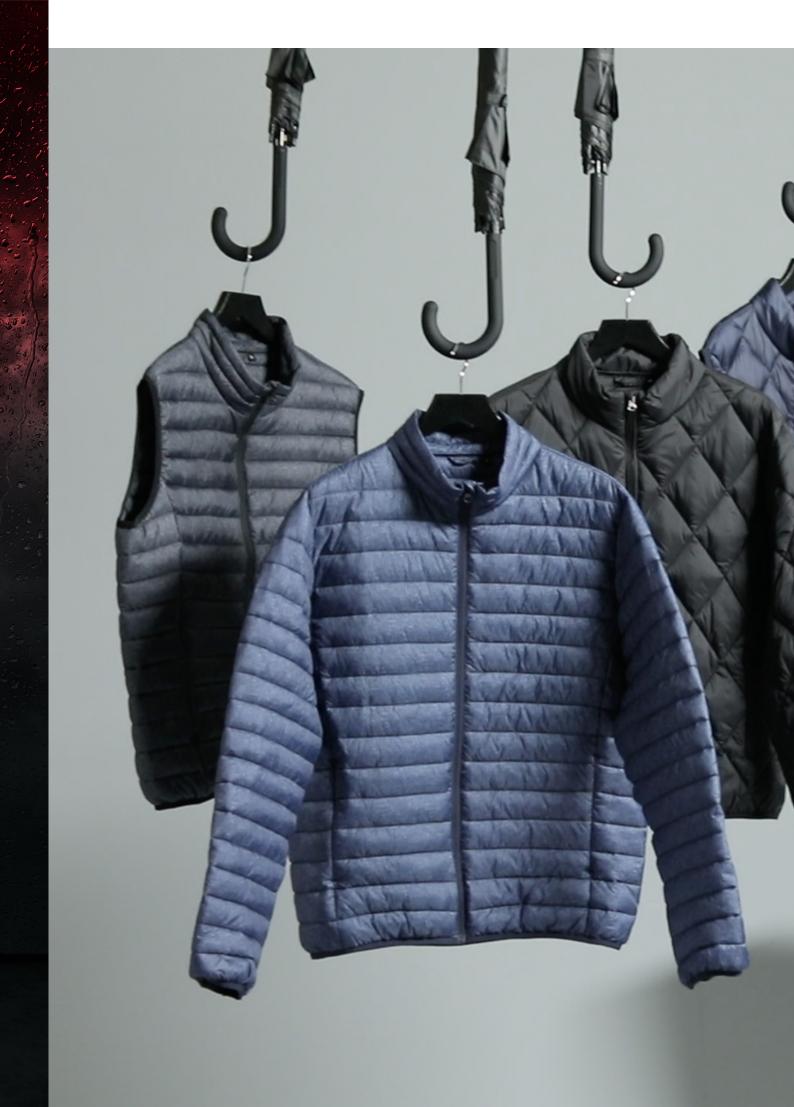

# **PADDED PATTERNS & TEXTURES**

A STYLE THAT CAN BE WORN BY ANYONE. FROM YOUNG TO OLD, HIGH STREET OR HIGH FASHION. A STYLE CREATED FOR THE OUTDOORS BUT FAST BECOMING AN OUTLEISURE ESSENTIAL.

TERRAIN PADDED JACKET TS030/TS30F Available in up to 11 colours

PADDED JACKET TSO16/TS16F Available in up to 11 colours